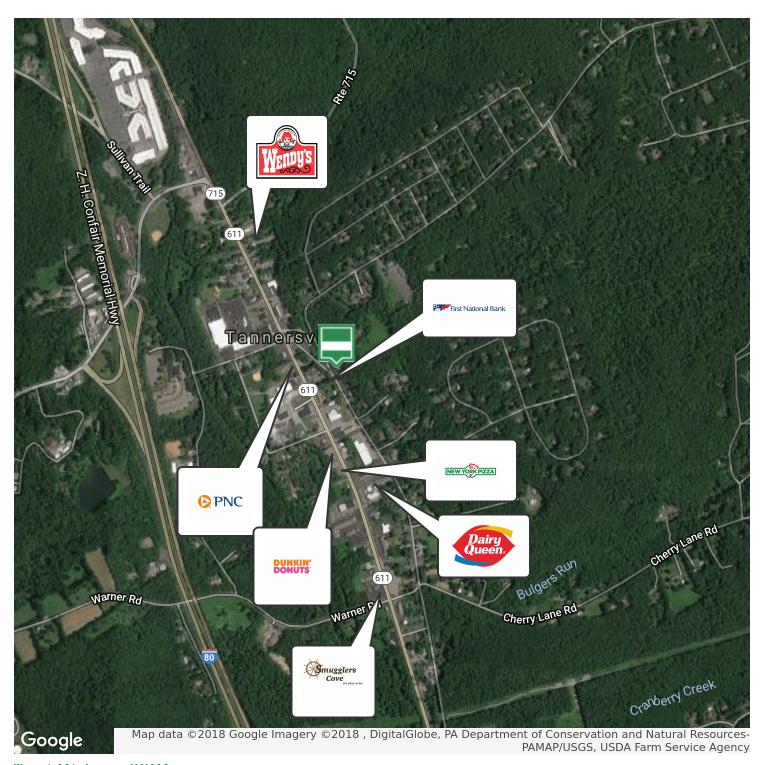

#### **LOCATION OVERVIEW**

Located 1 block from Route 611 in Tannersville. Visible to Route 611. Clost to Route 80 and Mt Airy Lodge, Great Wolf and in the heart of large retail area and shopping malls.