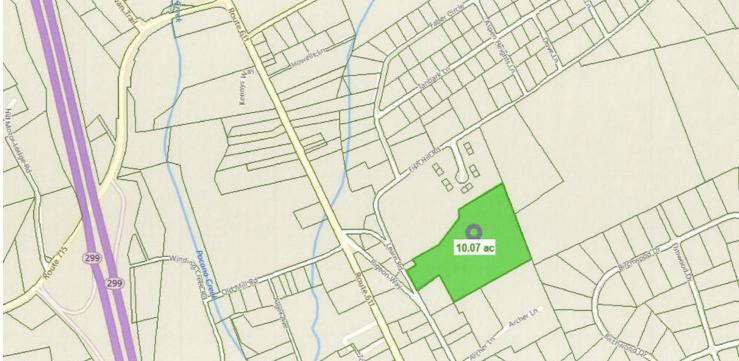

#### **OFFERING SUMMARY**

Sale Price: \$530,000

Lot Size: 10.46 Acres

Zoning: Commercial

Market: Monroe County

Submarket: Pocono Township

Price / SF: \$1.16

### **PROPERTY OVERVIEW**

10.75 AC Commercial Development opportunity with a 1,613 SF single family home currently rented for \$1,350/mo. Located right off Route 611 with easy access to Routes 33,715 & I-80. Ideal for automotive, storage, community service provider or and local business requiring land. 8 acres of the property is cleared and level at the top with access to the top. Public utilities.