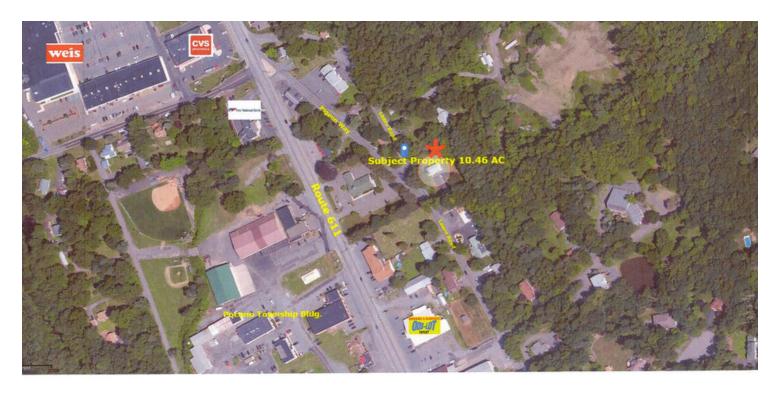

### **PROPERTY OVERVIEW**

10.75 AC Commercial Development opportunity with a 1,613 SF single family home currently rented for \$1,350/mo. Located right off Route 611 with easy access to Routes 33,715 & I-80. Ideal for automotive, storage, community service provider or and local business requiring land. 8 acres of the property is cleared and level at the top with access to the top. Public utilities.

#### **LOCATION OVERVIEW**

Located 1 block from Route 611 in Tannersville. Visible to Route 611. Clost to Route 80 and Mt Airy Lodge, Great Wolf and in the heart of large retail area and shopping malls.