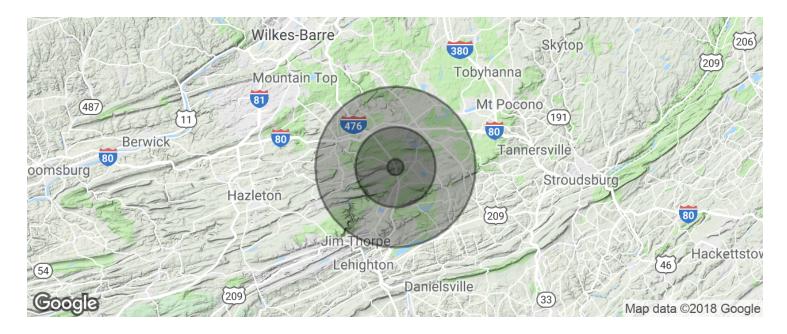

LOCATION MAPS WWW.TACMCOMMERCIAL.COM

State Route 534, Albrightsville, PA 18229

| 1 MILE    | 5 MILES                                   | 10 MILES                                                                                   |
|-----------|-------------------------------------------|--------------------------------------------------------------------------------------------|
| 176       | 5,735                                     | 33,056                                                                                     |
| 42.0      | 41.1                                      | 41.2                                                                                       |
| 40.1      | 39.5                                      | 39.8                                                                                       |
| 45.0      | 42.9                                      | 42.7                                                                                       |
| 1 MILE    | 5 MILES                                   | 10 MILES                                                                                   |
| 63        | 2,094                                     | 12,314                                                                                     |
| 2.8       | 2.7                                       | 2.7                                                                                        |
| \$64,425  | \$63,007                                  | \$62,838                                                                                   |
| \$198,680 | \$186,500                                 | \$184,915                                                                                  |
|           | 176 42.0 40.1 45.0 1 MILE 63 2.8 \$64,425 | 176 5,735 42.0 41.1 40.1 39.5 45.0 42.9  1 MILE 5 MILES 63 2,094 2.8 2.7 \$64,425 \$63,007 |