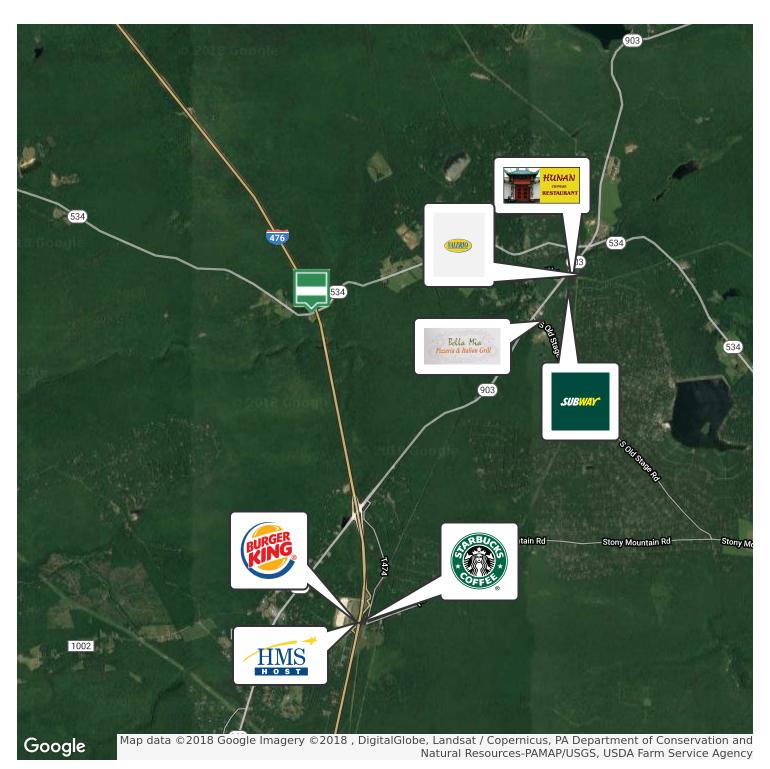

### **LOCATION OVERVIEW**

Located in Kidder Township on Route 535 close to Route 940 & Route 903 and area resorts

### PROPERTY HIGHLIGHTS

• 11 +/- AC site

ADT -25,000

· Zoned R2/Commercial use

On site utilities

Yearly & seasonal rate

• Jim Thorpe School District

• 40 pads sites for RV/Mobile Homes