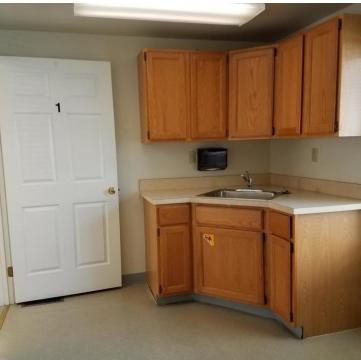

205 Rodenbach Ln, Brodheadsville, PA 18322

| OFFERING SUMMAR | Y                     | PROPERTY OVERVIEW                                                                                                                                                                                                                       |  |
|-----------------|-----------------------|-----------------------------------------------------------------------------------------------------------------------------------------------------------------------------------------------------------------------------------------|--|
| Sale Price:     | \$399,000             | Two medical buildings totaling 4,584 SF on 12.69 acres with opportunity for redevelopment and expansion. Suites ranging from 1,000 SF to 4,584 SF. On site parking, reception area, lobby and private offices with flexible floor plan. |  |
| Lot Size:       | 12.69 Acres           | Upgraded plumbing and electric. ADA compliant. Class B, Zoned General<br>Commercial.                                                                                                                                                    |  |
| Year Built:     | 1993                  | LOCATION OVERVIEW                                                                                                                                                                                                                       |  |
| Building Size:  | 4,584 SF              | Near the intersections of Route 209 & 115. Next to the Brodheadsville Post Office, Rite Aid and Wells Fargo Bank.                                                                                                                       |  |
| Zoning:         | GC-General Commercial | PROPERTY HIGHLIGHTS                                                                                                                                                                                                                     |  |
|                 |                       | • 2 buildings/1,000 SF & 3,584 SF                                                                                                                                                                                                       |  |
| Market:         | Monroe County         | • 12.69 Acres                                                                                                                                                                                                                           |  |
|                 |                       | Zoned GC-General Commercial                                                                                                                                                                                                             |  |
| Submarket:      | Chestnuthill Township | Built in 1993                                                                                                                                                                                                                           |  |
|                 |                       | • Class B                                                                                                                                                                                                                               |  |
| Price / SF:     | \$87.04               |                                                                                                                                                                                                                                         |  |
|                 |                       |                                                                                                                                                                                                                                         |  |