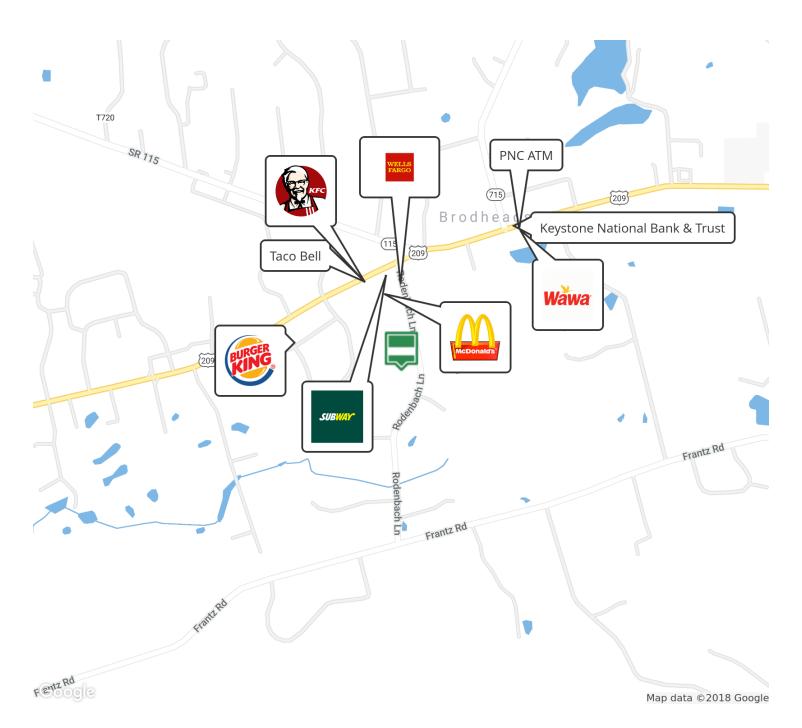

205 Rodenbach Ln, Brodheadsville, PA 18322

| OFFERING SUMMAR | Y                     | PROPERTY OVERVIEW                                                                                                                                                                                                                       |  |
|-----------------|-----------------------|-----------------------------------------------------------------------------------------------------------------------------------------------------------------------------------------------------------------------------------------|--|
| Sale Price:     | \$399,000             | Two medical buildings totaling 4,584 SF on 12.69 acres with opportunity for redevelopment and expansion. Suites ranging from 1,000 SF to 4,584 SF. On site parking, reception area, lobby and private offices with flexible floor plan. |  |
| Lot Size:       | 12.69 Acres           | Upgraded plumbing and electric. ADA compliant. Class B, Zoned General<br>Commercial.                                                                                                                                                    |  |
| Year Built:     | 1993                  | LOCATION OVERVIEW                                                                                                                                                                                                                       |  |
| Building Size:  | 4,584 SF              | Near the intersections of Route 209 & 115. Next to the Brodheadsville Post Office, Rite Aid and Wells Fargo Bank.                                                                                                                       |  |
| Zoning:         | GC-General Commercial | PROPERTY HIGHLIGHTS                                                                                                                                                                                                                     |  |
|                 |                       | • 2 buildings/1,000 SF & 3,584 SF                                                                                                                                                                                                       |  |
| Market:         | Monroe County         | • 12.69 Acres                                                                                                                                                                                                                           |  |
|                 |                       | Zoned GC-General Commercial                                                                                                                                                                                                             |  |
| Submarket:      | Chestnuthill Township | Built in 1993                                                                                                                                                                                                                           |  |
|                 |                       | • Class B                                                                                                                                                                                                                               |  |
| Price / SF:     | \$87.04               |                                                                                                                                                                                                                                         |  |
|                 |                       |                                                                                                                                                                                                                                         |  |