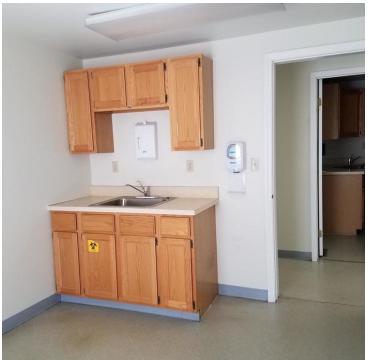

205 Rodenbach Ln, Brodheadsville, PA 18322

| OFFERING SUMMAR | Y                     | PROPERTY OVERVIEW                                                                                                                                                                                                                       |  |
|-----------------|-----------------------|-----------------------------------------------------------------------------------------------------------------------------------------------------------------------------------------------------------------------------------------|--|
| Sale Price:     | \$399,000             | Two medical buildings totaling 4,584 SF on 12.69 acres with opportunity for redevelopment and expansion. Suites ranging from 1,000 SF to 4,584 SF. On site parking, reception area, lobby and private offices with flexible floor plan. |  |
| Lot Size:       | 12.69 Acres           | Upgraded plumbing and electric. ADA compliant. Class B, Zoned General<br>Commercial.                                                                                                                                                    |  |
| Year Built:     | 1993                  | LOCATION OVERVIEW                                                                                                                                                                                                                       |  |
| Building Size:  | 4,584 SF              | Near the intersections of Route 209 & 115. Next to the Brodheadsville Post Office, Rite Aid and Wells Fargo Bank.                                                                                                                       |  |
| Zoning:         | GC-General Commercial | PROPERTY HIGHLIGHTS                                                                                                                                                                                                                     |  |
|                 |                       | • 2 buildings/1,000 SF & 3,584 SF                                                                                                                                                                                                       |  |
| Market:         | Monroe County         | • 12.69 Acres                                                                                                                                                                                                                           |  |
|                 |                       | Zoned GC-General Commercial                                                                                                                                                                                                             |  |
| Submarket:      | Chestnuthill Township | Built in 1993                                                                                                                                                                                                                           |  |
|                 |                       | • Class B                                                                                                                                                                                                                               |  |
| Price / SF:     | \$87.04               |                                                                                                                                                                                                                                         |  |
|                 |                       |                                                                                                                                                                                                                                         |  |