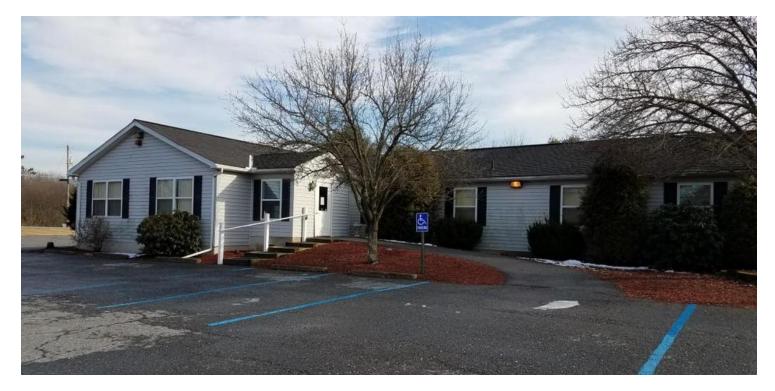

205 Rodenbach Ln, Brodheadsville, PA 18322

| OFFERING SUMMAR | Y                     | PROPERTY OVERVIEW                                                                                                                                                                                                                       |  |
|-----------------|-----------------------|-----------------------------------------------------------------------------------------------------------------------------------------------------------------------------------------------------------------------------------------|--|
| Sale Price:     | \$399,000             | Two medical buildings totaling 4,584 SF on 12.69 acres with opportunity for redevelopment and expansion. Suites ranging from 1,000 SF to 4,584 SF. On site parking, reception area, lobby and private offices with flexible floor plan. |  |
| Lot Size:       | 12.69 Acres           | Upgraded plumbing and electric. ADA compliant. Class B, Zoned General<br>Commercial.                                                                                                                                                    |  |
| Year Built:     | 1993                  | LOCATION OVERVIEW                                                                                                                                                                                                                       |  |
| Building Size:  | 4,584 SF              | Near the intersections of Route 209 & 115. Next to the Brodheadsville Post Office, Rite Aid and Wells Fargo Bank.                                                                                                                       |  |
| Zoning:         | GC-General Commercial | PROPERTY HIGHLIGHTS                                                                                                                                                                                                                     |  |
|                 |                       | • 2 buildings/1,000 SF & 3,584 SF                                                                                                                                                                                                       |  |
| Market:         | Monroe County         | • 12.69 Acres                                                                                                                                                                                                                           |  |
|                 |                       | Zoned GC-General Commercial                                                                                                                                                                                                             |  |
| Submarket:      | Chestnuthill Township | Built in 1993                                                                                                                                                                                                                           |  |
|                 |                       | • Class B                                                                                                                                                                                                                               |  |
| Price / SF:     | \$87.04               |                                                                                                                                                                                                                                         |  |
|                 |                       |                                                                                                                                                                                                                                         |  |