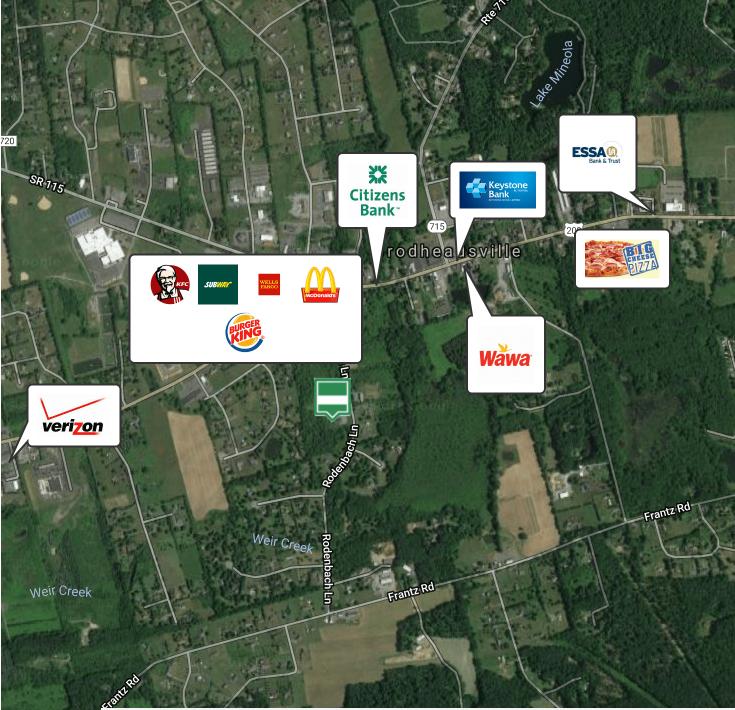

205 Rodenbach Ln, Brodheadsville, PA 18322

Terri Mickens, CCIM Broker/Owner 570.801.6170 570.242.3962 tmickens@ptd.net

205 Rodenbach Ln, Brodheadsville, PA 18322

Google

Map data ©2018 Google Imagery ©2018 , DigitalGlobe, PA Department of Conservation and Natural Resources-PAMAP/USGS, USDA Farm Service Agency