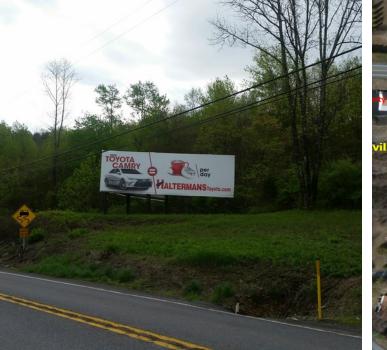

## 4.10 AC Commercial Site w/ 10 x 30 billboards

LR 164 Route 209, Sciota, PA 18354

| OFFERING SUMMARY                    |                   | PROPERTY OVERVIEW                                                                                                                                                          |
|-------------------------------------|-------------------|----------------------------------------------------------------------------------------------------------------------------------------------------------------------------|
| Sale Price:                         | \$269,000         | Double faced 10 x 30 off site LED lit billboard. 4.10 AC Commercial Site. 565 FT road frontage. Located on Route 209, in Hamilton Township just before Chestnuthill Diner. |
| Lot Size:                           | 4.1 Acres         | LOCATION OVERVIEW                                                                                                                                                          |
| Zoning:                             | Commercial        | Located on Route 209 right before Route 33 on/off ramp. Pass site on the way in and out of Brodheadsville's retail area.                                                   |
|                                     |                   | PROPERTY HIGHLIGHTS                                                                                                                                                        |
| Market:                             | Monroe County     | New LED Lighting                                                                                                                                                           |
|                                     |                   | • 4.10 AC/ Zoned Commercial –GC                                                                                                                                            |
| Submarket:                          | Hamilton Township | • 565' Road Frontage                                                                                                                                                       |
|                                     |                   | • ADT-19,000                                                                                                                                                               |
| Traffic Count:                      | 19,000            |                                                                                                                                                                            |
| Price / Per Acre:                   | \$65,609.76       |                                                                                                                                                                            |
| Terri Mickens, CCIM<br>Broker/Owner | L                 |                                                                                                                                                                            |