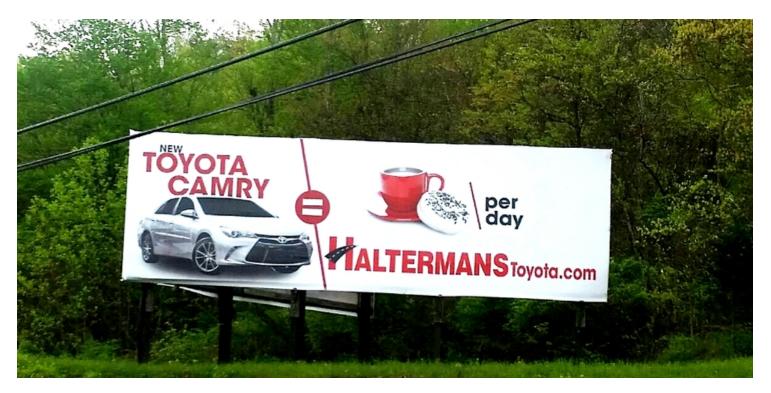

## 4.10 AC Commercial Site w/ 10 x 30 billboards

LR 164 Route 209, Sciota, PA 18354

| OFFERING SUMMARY                    |                   | PROPERTY OVERVIEW                                                                                                                                                          |
|-------------------------------------|-------------------|----------------------------------------------------------------------------------------------------------------------------------------------------------------------------|
| Sale Price:                         | \$269,000         | Double faced 10 x 30 off site LED lit billboard. 4.10 AC Commercial Site. 565 FT road frontage. Located on Route 209, in Hamilton Township just before Chestnuthill Diner. |
| Lot Size:                           | 4.1 Acres         | LOCATION OVERVIEW                                                                                                                                                          |
| Zoning:                             | Commercial        | Located on Route 209 right before Route 33 on/off ramp. Pass site on the way in and out of Brodheadsville's retail area.                                                   |
|                                     |                   | PROPERTY HIGHLIGHTS                                                                                                                                                        |
| Market:                             | Monroe County     | New LED Lighting                                                                                                                                                           |
|                                     |                   | • 4.10 AC/ Zoned Commercial –GC                                                                                                                                            |
| Submarket:                          | Hamilton Township | • 565' Road Frontage                                                                                                                                                       |
|                                     |                   | • ADT-19,000                                                                                                                                                               |
| Traffic Count:                      | 19,000            |                                                                                                                                                                            |
| Price / Per Acre:                   | \$65,609.76       |                                                                                                                                                                            |
| Terri Mickens, CCIM<br>Broker/Owner | L                 |                                                                                                                                                                            |