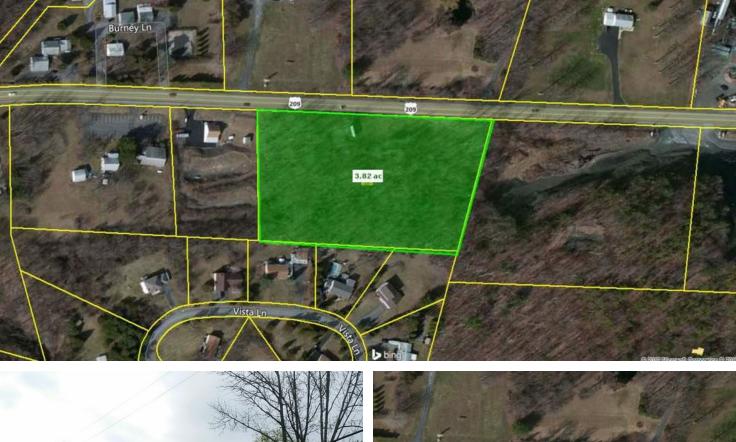

## 4.10 AC Commercial Site w/ 10 x 30 billboards

LR 164 Route 209, Sciota, PA 18354

| OFFERING SUMMARY                    |                   | PROPERTY OVERVIEW                                                                                                                                                          |
|-------------------------------------|-------------------|----------------------------------------------------------------------------------------------------------------------------------------------------------------------------|
| Sale Price:                         | \$269,000         | Double faced 10 x 30 off site LED lit billboard. 4.10 AC Commercial Site. 565 FT road frontage. Located on Route 209, in Hamilton Township just before Chestnuthill Diner. |
| Lot Size:                           | 4.1 Acres         | LOCATION OVERVIEW                                                                                                                                                          |
| Zoning:                             | Commercial        | Located on Route 209 right before Route 33 on/off ramp. Pass site on the way in and out of Brodheadsville's retail area.                                                   |
|                                     |                   | PROPERTY HIGHLIGHTS                                                                                                                                                        |
| Market:                             | Monroe County     | New LED Lighting                                                                                                                                                           |
|                                     |                   | • 4.10 AC/ Zoned Commercial –GC                                                                                                                                            |
| Submarket:                          | Hamilton Township | • 565' Road Frontage                                                                                                                                                       |
|                                     |                   | • ADT-19,000                                                                                                                                                               |
| Traffic Count:                      | 19,000            |                                                                                                                                                                            |
| Price / Per Acre:                   | \$65,609.76       |                                                                                                                                                                            |
| Terri Mickens, CCIM<br>Broker/Owner | L                 |                                                                                                                                                                            |

## 4.10 AC Commercial Site w/ 10 x 30 billboards

LR 164 Route 209, Sciota, PA 18354

## 4.10 AC Commercial Site w/ 10 x 30 billboards

LR 164 Route 209, Sciota, PA 18354

Terri Mickens, CCIM Broker/Owner 570.801.6170 570.242.3962 tmickens@ptd.net