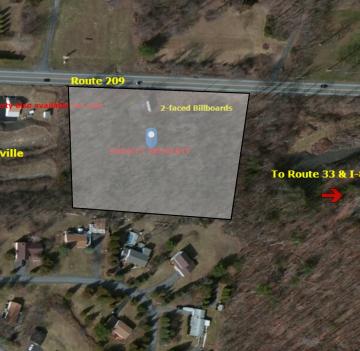

## 4.10 AC Commercial Site w/ 10 x 30 billboards

LR 164 Route 209, Sciota, PA 18354

| OFFERING SUMMARY                    |                   | PROPERTY OVERVIEW                                                                                                                                                          |
|-------------------------------------|-------------------|----------------------------------------------------------------------------------------------------------------------------------------------------------------------------|
| Sale Price:                         | \$269,000         | Double faced 10 x 30 off site LED lit billboard. 4.10 AC Commercial Site. 565 FT road frontage. Located on Route 209, in Hamilton Township just before Chestnuthill Diner. |
| Lot Size:                           | 4.1 Acres         | LOCATION OVERVIEW                                                                                                                                                          |
| Zoning:                             | Commercial        | Located on Route 209 right before Route 33 on/off ramp. Pass site on the way in and out of Brodheadsville's retail area.                                                   |
|                                     |                   | PROPERTY HIGHLIGHTS                                                                                                                                                        |
| Market:                             | Monroe County     | New LED Lighting                                                                                                                                                           |
|                                     |                   | • 4.10 AC/ Zoned Commercial –GC                                                                                                                                            |
| Submarket:                          | Hamilton Township | • 565' Road Frontage                                                                                                                                                       |
|                                     |                   | • ADT-19,000                                                                                                                                                               |
| Traffic Count:                      | 19,000            |                                                                                                                                                                            |
| Price / Per Acre:                   | \$65,609.76       |                                                                                                                                                                            |
| Terri Mickens, CCIM<br>Broker/Owner | L                 |                                                                                                                                                                            |