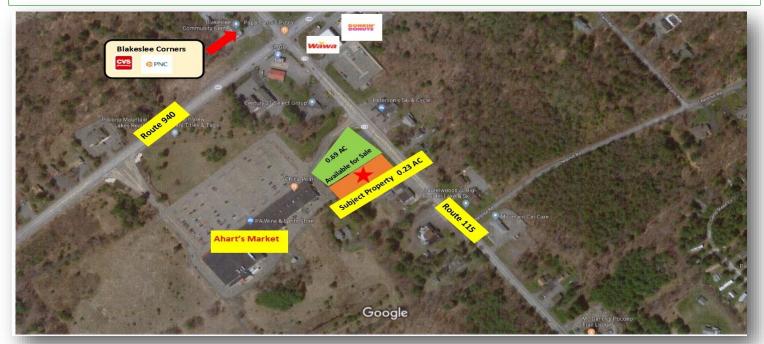

## 0.23 AC COMMERCIAL LAND ROUTE 115 @ ENTRANCE OF AHART'S SHOPPING CENTER IDEAL FOR SMALL RETAILER

### **Property Specifications**

- 0.23 AC Commercial land can be assembled with adjoining land 0.69 AC
- Central Sewer
- ADT-28,000
- On-site parking

### **Property Highlights**

0.23 AC Commercial land site at the entrance of the Ahart's Shopping Center on Route 115. Can be assembled with the adjoining 0.69 AC site. Both sites serviced by public sewer. Ideal site for small retailer. Located in Tobyhanna Township in Blakeslee. Great visibility and traffic volume from I-80, PA Turnpike and Route 940.