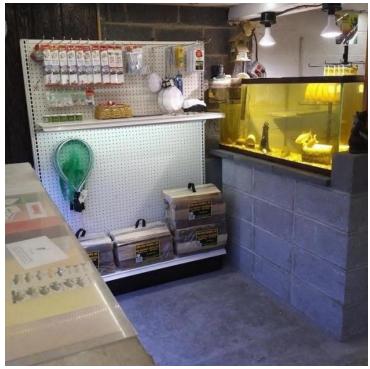

Submarket: Mount Pocono Borough

Traffic Count: 16,000

Price / SF: \$80.32

PROPERTY OVERVIEW

Two unit Residential Investment with small operating Bait Shop business. 0.47 Commercial acres on the corner of Route 940 and Park Avenue. 3,449 SF Single-family home, with rental apartment. Basement is 1,200 SF finished and used for a well established Bait Shop in business since 1975. The shop is the largest retailer of live bait in the Poconos. The sale includes the home,  $8 \times 16$  storage shed, apartment and the business with FF & E. Gross revenues for business is approximately \$65,000.