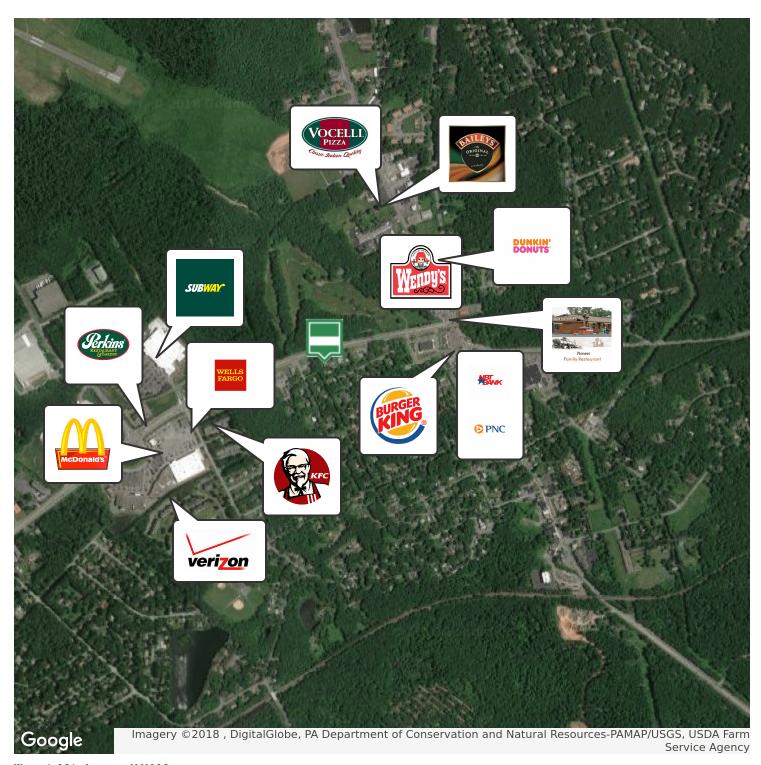

### **LOCATION OVERVIEW**

Corner property located on Route 940 on the corner of Park Avenue. Located between Routes 115 and Routes 611. Close to I-380, Routes 196 as well as the PA-Turnpike. Located in a high retail area of Mount Pocono in Mount Pocono Borough.