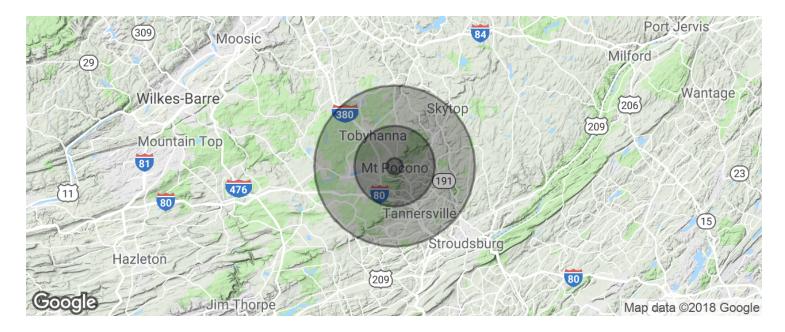

### **LOCATION OVERVIEW**

Corner property located on Route 940 on the corner of Park Avenue. Located between Routes 115 and Routes 611. Close to I-380, Routes 196 as well as the PA-Turnpike. Located in a high retail area of Mount Pocono in Mount Pocono Borough.