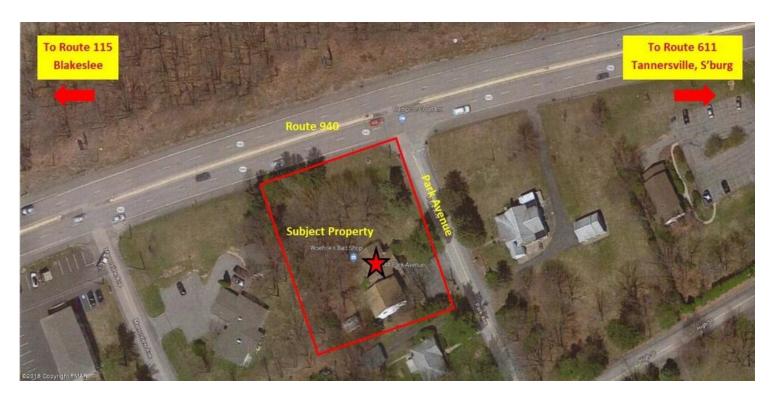

Submarket: Mount Pocono Borough

Traffic Count: 16,000

Price / SF: \$80.32

PROPERTY OVERVIEW

Two unit Residential Investment with small operating Bait Shop business. 0.47 Commercial acres on the corner of Route 940 and Park Avenue. 3,449 SF Single-family home, with rental apartment. Basement is 1,200 SF finished and used for a well established Bait Shop in business since 1975. The shop is the largest retailer of live bait in the Poconos. The sale includes the home,  $8 \times 16$  storage shed, apartment and the business with FF & E. Gross revenues for business is approximately \$65,000.

### **LOCATION OVERVIEW**

Corner property located on Route 940 on the corner of Park Avenue. Located between Routes 115 and Routes 611. Close to I-380, Routes 196 as well as the PA-Turnpike. Located in a high retail area of Mount Pocono in Mount Pocono Borough.