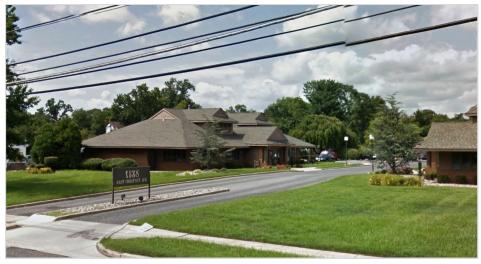

## Office Condo for Sale

1138 E. Chestnut Ave - Vineland, NJ

Sale Price: \$525,000

Building Size: 3,878 SF

Real Estate Taxes (2020): \$4,584

A 3,878 SF Professional Office Condo is available for sale comprised of three separate units offering multiple office layouts, highly visible signage in an outstanding location. Unit 1-A offers 1,958 SF of office featuring a large open reception/bullpen area, five individual offices, and two private restroom facilities. Unit 1-B offers 1,080 SF of office featuring reception area, waiting area, three individual offices, and a private restroom facility. Unit 1-C contains 840 SF of office. Units 1-A and 1-C are both currently leased which provides an income stream. Strategically located within a thriving Professional Office Complex offering maximum exposure to a heavily travelled roadway with traffic counts of more than 13,000 vehicles per day. Surrounded by other professional services, retail enterprises and residential neighborhoods this makes it the perfect location to conduct your business. It is ideally situated in the heart of Vineland, Cumberland County with close proximity to Main Rd placing it just minutes from Route 55 for easy access throughout Southern New Jersey.