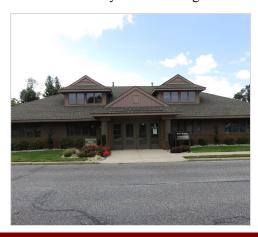

## Office Condo for Sale

1138 E. Chestnut Ave - Vineland, NJ

Sale Price: \$525,000

Building Size: 3,878 SF

Real Estate Taxes (2020): \$4,584

A 3,878 SF Professional Office Condo is available for sale comprised of three separate units offering multiple office layouts, highly visible signage in an outstanding location. Unit 1-A offers 1,958 SF of office featuring a large open reception/bullpen area, five individual offices, and two private restroom facilities. Unit 1-B offers 1,080 SF of office featuring reception area, waiting area, three individual offices, and a private restroom facility. Unit 1-C contains 840 SF of office. Units 1-A and 1-C are both currently leased which provides an income stream. Strategically located within a thriving Professional Office Complex offering maximum exposure to a heavily travelled roadway with traffic counts of more than 13,000 vehicles per day. Surrounded by other professional services, retail enterprises and residential neighborhoods this makes it the perfect location to conduct your business. It is ideally situated in the heart of Vineland, Cumberland County with close proximity to Main Rd placing it just minutes from Route 55 for easy access throughout Southern New Jersey.