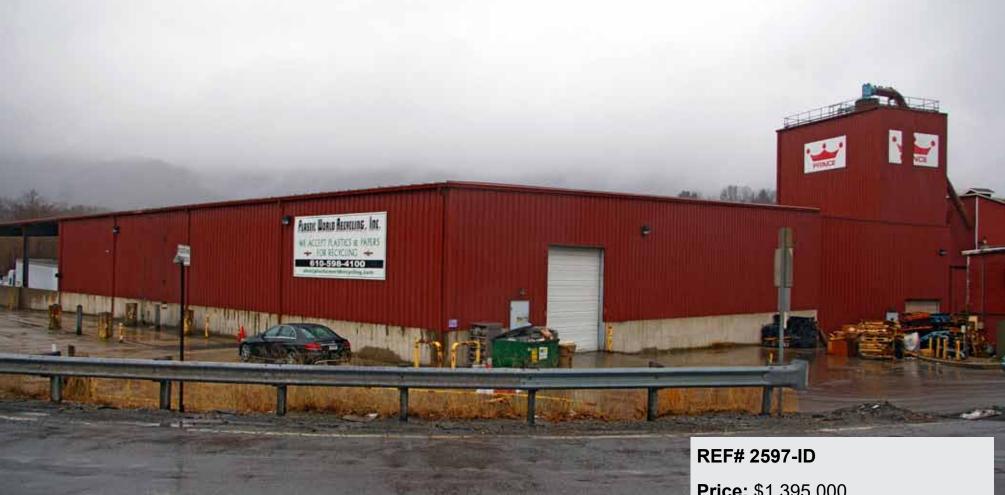

### WAREHOUSE/MANUFACTURING FACILITY 700 Lehigh Street • Palmerton, PA 18071

1992 W MAIN ST, STROUDSBURG, PA 18360 (570) 421-7466 or (800) 930-9788 www.BaxCommercial.com Price: \$1,395,000 Total Building Size: 57,767± SF Site Size: 5.79± Acres Zoning: IC (Bowmanstown Boro)

### WAREHOUSE/MANUFACTURING FACILITY 700 Lehigh Street • Palmerton, PA 18071

700 Lehigh Street is a versatile industrial property located in the Northern Lehigh Valley area of Eastern Pennsylvania.

Property features several interconnected and freestanding buildings on nearly six acres of industrial/commercial zoned land.

Features include:

Approximately 52,000 total square feet of manufacturing and/or warehousing space.

Varying ceiling heights of 20'-24' and up to 56' in tower.

Approximately 24,000SF constructed in 2000.

Five loading docks (two covered)

13 Drive-in overhead doors

80' Truck scale

5,900SF office building with locker rooms and shower facilities

Full central utilities; water, sewer and natural gas

3-Phase Power, 1600 AMP minimum

Clean Phase 1 report

750'+ of State Route 248 frontage

Five miles from I-476 and RT 209 Interchange

1992 W MAIN ST, STROUDSBURG, PA 18360 (570) 421-7466 or (800) 930-9788 www.BaxCommercial.com