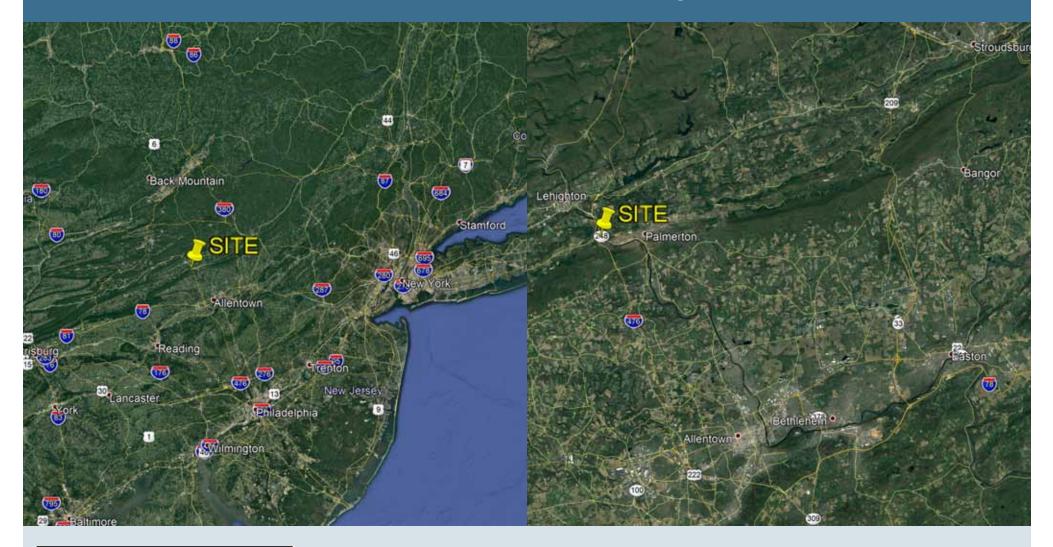

# LOCATION700 Lehigh Street • Palmerton, PA 18071

1992 W MAIN ST, STROUDSBURG, PA 18360 (570) 421-7466 or (800) 930-9788 www.BaxCommercial.com

All information deemed reliable but not guaranteed.