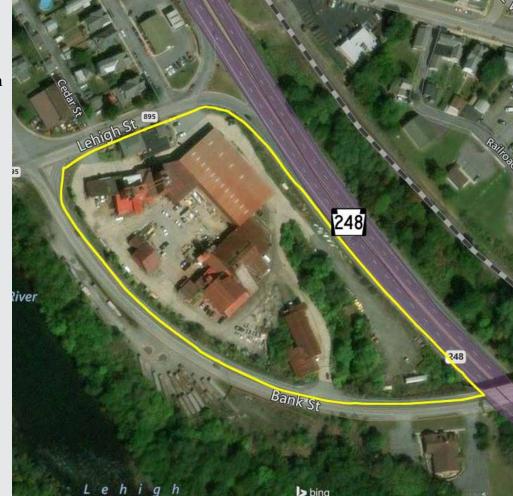

# LOCATION700 Lehigh Street • Palmerton, PA 18071

1992 W MAIN ST, STROUDSBURG, PA 18360 (570) 421-7466 or (800) 930-9788 www.BaxCommercial.com

All information deemed reliable but not guaranteed.

## WAREHOUSE LAYOUT

#### 700 Lehigh Street • Palmerton, PA 18071

1992 W MAIN ST, STROUDSBURG, PA 18360 (570) 421-7466 or (800) 930-9788 www.BaxCommercial.com

All information deemed reliable but not guaranteed.