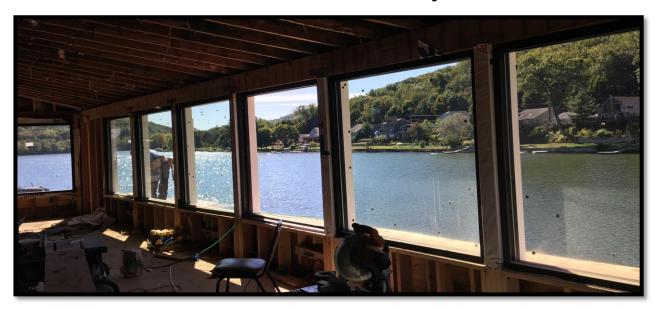

## 377 Roosevelt Drive, Seymour, CT

FOR SALE: \$600,000

4,192 SF Restaurant **Completely Remodeled New Parking Area – New Deck Sweeping Views of the Housatonic** 

4,192 SF building recently renovated into a beautiful Restaurant Sweeping views of the Housatonic Features vaulted ceilings, banquet room, new deck, & new parking area Possible dock

## 377 Roosevelt Drive, Seymour CT

Comments: 4,162 SF restaurant, currently completing renovations with sweeping views of the Housatonic Marina. Features vaulted ceilings, banquet room, new deck, new parking area, and possible dock. High visibility waterfront property with views of the Housatonic. Back in its days, this was a very busy and profitable spot with boats coming from all over to listen to bands, eat and drink.