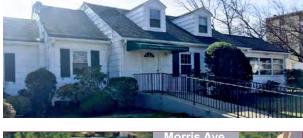

## New Property Listing 649 Morris Avenue

SPRINGFIELD, NJ

#### Medical Office Building:

- ± 4,100 SF
- Ideal for Medical Office, Physical Therapy, Chiropractic, Sports Medicine and Dental
- 10 Exam rooms
- 5 Private bathrooms
- 19 Parking spaces
- Basement storage
- Handicap access
- · Zoning: General Commercial

## **Property/Building Features**

- 1 Story building
- .48 Acres
- Conveniently located next to Route 24 and Route 78 in Springfield
- Essex and Morris Train Line
- · Close proximity to Newark Liberty Airport