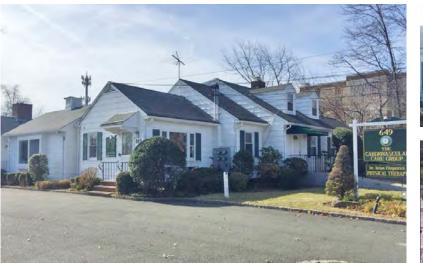

## New Property Listing 649 Morris Avenue

SPRINGFIELD, NJ

#### Medical Office Building:

- ± 4,100 SF
- Ideal for Medical Office, Physical Therapy, Chiropractic, Sports Medicine and Dental
- 10 Exam rooms
- 5 Private bathrooms
- 19 Parking spaces
- Basement storage
- Handicap access
- · Zoning: General Commercial

## **Property/Building Features**

- 1 Story building
- .48 Acres
- Conveniently located next to Route 24 and Route 78 in Springfield
- Essex and Morris Train Line
- · Close proximity to Newark Liberty Airport