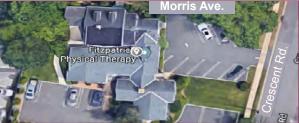

## **Property/Building Features**

- 1 Story building
- .48 Acres
- Conveniently located next to Route 24 and Route 78 in Springfield
- Essex and Morris Train Line
- · Close proximity to Newark Liberty Airport