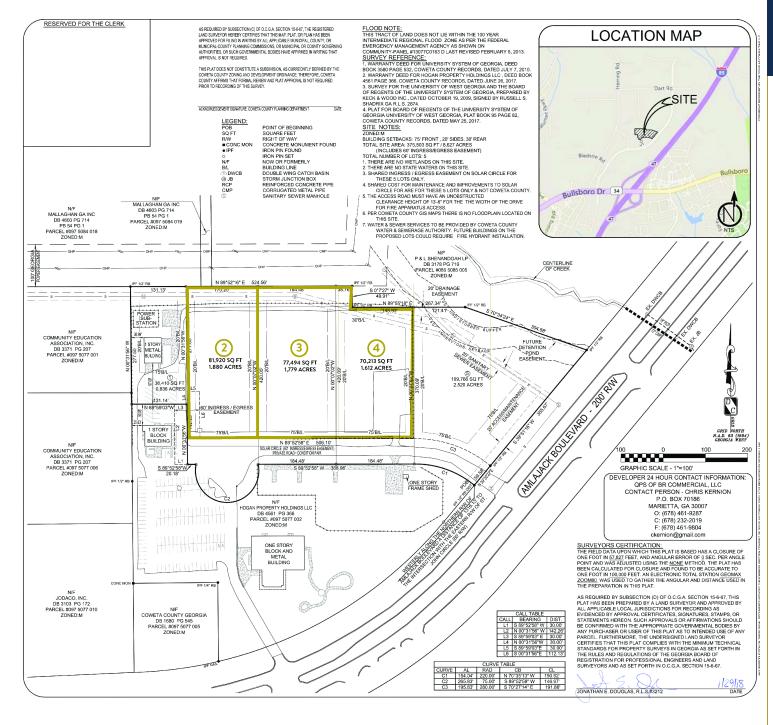

#### PROPERTY HIGHLIGHTS

- Three industrial land sites totaling  $\pm 5.29$  acres located in the Shenandoah Industrial Park on Solar circle
- Site 1 SOLD
- Site 2 1.88 acres
- Site 3 1.799 acres
- Site 4 1.612 acres
- Site 5 SOLD
- Available for \$220,000/site
- Available for built-to-suit
- Suitable for any type of industrial use
- Owner desires to construct buildings to suit for qualified tenants agreeable to a long term lease at a competitive rate
- Rental rates will be commensurate with the type of building and market competition at the time of completion, along with the credit-worthiness of the tenant
- Site is mostly improved with utilities installed and offsite detention in place
- No offsite work required
- Governed by covenants placed on the property by the developer

#### SITE PLAN

DARRELL CHAPMAN | 404-876-1640 x114 | DChapman@BullRealty.com

1 DChapman@BullRealty.com BULLREALTY.COM