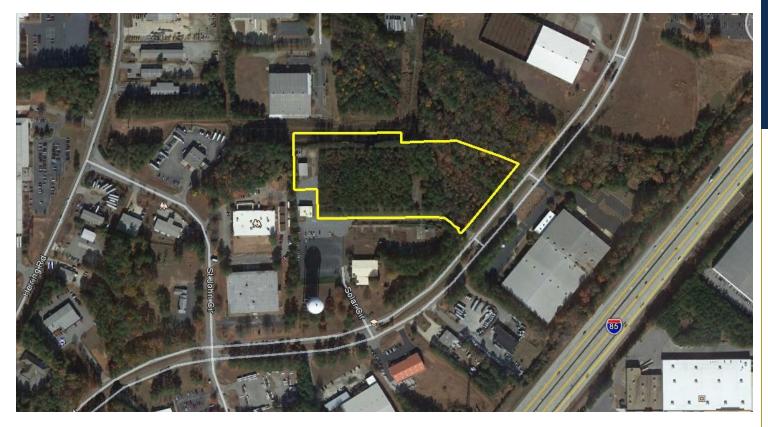

#### PROPERTY HIGHLIGHTS

- Three industrial land sites totaling  $\pm 5.29$  acres located in the Shenandoah Industrial Park on Solar circle
- Site 1 SOLD
- Site 2 1.88 acres
- Site 3 1.799 acres
- Site 4 1.612 acres
- Site 5 SOLD
- Available for \$220,000/site
- Available for built-to-suit
- Suitable for any type of industrial use
- Owner desires to construct buildings to suit for qualified tenants agreeable to a long term lease at a competitive rate
- Rental rates will be commensurate with the type of building and market competition at the time of completion, along with the credit-worthiness of the tenant
- Site is mostly improved with utilities installed and offsite detention in place
- No offsite work required
- Governed by covenants placed on the property by the developer