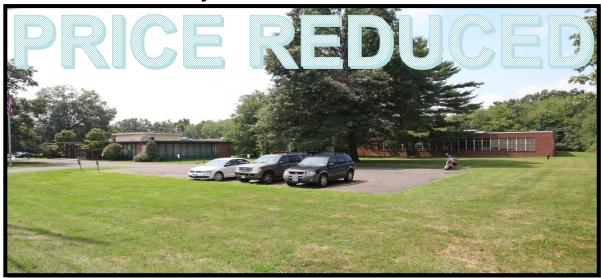

## 85 Granby Street, Bloomfield, CT

For Sale: \$3,500,000 For Lease: \$5/SF NNN

**Available For Lease Retail or Warehouse High Traffic Location** Subdividable to 15,000 SF

- 97,894 +/- Sq. Ft.
- Subdividable (min 15,000 SF)
- **Next door to Home Depot**
- **Around corner from Copaco**
- 14' Ceiling Height
- **Currently Undergoing Major** Renovations

## 85 Granby Street, Bloomfield, CT

Comments: Available for lease at \$5.00/SF NNN. Located in a high traffic retail location; building has 2 loading docks, 3 overhead doors, and plenty of parking!! The entire building (97,894 SF) is available, or can be subdivided to 15,000 SF. Property is undergoing complete renovation and is ideal for use as retail or warehouse space.