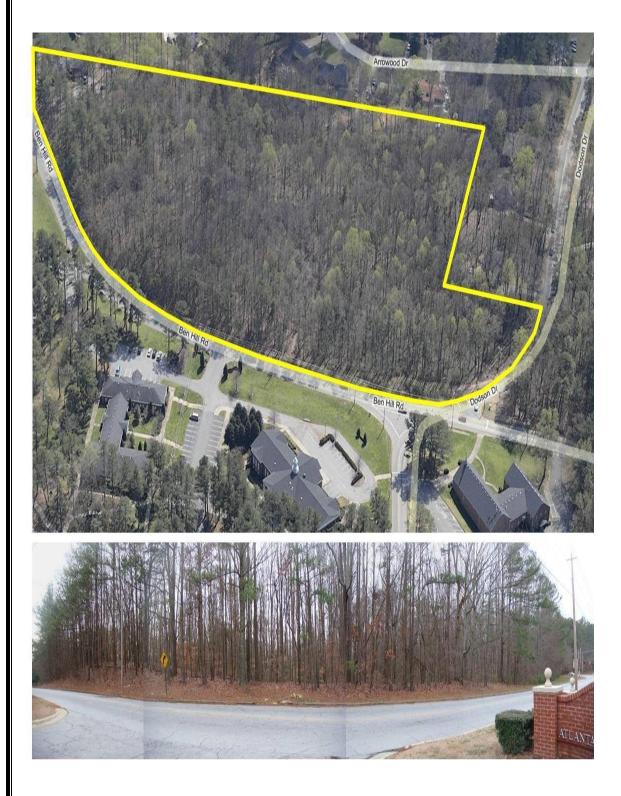

#### • Expansion Capabilities

On the south side of the campus is 11.03 undeveloped acres for future expansion. While the property sits in a wooded setting surrounded by a residential community, local shopping and other forms of entertainment are only one mile away. The campus is very accessible, with many of Atlanta's major thoroughfares in close proximity to the property. Multiple MARTA bus stops are also convenient to the campus.