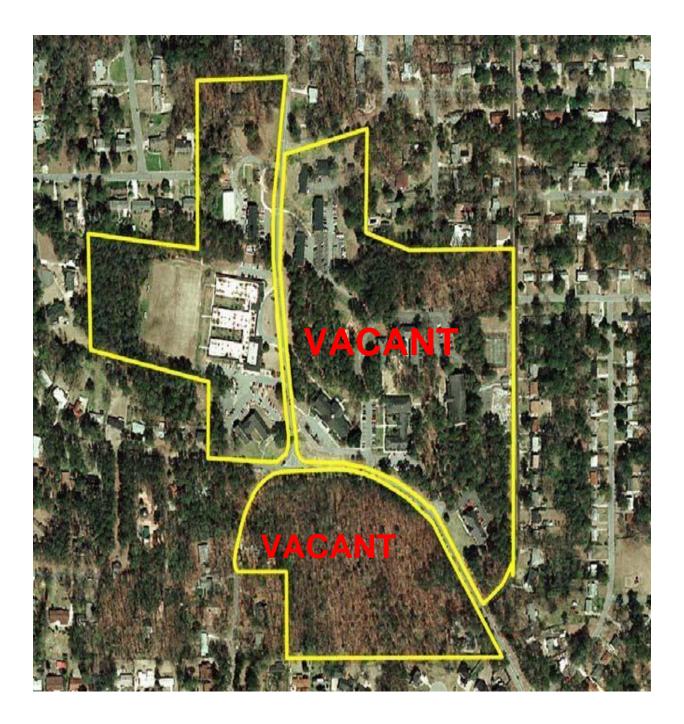

1750 Lyle Avenue, College Park, GA 30337 404.767.2541 Office 404.952.1363 Fax

Ichapman@stellagrouprealty.com sabettis@stellagrouprealty.com www.stellagrouprealty.com

Located inside I-285 only 10 miles from downtown Atlanta is the campus of HighMark (formerly Atlanta Christian College. Situated on 47.30 serene acres in the pro-growth City of East Point, this campus offers everything an institution would need to thrive:

#### • Expansion Capabilities

On the south side of the campus is 11.03 undeveloped acres for future expansion. While the property sits in a wooded setting surrounded by a residential community, local shopping and other forms of entertainment are only one mile away. The campus is very accessible, with many of Atlanta's major thoroughfares in close proximity to the property. Multiple MARTA bus stops are also convenient to the campus.

# **CAMPUS STATISTICS**

- \*Land Area: 40.30 Acres
- \*Buildings: 13 Buildings
- \*Total SF: 1077,732 SF
- \*Classroom Facilities
- \*Library
- \*Administration Offices
- \*Faculty Offices
- \*Maintenance Shops
- \*Dormitories (203 Beds)
- \*Apartments (94 Beds)
- \*Adult Housing (6 Units)
- \*House
- \*Indoor Basketball Court
- \*2 Tennis Courts
- \*Sand Volleyball Court
- \*Children's Playground
- \*Expansion Acreage (11.03 acres)