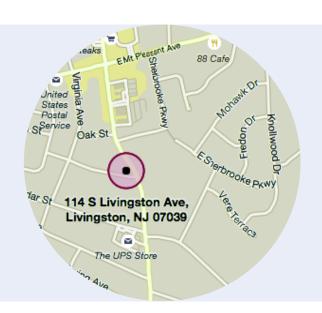

# 114 S. Livingston Ave.

LIVINGSTON, NJ

#### Land

- ± .26 Acres
- Zoning: B-1, GBD, General Business District; Permitted uses include: Retail Stores, Shops, Banks, Restaurants and Salons/Studios
- Corner of S. Livingston Ave. and Wilson Terrace near Major Retail Tenants: Starbucks, Dunkin Donuts, Walgreens, Kings, Chase Bank
- Near Route 10 and I-280
- · Densely populated, High Income Demographics
- Daily Traffic Volume ± 18,000 along S. Livingston Ave.