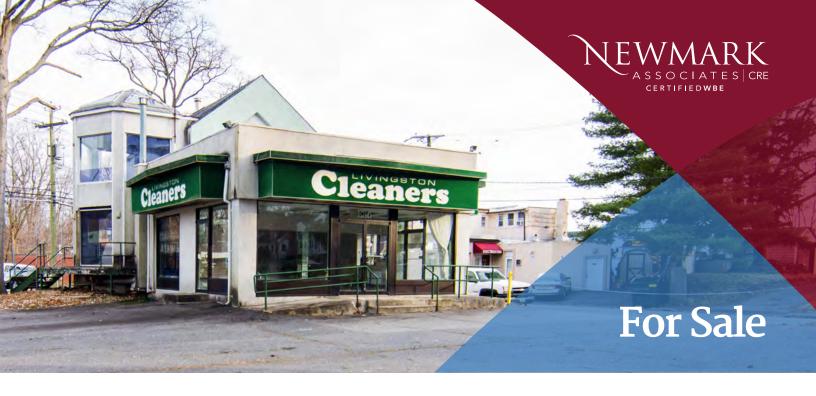

## **Redevelopment Opportunity**

# 114 S. Livingston Ave.

LIVINGSTON, NJ

#### Land

- ± .26 Acres
- Zoning: B-1, GBD, General Business District; Permitted uses include: Retail Stores, Shops, Banks, Restaurants and Salons/Studios
- Corner of S. Livingston Ave. and Wilson Terrace near Major Retail Tenants: Starbucks, Dunkin Donuts, Walgreens, Kings, Chase Bank
- Near Route 10 and I-280
- · Densely populated, High Income Demographics
- Daily Traffic Volume ± 18,000 along S. Livingston Ave.