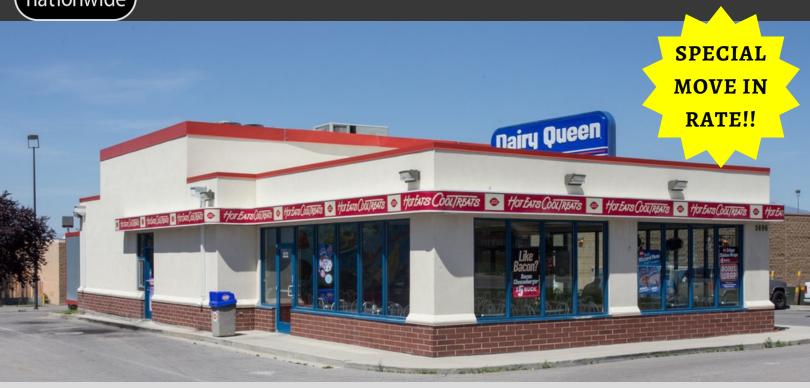

## CRC NATIONWIDE

5696 WEST 3500 SOUTH, WEST VALLEY CITY 84128

- 2,625 SF FREE STANDING RETAIL BUILDING FULLY EQUIPPED RESTAURANT
- DRIVE THRU
- FORMER DAIRY QUEEN
- TENANT IMPROVEMENTS AVAILABLE
- SITE SIZE: 0.43 ACRES
- FIBER AVAILABLE
- BRAND NEW HVAC SYSTEM
- BUSY AREA WITH HIGH TRAFFIC COUNTS
- MANY RETAIL AMENITIES NEARBY
- LOCATED RIGHT OFF THE FUTURE MOUNTAIN VIEW CORRIDOR