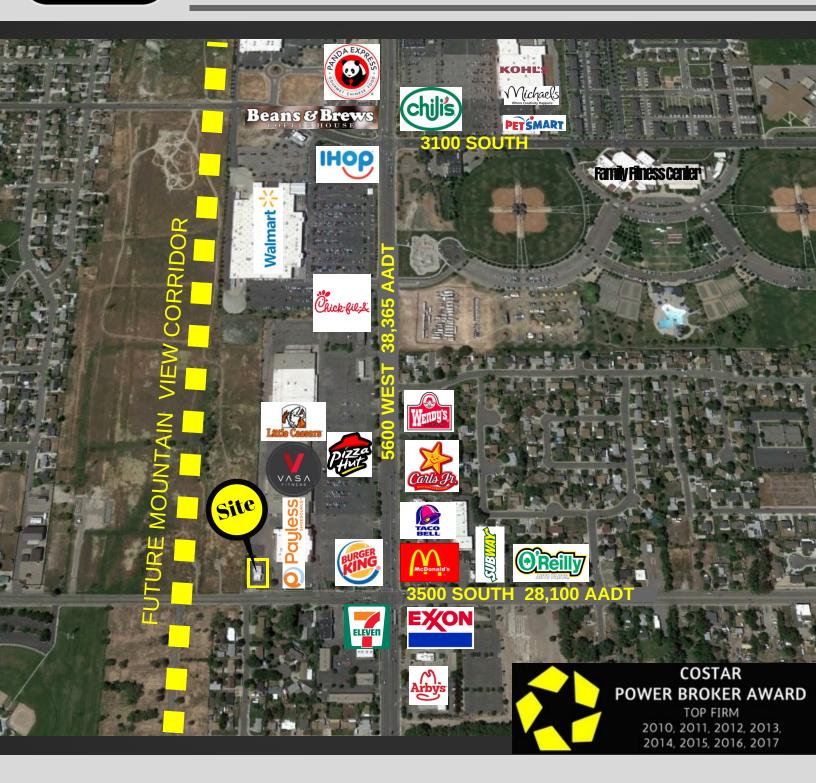

## TRAFFIC COUNTS

3500 South: 28,100 ANNUAL AVERAGE DAILY TRAFFIC

5600 West: 38,365 ANNUAL AVERAGE DAILY TRAFFIC

LEASE RATE REDUCED!! : \$21.00/SF NNN TO \$14.00/SF NNN

\* Special Move In Rate!! \*

SALE PRICE REDUCED!! : \$950,000.00 TO \$900,000.00