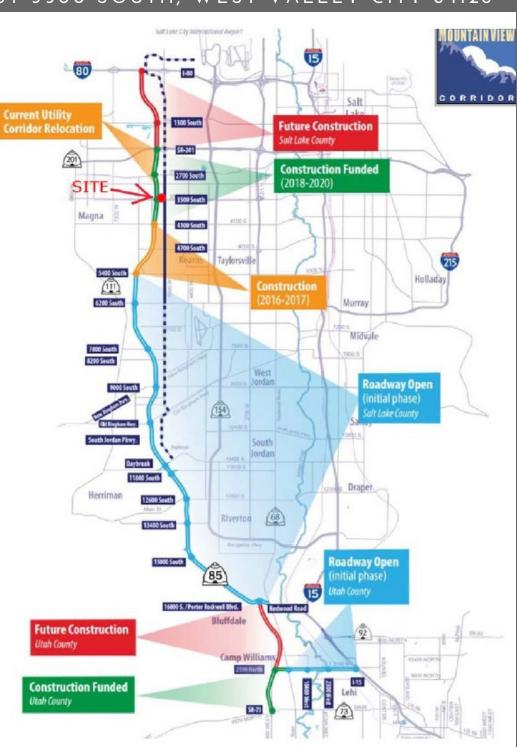

## CRC NATIONWIDE

5696 WEST 3500 SOUTH, WEST VALLEY CITY 84128

Mountain View Corridor is a freeway, transit and trail system. UDOT recently got approved for a second phase to build an additional section of Mountain View Corridor from 4100 South to State Road 201. This will create major traffic right by the site providing excellent exposure in the near future.

"When we can finally connect
Mountain View Corridor to S.R.
201 that's going to be a game
changer. More people are going
to be using it especially people
who are moving out to the west
side where we have so much
growth." Said UDOT
spokesperson, John Gleason.