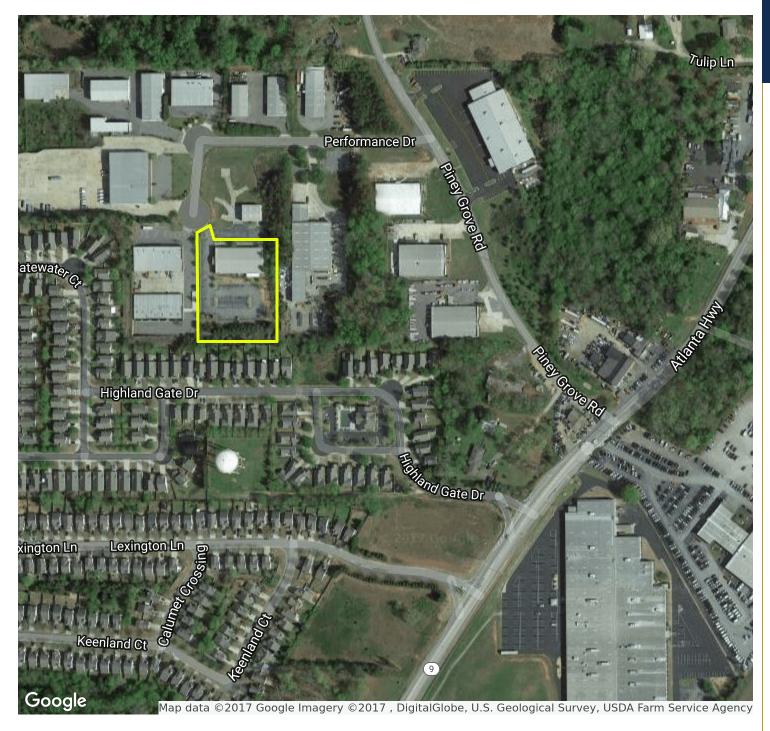

#### LOCATION OVERVIEW

Only 5 minutes from GA Hwy 400 at Exit 13, in one of the best school districts in Georgia, this is an excellent opportunity to locate your business in a safe, convenient community with easy access to the main highway.

Office and flex properties are in demand in Forsyth County. Conveniently located close to GA Hwy 400 and just 30 minutes from the Perimeter, there are no similar properties in this size and price range in Forsyth County. A commercial helipad with hangar is adjacent to the property (also owned by Seller) and is available for sale or lease as well. This is a truly unique opportunity for any business or investor.