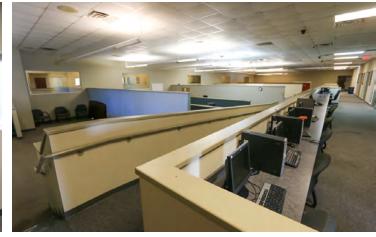

### PROPERTY HIGHLIGHTS

- 12,578 SF custom built call center
- Offered for sale at \$1,450,000
- High quality build out
- Bullpen area for over 100 operators
- 4 executive offices
- 7 private offices
- Executive lounge
- Employee break room
- 110 parking spaces

### **PHOTOS**