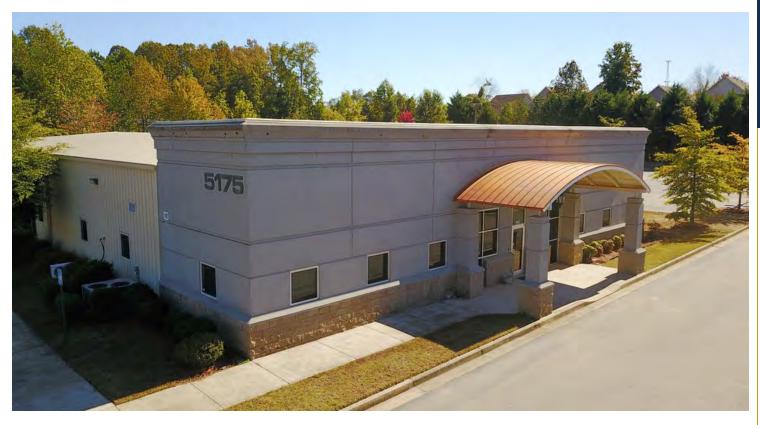

# CUSTOM BUILT CALL CENTER | 12,578 SF

### 5175 PERFORMANCE DRIVE

CUMMING, GA 30040

### PROPERTY HIGHLIGHTS

- 12,578 SF custom built call center
- Offered for sale at \$1,450,000
- High quality build out
- Bullpen area for over 100 operators
- 4 executive offices
- 7 private offices
- Executive lounge
- Employee break room
- 110 parking spaces