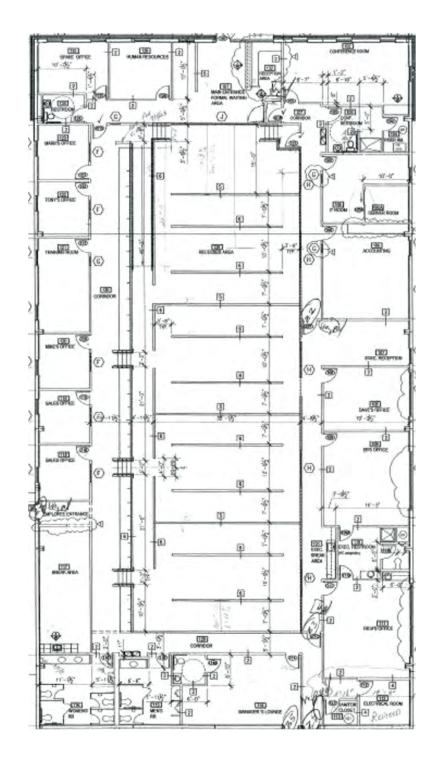

erties are in demand in Forsyth County. Conveniently located close to GA Hwy 400 and just 30 minutes from the Perimeter, there are no similar properties in this size and price range in Forsyth County. A commercial helipad with hangar is adjacent to the property (also owned by Seller) and is available for sale or lease as well. This is a truly unique opportunity for any business or investor.







# CUSTOM BUILT CALL CENTER | 12,578 SF 5175 PERFORMANCE DRIVE

CUMMING, GA 30040

### **PHOTOS**















# CUSTOM BUILT CALL CENTER | 12,578 SF 5175 PERFORMANCE DRIVE CUMMING, GA 30040





# CUSTOM BUILT CALL CENTER | 12,578 SF 5175 PERFORMANCE DRIVE CUMMING, GA 30040

### **SURVEY**





# CUSTOM BUILT CALL CENTER | 12,578 SF 5175 PERFORMANCE DRIVE CUMMING, GA 30040

### **FLOOR PLAN**