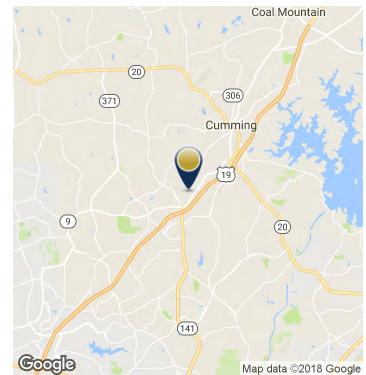

#### LOCATION OVERVIEW

Only 5 minutes from GA Hwy 400 at Exit 13, in one of the best school districts in Georgia, this is an excellent opportunity to locate your business in a safe, convenient community with easy access to the main highway.

Office and flex properties are in demand in Forsyth County. Conveniently located close to GA Hwy 400 and just 30 minutes from the Perimeter, there are no similar properties in this size and price range in Forsyth County. A commercial helipad with hangar is adjacent to the property (also owned by Seller) and is available for sale or lease as well. This is a truly unique opportunity for any business or investor.