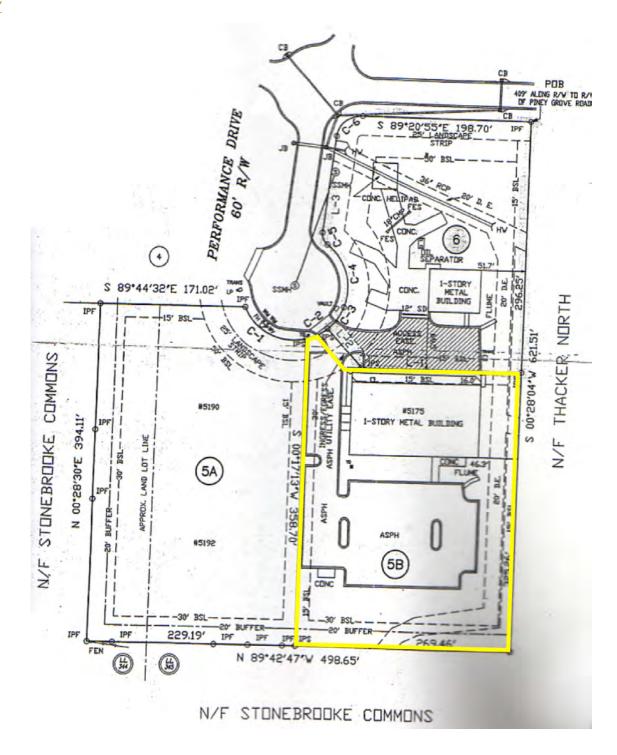

your business in a safe, convenient community with easy access to the main highway.

Office and flex properties are in demand in Forsyth County. Conveniently located close to GA Hwy 400 and just 30 minutes from the Perimeter, there are no similar properties in this size and price range in Forsyth County. A commercial helipad with hangar is adjacent to the property (also owned by Seller) and is available for sale or lease as well. This is a truly unique opportunity for any business or investor.







# CUSTOM BUILT CALL CENTER | 12,578 SF 5175 PERFORMANCE DRIVE

CUMMING, GA 30040

### **PHOTOS**















# CUSTOM BUILT CALL CENTER | 12,578 SF 5175 PERFORMANCE DRIVE CUMMING, GA 30040





# CUSTOM BUILT CALL CENTER | 12,578 SF 5175 PERFORMANCE DRIVE CUMMING, GA 30040

### **SURVEY**





# CUSTOM BUILT CALL CENTER | 12,578 SF 5175 PERFORMANCE DRIVE CUMMING, GA 30040

### **FLOOR PLAN**