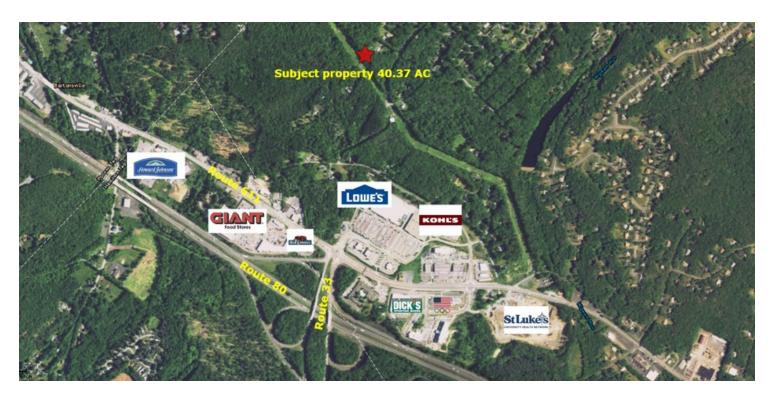

### PROPERTY OVERVIEW

40 + Acres wooded land with some elevation. Zoned S-1 (special and recreation). Property uses include health services, churches, fishing/hunting, flea markets, agriculture production, commercial accessory buildings, sports and recreational camps and others. Presently in Act 319 clean & green. Access possible off Tyler Road and Ramblebush Rd. Near Routes 80, 611 and 33 intersections in Bartonsville.

#### LOCATION OVERVIEW

Located on Frantz Rd .near Routes 80, 611 and 33 intersections in Bartonsville in the populated retail district.