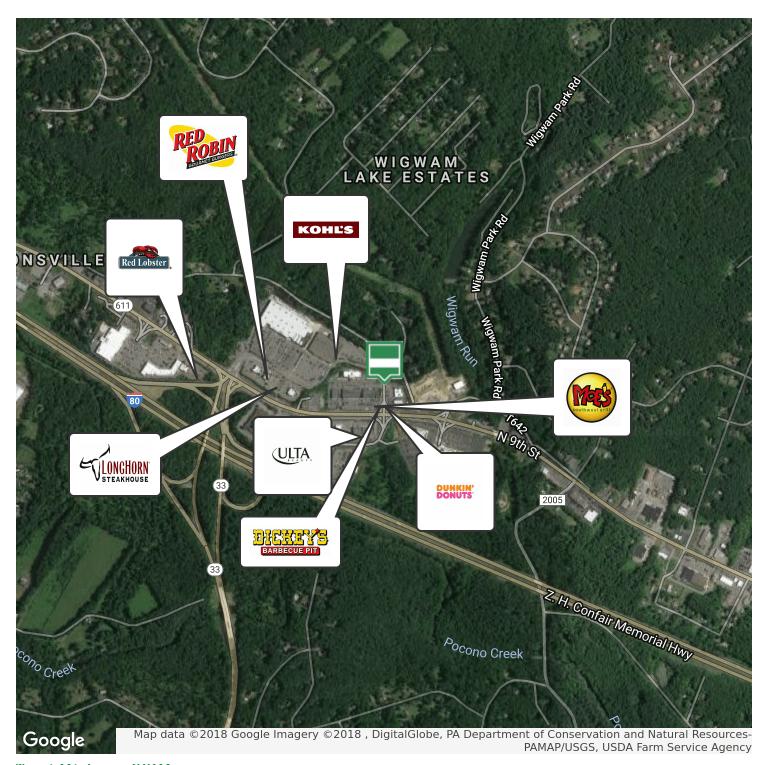

#### LOCATION OVERVIEW

Located on Frantz Rd .near Routes 80, 611 and 33 intersections in Bartonsville in the populated retail district.