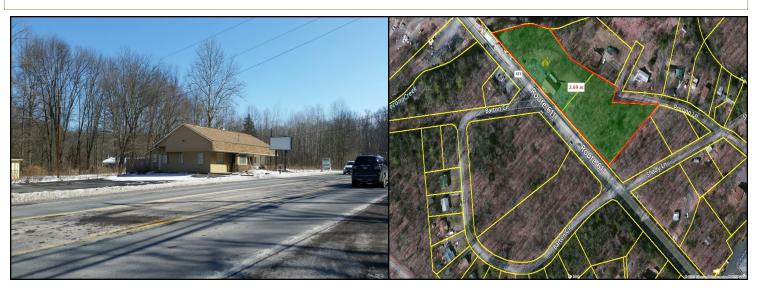

# FOR SALE- RE-DEVELOPMENT OPPORTUNITY-2.80 AC RT 611 I POCONO TOWNSHIP I MONROE COUNTY

## 2.804 AC SITE-ZONED C-COMMERCIAL EXISTING 2,000 SF BUILDING W/PAVED PARKING INCLUDES 2 LOTS

#### **Property Specifications**

- ADT- 60,000
- 2.804 Acres
- Zoned Commercial
- 2,000 SF with additional lot included
- Central sewer/water available

### **Property Highlights**

- Existing 2,000 SF Commercial building with paved parking. 675' road frontage on Route 611. Includes 2 lots. Re-development opportunity on 2.80 acres. Close to I-80 on Route 611 in Pocono Township.
- Available for lease for \$3,500 with the option to purchase. 3+ offices, reception area, kitchen and bathroom.