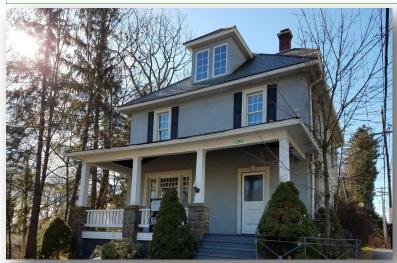

# 2,000 SF COMMERCIAL OFFICE BLDG W/ FINISHED ATTIC CORNER LOT ON ROUTE 611 HEART OF MOUNT POCONO BUSINESS DISTRICT

### **Property Highlights**

Well maintained 2,000 SF Commercial office building with finished attic, on corner of Route 611 & Kinney Avenue. Paved on site parking for 10+ cars. Property is .25 AC. Restored "Old World Charm" with newer hardwood floors. Near all resorts in the heart of Mt Pocono business district. A 1/4 mile from 5-corners, Routes 940, 196 & 611.