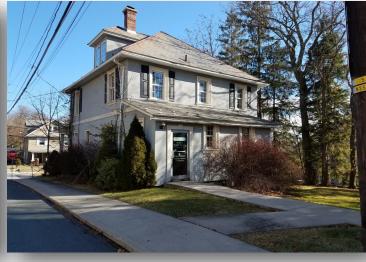

# 2,000 SF COMMERCIAL OFFICE BLDG W/ FINISHED ATTIC CORNER LOT ON ROUTE 611 HEART OF MOUNT POCONO BUSINESS DISTRICT

### **Property Highlights**

Well maintained 2,000 SF Commercial office building with finished attic, on corner of Route 611 & Kinney Avenue. Paved on site parking for 10+ cars. Property is .25 AC. Restored "Old World Charm" with newer hardwood floors. Near all resorts in the heart of Mt Pocono business district. A 1/4 mile from 5-corners, Routes 940, 196 & 611.