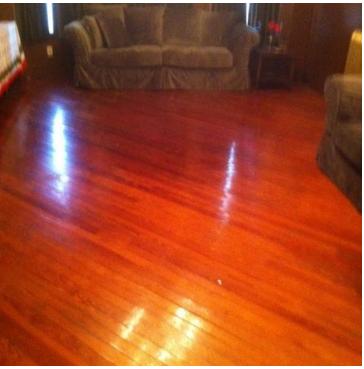

## PROPERTY OVERVIEW

Unique 3 story former B & B/hotel 5,625 SF building with off street parking. Property includes 10 bedrooms, 4 Baths, 2 dining areas, a kitchen and a bar/lounge. Original early 1900's woodwork, hardwood flooring and tin ceiling tiles. Permitted uses include retail/restaurant/bar. Possibility of obtaining a hotel liquor license, new application with PLCB required.