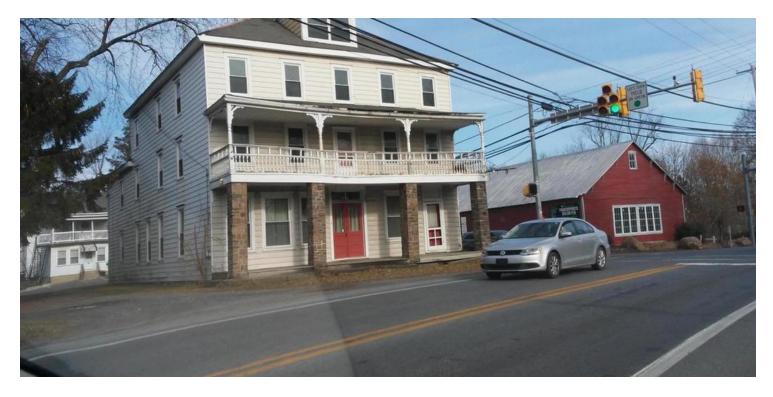

569 Interchange Rd, Kresgeville, PA 18333

## PROPERTY OVERVIEW

Unique 3 story former B & B/hotel 5,625 SF building with off street parking. Property includes 10 bedrooms, 4 Baths, 2 dining areas, a kitchen and a bar/lounge. Original early 1900's woodwork, hardwood flooring and tin ceiling tiles. Permitted uses include retail/restaurant/bar. Possibility of obtaining a hotel liquor license, new application with PLCB required.

### **LOCATION OVERVIEW**

Conveniently located on the corner of Route 209 (Interchange Rd) and Route 534 at a signalized intersection.