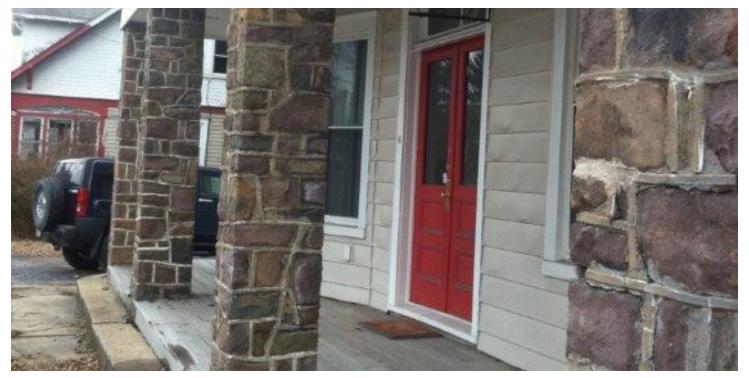

## PROPERTY OVERVIEW

Unique 3 story former B & B/hotel 5,625 SF building with off street parking. Property includes 10 bedrooms, 4 Baths, 2 dining areas, a kitchen and a bar/lounge. Original early 1900's woodwork, hardwood flooring and tin ceiling tiles. Permitted uses include retail/restaurant/bar. Possibility of obtaining a hotel liquor license, new application with PLCB required.