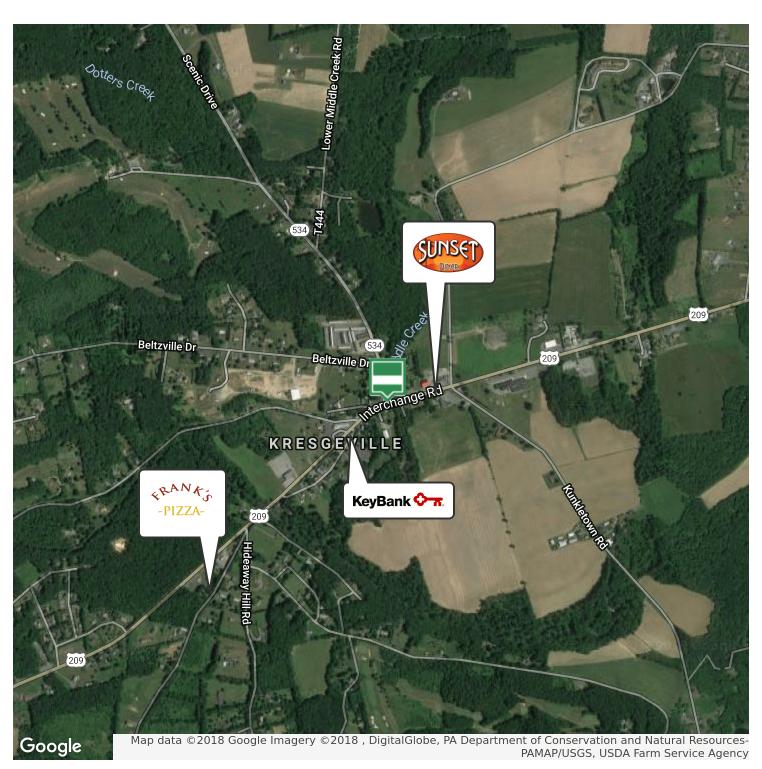

569 Interchange Rd, Kresgeville, PA 18333

### **LOCATION OVERVIEW**

Conveniently located on the corner of Route 209 (Interchange Rd) and Route 534 at a signalized intersection.