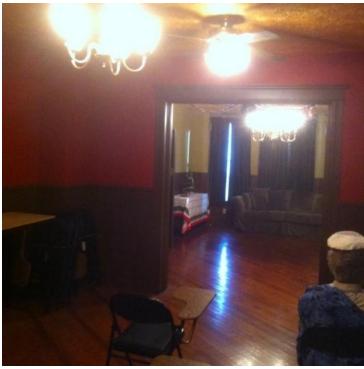

## PROPERTY OVERVIEW

Unique 3 story former B & B/hotel 5,625 SF building with off street parking. Property includes 10 bedrooms, 4 Baths, 2 dining areas, a kitchen and a bar/lounge. Original early 1900's woodwork, hardwood flooring and tin ceiling tiles. Permitted uses include retail/restaurant/bar. Possibility of obtaining a hotel liquor license, new application with PLCB required.