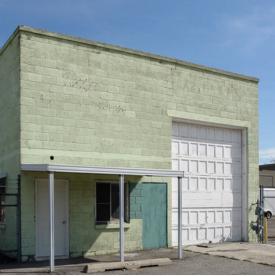

#### SALT LAKE CITY WAREHOUSE FOR SALE

#### PROPERTY INFORMATION

- 9,738 SF Total: 3 Buildings Can be Divided into 4-6 Separate Units
- BUILDING 1: 6,075 SF Shop with Offices (2) 8' x 10' GL Bay Doors
- BUILDING 2: 1,620 SF Shop with Offices (1) 15' x 10' Bay Door
- BUILDING 3: 1,581 SF Retail/Shop Space Potential 15' x 15' Bay Door
- Automotive/Warehouse Use
- Site Size: 0.40 Acres
- Brand New Roof
- 3 Phase Power
- Built in 1972
- Minutes to I-15