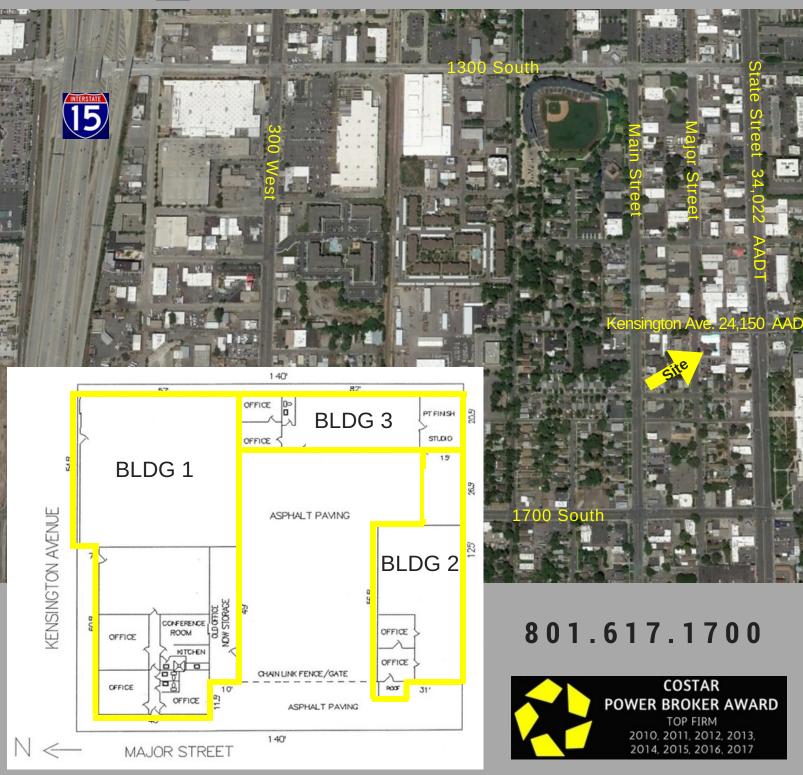

#### PROPERTY INFORMATION

- 9,738 SF Total: 3 Buildings Can be Divided into 4-6 Separate Units
- BUILDING 1: 6,075 SF Shop with Offices (2) 8' x 10' GL Bay Doors
- BUILDING 2: 1,620 SF Shop with Offices (1) 15' x 10' Bay Door
- BUILDING 3: 1,581 SF Retail/Shop Space Potential 15' x 15' Bay Door
- Automotive/Warehouse Use
- Site Size: 0.40 Acres
- Brand New Roof
- 3 Phase Power
- Built in 1972
- Minutes to I-15