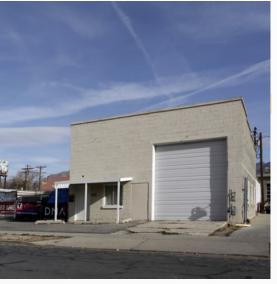

#### SALT LAKE CITY WAREHOUSE FOR SALE

#### PROPERTY INFORMATION

- 9,738 SF Total: 3 Buildings Can be Divided into 4-6 Separate Units
- BUILDING 1: 6,075 SF Shop with Offices (2) 8' x 10' GL Bay Doors
- BUILDING 2: 1,620 SF Shop with Offices (1) 15' x 10' Bay Door
- BUILDING 3: 1,581 SF Retail/Shop Space Potential 15' x 15' Bay Door
- Automotive/Warehouse Use
- Site Size: 0.40 Acres
- Brand New Roof
- 3 Phase Power
- Built in 1972
- Minutes to I-15