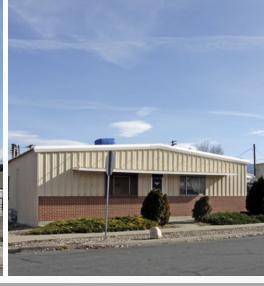

#### SALT LAKE CITY WAREHOUSE FOR SALE

#### PROPERTY INFORMATION

- 9,738 SF Total: 3 Buildings Can be Divided into 4-6 Separate Units
- BUILDING 1: 6,075 SF Shop with Offices (2) 8' x 10' GL Bay Doors
- BUILDING 2: 1,620 SF Shop with Offices (1) 15' x 10' Bay Door
- BUILDING 3: 1,581 SF Retail/Shop Space Potential 15' x 15' Bay Door
- Automotive/Warehouse Use
- Site Size: 0.40 Acres
- Brand New Roof
- 3 Phase Power
- Built in 1972
- Minutes to I-15