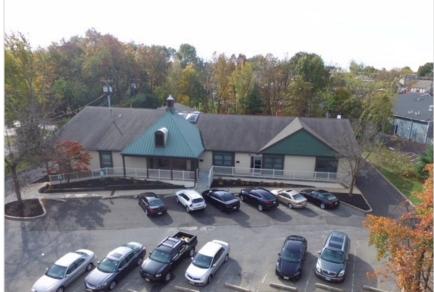

Office Condo for Sale/Lease

55 E Route 70, Evesham Township, NJ

A one of a kind expansive Office Unit is now available for sale or lease in the Marlton Professional Arts Building, which is situated in a prime location in Evesham Township, Burlington County. The complex is situated on 1+- acres on Route 70 just \( \frac{1}{4} \) mile from Rt. 73, offering exceptional exposure and significant traffic counts. This spacious unit boasts 4,140 SF, which was originally comprised of three separate condo units, that were completely renovated to its current single unit footprint. The existing configuration is comprised of waiting/reception areas and two large open/bullpen areas. The extensive remodeling included new 600-amp three phase electrical, plumbing, HVAC, upgraded commercial carpeting, ceramic tile flooring, acoustical drop tile ceilings, recessed fluorescent lighting and two restrooms complete with showers and changing rooms. The complex offers prominent signage along Rt. 70, forty-three parking spaces and two access driveways directly onto Route 70 as well as close proximity to major Routes 73, 295 and the NJ Turnpike. An Investor or Buyer has the option to convert this large space back to the original deeded three condo units in order to maximize their ROI. Don't miss the opportunity to be a part of the booming business development movement currently transforming Evesham Township with neighboring project "Renaissance Square".

Sale Price: \$529,000

Lease Rate: \$18 SF, Modified Gross

plus utilities

Building Size: 4,140 SF

Lot Size: 1+- Acres

Real Estate Taxes (2019): \$14,627

Key Facts:

- Expansive Office Condo Unit

- Comprised of Three Units into One Unit

- Reception/Waiting Areas

- Two Large Open/Bullpen Areas

- On heavily traveled Route 70

- High Visibility Signage

- Paved Parking with Forty Three Spaces

 High Exposure with Traffic Counts over 33,000 vehicles per day