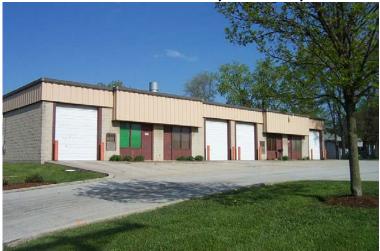

## FOR SALE Masonry Industrial Building 1007 Sill Avenue, Aurora, IL

LOCATION: 1007 Sill Avenue, Aurora, IL 4 miles south of I-88 – Reagan Tollway - IL-31 Interchange 2 miles east of Orchard Road Approximately 1 mile north of US 30 – IL-31 Interchange ½ block west of IL-31 (Lake Street) 2 blocks south of Jericho Road

IMPROVEMENTS:6,900± square feet steel frame masonry building<br/>4 – Drive-in Overhead Doors, 10 feet wide X 12 feet high<br/>Ceiling height:14 to 15.5 feet<br/>Electric:Electric:800 amp – 480 volt – 3 phase<br/>Parking:18+ spaces – asphalt pavement

- ZONING: M-1, Manufacturing, limited Aurora
- LOT: 19,800± square feet
- **PRICE:** \$450,000.00

For more information: Jeff Woodard, managing broker Office: (630) 466-9987

\*\*Do not disturb tenant. Call for showing.