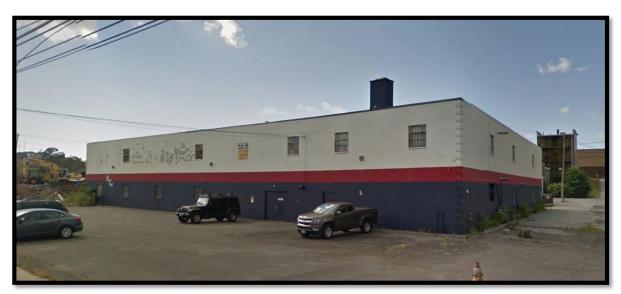

#### AVAILABLE FOR SALE OR LEASE 7,560 SF WAREHOUSE UNIT

# 73 River Street, Bridgeport, CT 06604

For Sale: \$1,100,000 For Lease: 6.25/SF NNN

> 7,560 SF Warehouse **Great for contractor** light manufacturing or distribution

- -7,560 SF warehouse
- 2 Loading docks
- Drive in overhead door
- -4000 amps power
- Ideal for light manufacturing, assembly, or distribution
- Convenient to I-95

## 73 River Street, Bridgeport CT 06604

Comments: 7,560 SF with 18 ft high ceilings. Two loading docks and one overhead door. Building has plenty of parking! Available for lease at \$ NNN. Central location with easy access to I-95. Great for contractor, light manufacturing, or distribution. Floor plan is available.