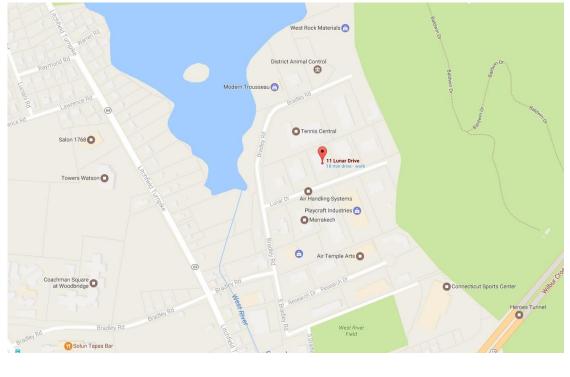

Directions: CT Route 15 to exit 59. North on Route 69, right on Bradley Rd.

#### Aerial & Regional Map

Real Living Wareck D'Ostilio New Haven \* Milford \* Woodbridge