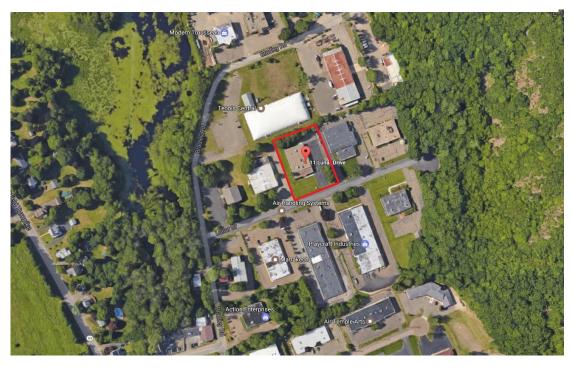

### 11 Lunar Drive, Woodbridge, CT 06525

<u>Comments:</u> Beautifully-maintained, brick office building in the Woodbridge Commercial Park, ideally situated just 0.6 miles form CT Route 15 (Merritt/Wilbur Cross Parkway). A total of 9,920 SF available, with ample parking. Office tenant currently in place in front half of building, will relocate with proper notice. Cost of tenant improvements not included in price, can be negotiated with owner. Perfect for medium-sized company or division of a larger organization. Flexible floorplan can be easily divided into numerous offices, conference rooms, reception areas and/or open bullpen areas. Convenient access to New Haven and northern Fairfield County. The site offers walking trails and picnic area in this picturesque area adjacent to West Rock Ridge Park.

Directions: CT Route 15 to exit 59. North on Route 69, right on Bradley Rd.

#### Aerial & Regional Map

Real Living Wareck D'Ostilio New Haven \* Milford \* Woodbridge