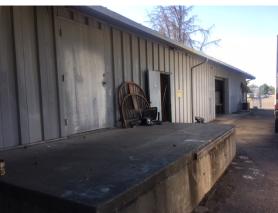

## Gated Industrial Warehouse For Sale 197 Otto Circle - Sacramento City

- APN: 036-0181-008
- Size: 5,714 sf bldg. on .50 acre lot
- Zoned: M-1 AUTO USE
- Two separate addresses one building
- Natural Sky Lights
- Large Yard for Trucks / Storage
- Breakroom
- R.V. Parking & Hookups with Water/Electrical
- 3 Restrooms
- I Dock & 1 Drive-in
- Built in Bar / Pub Room for Entertainment
- BBQ /Smoke pit and pond
- Built in block secure safe / storage room