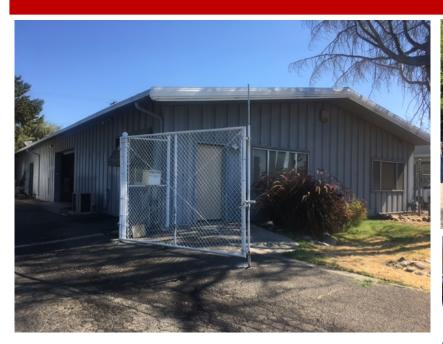

## Gated Industrial Warehouse For Sale 197 Otto Circle - Sacramento City

- APN: 036-0181-008
- Size: 5,714 sf bldg. on .50 acre lot
- Zoned: M-1 AUTO USE
- Two separate addresses one building
- Natural Sky Lights
- Large Yard for Trucks / Storage
- Breakroom
- R.V. Parking & Hookups with Water/Electrical
- 3 Restrooms
- I Dock & 1 Drive-in
- Built in Bar / Pub Room for Entertainment
- BBQ /Smoke pit and pond
- Built in block secure safe / storage room