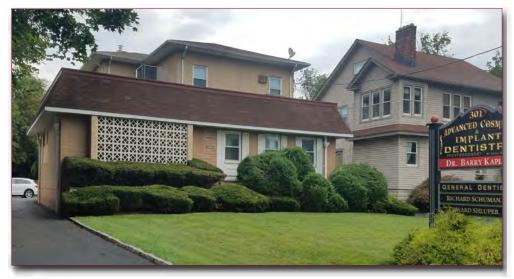

# **301 BELLEVILLE AVENUE BLOOMFIELD NJ**

## MIXED USE DENTAL/RESIDENTIAL BUILDING FOR SALE **RECENTLY RENOVATED**

#### **BUILDING FEATURES**

Approx. 3,700 SF

- New Windows
- 3 New HVAC Units
- 2 Leased Rental Apartment (Total \$2,244/mo)
- On-Site Parking
- Monument Signage
- Downtown Location-Walking Distance to Park and Restaurants
- Accessible to Garden State Parkway, NJ Transit Train and Buses