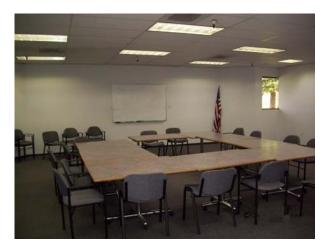

## 2445 Albatross Way, Sacramento, CA 95815

19,280 sq. ft. multi-tenant concrete tilt-up building

APN 277-0061-022

Suite 101 - 12,471 sq. ft. - vacant - 18 offices, 4 conference rooms, 1 meeting room, Large Reception-Waiting Area, 18 cubicles, 1 server room & 2 store rooms.