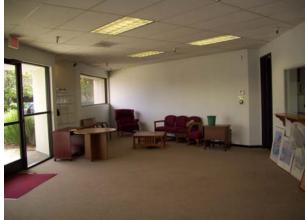

## 2445 Albatross Way, Sacramento, CA 95815

19,280 sq. ft. multi-tenant concrete tilt-up building

APN 277-0061-022

Suite 101 - 12,471 sq. ft. - vacant - 18 offices, 4 conference rooms, 1 meeting room, Large Reception-Waiting Area, 18 cubicles, 1 server room & 2 store rooms.

Suite 103 - 2,900 sq. ft. - Occupied on month to month lease - Church

Suite 105 - 2,425 sq. ft. - Occupied on month to month lease - Church

Storage space - 1,140 sq. ft. - Shell Space

Excellent space for a school, church, counseling center, medical clinic or general office use.