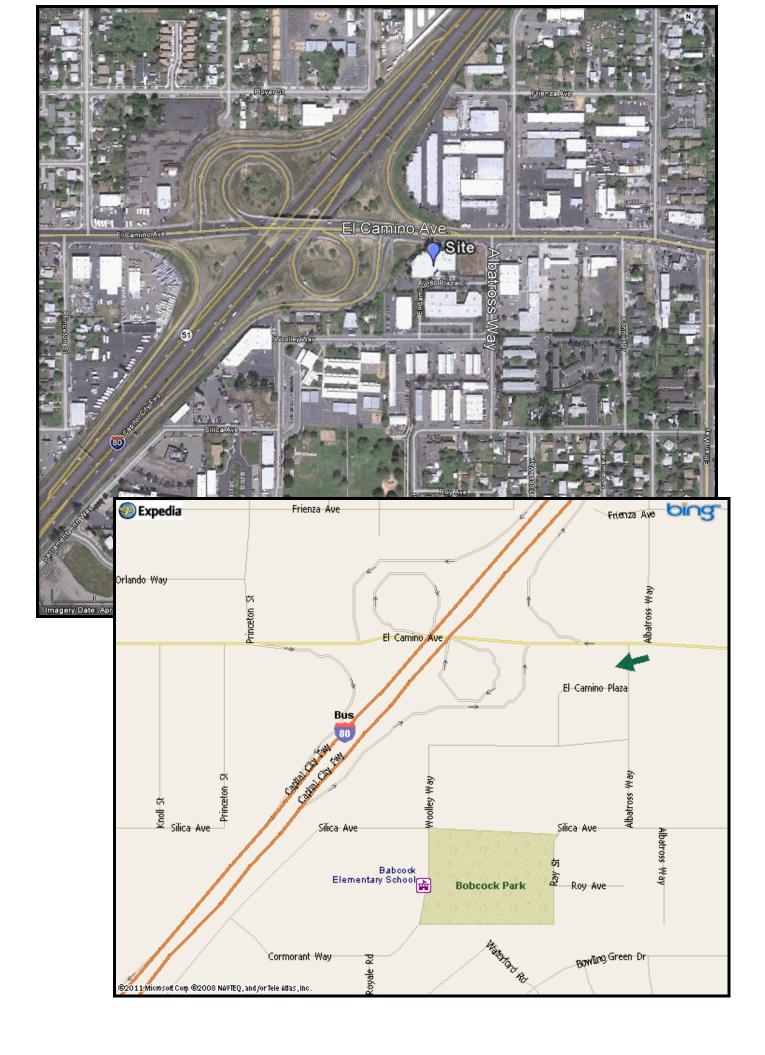

Located at the south east corner of El Camino Avenue and Business 80

El Camino Avenue Frontage Immediate Freeway Access 38 Parking Spaces Individual Signage