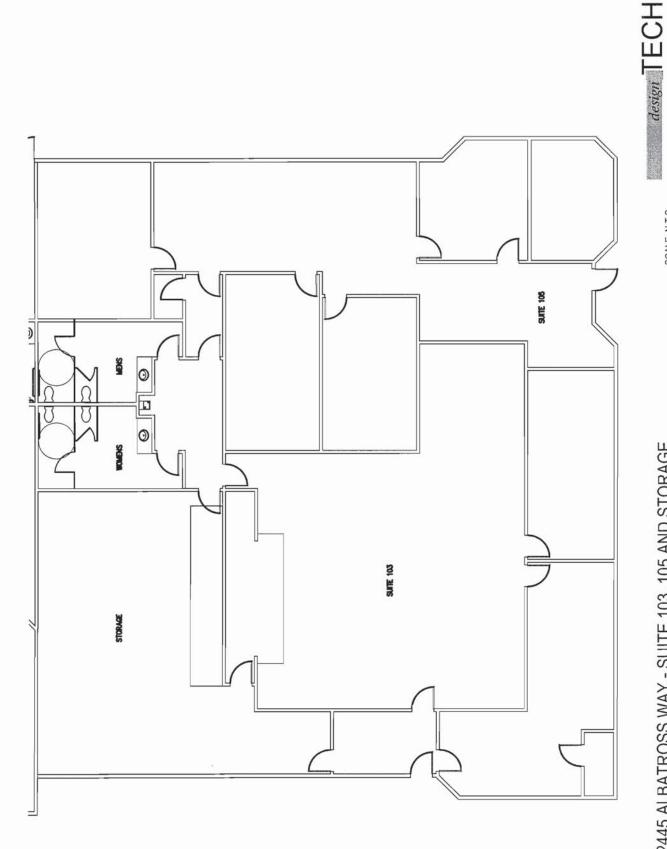

Suite 103 - 2,900 sq. ft. - Occupied on month to month lease - Church

Suite 105 - 2,425 sq. ft. - Occupied on month to month lease - Church

Storage space - 1,140 sq. ft. - Shell Space

Excellent space for a school, church, counseling center, medical clinic or general office use.

2445 ALBATROSS WAY - SUITE 103, 105 AND STORAGE