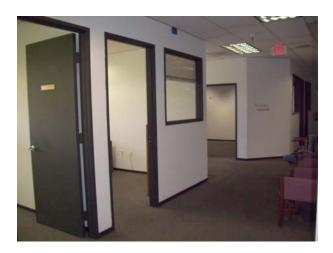

## 2445 Albatross Way, Sacramento, CA 95815

19,280 sq. ft. multi-tenant concrete tilt-up building

APN 277-0061-022

Suite 101 - 12,471 sq. ft. - vacant - 18 offices, 4 conference rooms, 1 meeting room, Large Reception-Waiting Area, 18 cubicles, 1 server room & 2 store rooms.