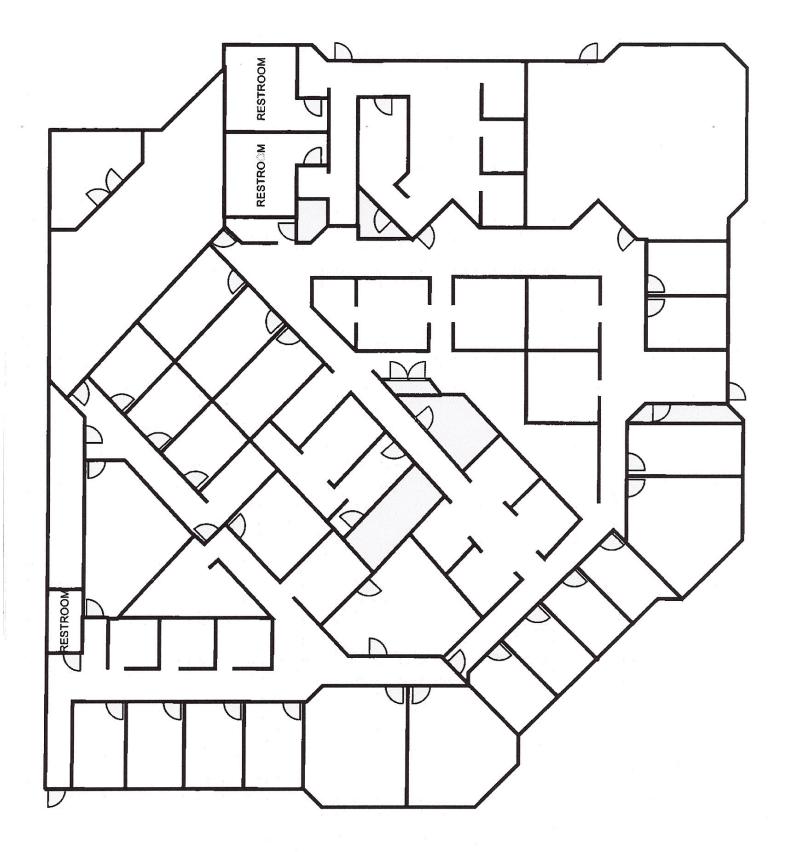

## 2445 Albatross Way, Sacramento, CA 95815

19,280 sq. ft. multi-tenant concrete tilt-up building

APN 277-0061-022

Suite 101 - 12,471 sq. ft. - vacant - 18 offices, 4 conference rooms, 1 meeting room, Large Reception-Waiting Area, 18 cubicles, 1 server room & 2 store rooms.