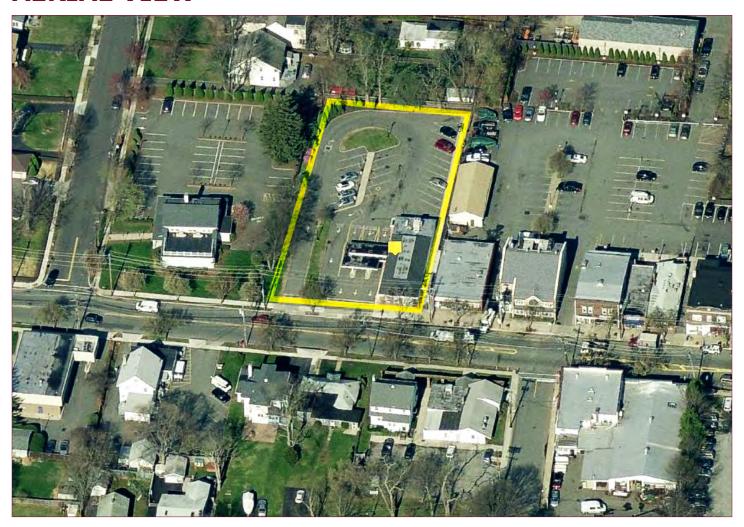

## 636 SPEEDWELL AVENUE MORRIS PLAINS NJ

### **AERIAL VIEW**

2017 Newmark Associates, CRE, LLC. Information obtained from sources deemed to be reliable. However, no guarantee, warrant or representation is made as to accuracy of the information presented which is submitted subject to errors, omission, change of price, rental or other conditions, prior sale lease, financing or withdrawal without notice. Projections, opinions, assumptions or estimates are provided for example only, and may not represent current or future performance. Interested parties should consult their tax and legal advisors and conduct a thorough investigation of the property and any prospective transaction.