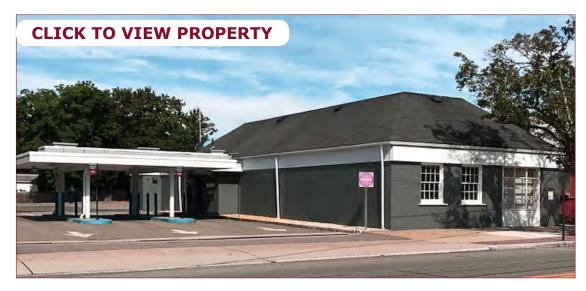

## **636 SPEEDWELL AVENUE** MORRIS PLAINS NJ

### **BUILDING FOR SALE**

#### **BUILDING FEATURES**

Approx. 2,810 SF

- Free Standing Building
- Potential For Expansion
- 5 Year Lease Remaining W/Potential for Early Termination
- Zoned B-4
- Ideally Suited for Medical, Dental, Restaurant
- Large Private Parking Lot: 24 Parking Spaces
- Downtown Location Walking Distance to NYC Train, Post Office, Restaurants and Shops
- Easy Access to Routes 10, 24 and I-287

#### **ASKING SALE PRICE \$1,800,000**

(Ideal for Investor/ Owner User)