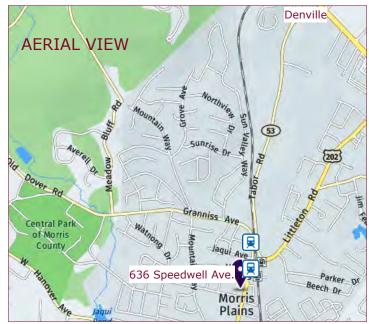

## 636 SPEEDWELL AVENUE MORRIS PLAINS NJ

### **AERIAL VIEW**

2017 Newmark Associates, CRE, LLC. Information obtained from sources deemed to be reliable. However, no guarantee, warrant or representation is made as to accuracy of the information presented which is submitted subject to errors, omission, change of price, rental or other conditions, prior sale lease, financing or withdrawal without notice. Projections, opinions, assumptions or estimates are provided for example only, and may not represent current or future performance. Interested parties should consult their tax and legal advisors and conduct a thorough investigation of the property and any prospective transaction.