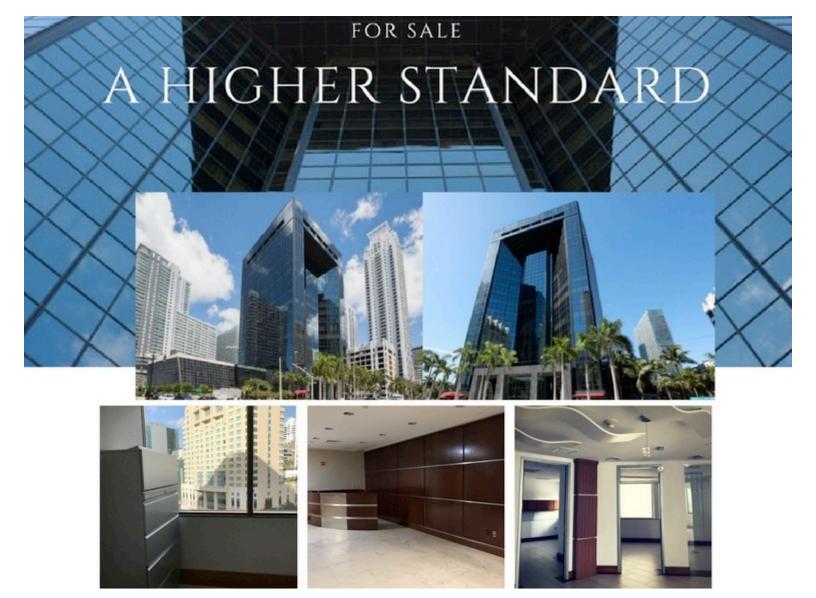

## 1200 BRICKELL AVE. UNIT 900 and 950. MIAMI. FL 33131

PROPERTY DETALS: PRICE: \$4,678,000 PRICE per SQF\$400 OFFICE SIZE: 11,695 SQF (Entire floor 360"views) PROPERTY TYPE: Condo Office {20 folios) FEATURES several conference rooms 34 offices, 2 independent receptions, 2 open work center for several workstations. Vacant / Owner User Excellent Views 1200 Brickell is one of Miami's finest office-condo in the heart of Miami's Financial District, it offers a unique opportunity to lease or buy a prime commercial real estate in one of the world's most important cities. This office offers an entire private floor opportunity, with the option to buy or rent the half of the floor. The 11,729 sqf tot floor is part of the 20-story office building, with a luxury lobby, an op landscape plaza, and sweeping semi-circular drop-off driveway for visitor's convenience among other common areas advantages. Strategically located on the best and most exposed corner of Bricke Avenue (Coral Way and Brickell Avenue), this building is surrounder by a mecca of international commerce complemented by the charm and convenience of many restaurants, Brickell City Center and Mar Brickell.