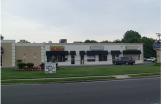

## REAL ESTATE AUCTION: RETAIL STRIP CENTER Burlington County, New Jersey

Catering Facility & (3) Income-Producing Retail Spaces

600 Jacksonville Road, Burlington, NJ 08016

Teleconference Auction Sale: Friday, September 15 at 10:00 AM. Visit Comly.com for more information and to download a bid kit.

(2) Halls (80 & 250-Guest Capacity) Warehouse, Office & Fully-Equipped Kitchen (3) Income-Producing Retails Spaces & (80) Parking Spaces

> Parcel #: 221-3.02 Zoning: Industrial Lot Size: 2.10 Acres Taxes: \$28,318