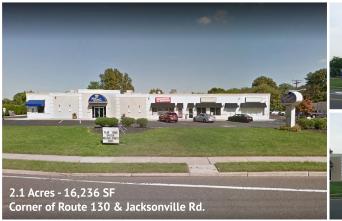

## REAL ESTATE AUCTION: RETAIL STRIP CENTER Burlington County, New Jersey

Catering Facility & (3) Income-Producing Retail Spaces

600 Jacksonville Road, Burlington, NJ 08016

Teleconference Auction Sale: Friday, September 15 at 10:00 AM. Visit Comly.com for more information and to download a bid kit.

(2) Halls (80 & 250-Guest Capacity) Warehouse, Office & Fully-Equipped Kitchen (3) Income-Producing Retails Spaces & (80) Parking Spaces

> Parcel #: 221-3.02 Zoning: Industrial Lot Size: 2.10 Acres Taxes: \$28,318