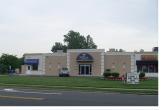

## REAL ESTATE AUCTION: RETAIL STRIP CENTER Burlington County, New Jersey

Catering Facility & (3) Income-Producing Retail Spaces

600 Jacksonville Road, Burlington, NJ 08016

Teleconference Auction Sale: Friday, September 15 at 10:00 AM. Visit Comly.com for more information and to download a bid kit.

(2) Halls (80 & 250-Guest Capacity) Warehouse, Office & Fully-Equipped Kitchen (3) Income-Producing Retails Spaces & (80) Parking Spaces

> Parcel #: 221-3.02 Zoning: Industrial Lot Size: 2.10 Acres Taxes: \$28,318