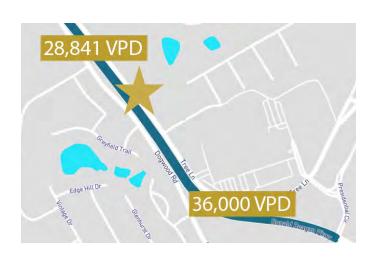

### TRAFFIC COUNT MAP

### LOCATION OVERVIEW

Subject property is visible from Ronald Reagan Parkway (36,000 VPD). Adjacent to other professional offices, Eastside Medical Center, and an under-construction single-family home subdivision priced in the \$400s.

### **DEMOGRAPHICS & TRAFFIC COUNTS**

|                    | 1 Mile                  | 3 Miles  | 5 Miles  |
|--------------------|-------------------------|----------|----------|
| Total Households:  | 1,643                   | 21,709   | 63,073   |
| Total Population:  | 4,598                   | 65,510   | 192,018  |
| Average HH Income: | \$115,703               | \$97,543 | \$87,580 |
| Traffic Counts:    | 36,000 vehicles per day |          |          |