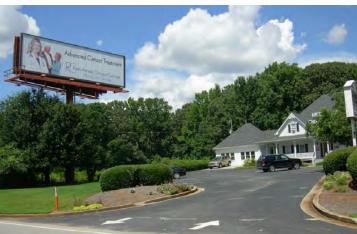

- 6,400 SF office building
- Supplemental 800 SF finished basement
- Lead-lined wall for x-ray room
- Ample parking
- Large 1.22 acre lot can fit another office in rear
- Five year old roof
- Previously used by a chiropractor and a gynecologist
- \$12K per year additional income from billboard (included at additional price)
- Potential to subdivide and lease out extra space

### LOCATION OVERVIEW

Subject property is visible from Ronald Reagan Parkway (36,000 VPD). Adjacent to other professional offices, Eastside Medical Center, and an under-construction single-family home subdivision priced in the \$400s.