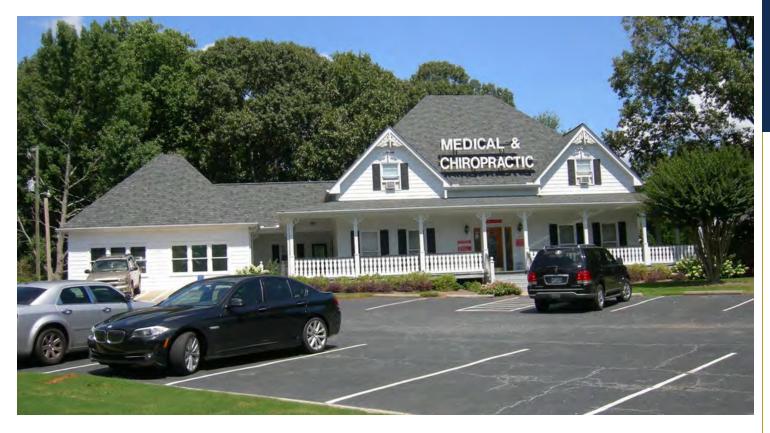

### **PHOTOS**

### PROPERTY OVERVIEW

A variety of professional services may be offered in this inviting office in Snellville. Unique opportunity for a professional to locate their business in a welcoming environment.

- 6,400 SF office building
- Supplemental 800 SF finished basement
- Lead-lined wall for x-ray room
- Ample parking
- Large 1.22 acre lot can fit another office in rear
- Five year old roof
- Previously used by a chiropractor and a gynecologist
- \$12K per year additional income from billboard (included at additional price)
- Potential to subdivide and lease out extra space