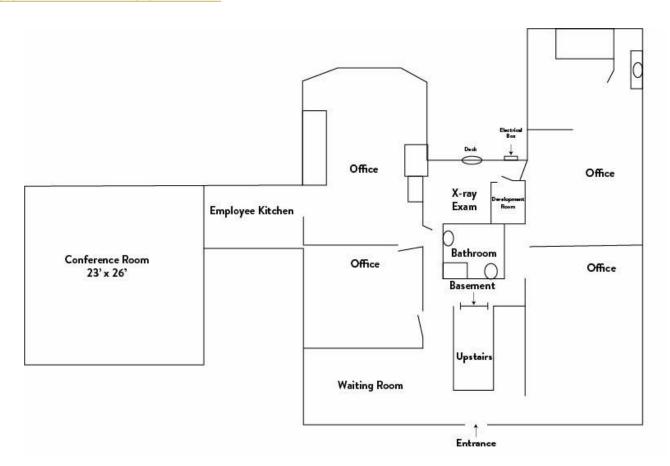

#### **GROUND LEVEL FLOOR PLAN**

- 6,400 SF office building
- Supplemental 800 SF finished basement
- Lead-lined wall for x-ray room
- Ample parking
- Large 1.22 acre lot can fit another office in rear
- Five year old roof
- Previously used by a chiropractor and a gynecologist
- \$12K per year additional income from billboard (included at additional price)
- Potential to subdivide and lease out extra space