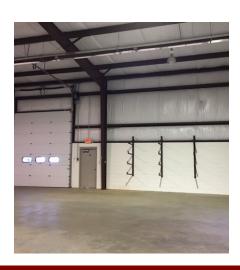

- Turnkey Facility

- 500 SF Office with Central AC

- 2,500 SF Warehouse with Gas Heat & Metal Halide Lighting

- Office/Warehouse Flexibility

- Showroom/Lt. Counter Sales Permitted

- 12' X 14' Overhead Door

- 20' Ceiling Clearance

- Ample Parking within Business Center

- Central Cape Atlantic Location

Need a location for your small business operation? Look no further- Available for immediate occupancy is a 3,000 SF turnkey facility centrally located within the heart of Cape May County. This facility offers 500 SF of Office area in combination with 2,500 SF of Warehouse space to operate your business or store materials for immediate access to service Southern Jersey coastline. The Warehouse building is equipped with a 12' x 14" overhead door and 20' ceiling heights, gas heat and metal Halide lighting. The Office area contains carpeting, drop ceilings, finished sheetrock with gas heat and central AC. Light counter sales permitted. This is the only unit in this business park that is available.