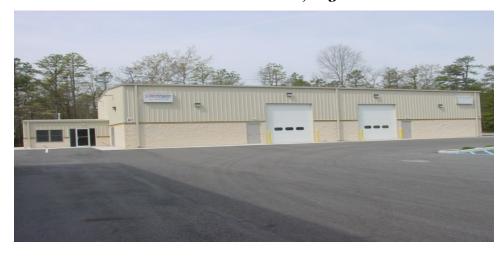

- 20' Ceiling Clearance

- Ample Parking within Business Center

- Central Cape Atlantic Location

Need a location for your small business operation? Look no further- Available for immediate occupancy is a 3,000 SF turnkey facility centrally located within the heart of Cape May County. This facility offers 500 SF of Office area in combination with 2,500 SF of Warehouse space to operate your business or store materials for immediate access to service Southern Jersey coastline. The Warehouse building is equipped with a 12' x 14" overhead door and 20' ceiling heights, gas heat and metal Halide lighting. The Office area contains carpeting, drop ceilings, finished sheetrock with gas heat and central AC. Light counter sales permitted. This is the only unit in this business park that is available.