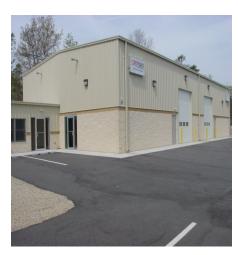

- 20' Ceiling Clearance

- Ample Parking within Business Center

- Central Cape Atlantic Location

Need a location for your small business operation? Look no further- Available for immediate occupancy is a 3,000 SF turnkey facility centrally located within the heart of Cape May County. This facility offers 500 SF of Office area in combination with 2,500 SF of Warehouse space to operate your business or store materials for immediate access to service Southern Jersey coastline. The Warehouse building is equipped with a 12' x 14" overhead door and 20' ceiling heights, gas heat and metal Halide lighting. The Office area contains carpeting, drop ceilings, finished sheetrock with gas heat and central AC. Light counter sales permitted. This is the only unit in this business park that is available.