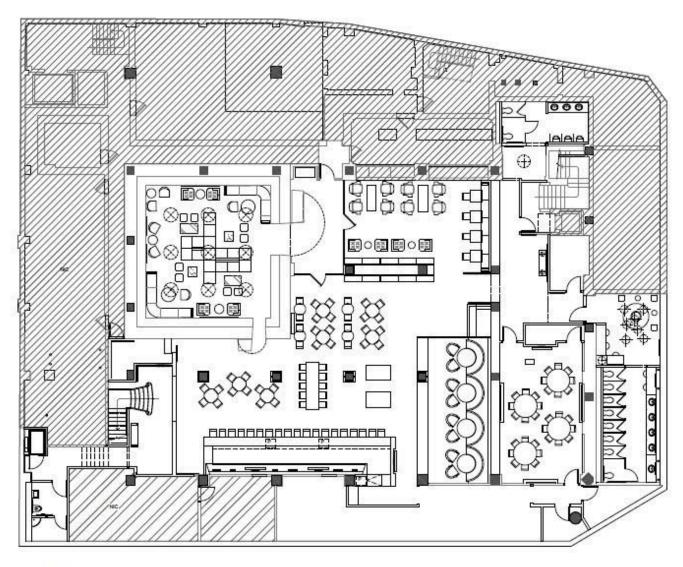

# BEDFORD Licenses & Assets for Sale 1612 W. Division St. Chicago, IL

Rare, fully built-out restaurant, bar and lounge at the great corner of Ashland & Division.

Located in the lower level of a historic 1920's bank building (formerly MB Bank).

**Size** +/- 9,623 SF

**Rental Rate** \$20,495.77

Rental Type Net

**Price** \$495,000.00

### Features include:

- A bank vault and seating surrounded by safety deposit boxes
- Seperate dining and private party rooms.
- Open floor plan with 8 handle beer system and large kitchen area
- Exquisitely built dining room with marble and hardwood throughout.





# MAP



### **Nearby Businesses:**













# FLOOR PLAN







BASEMENT FF8E