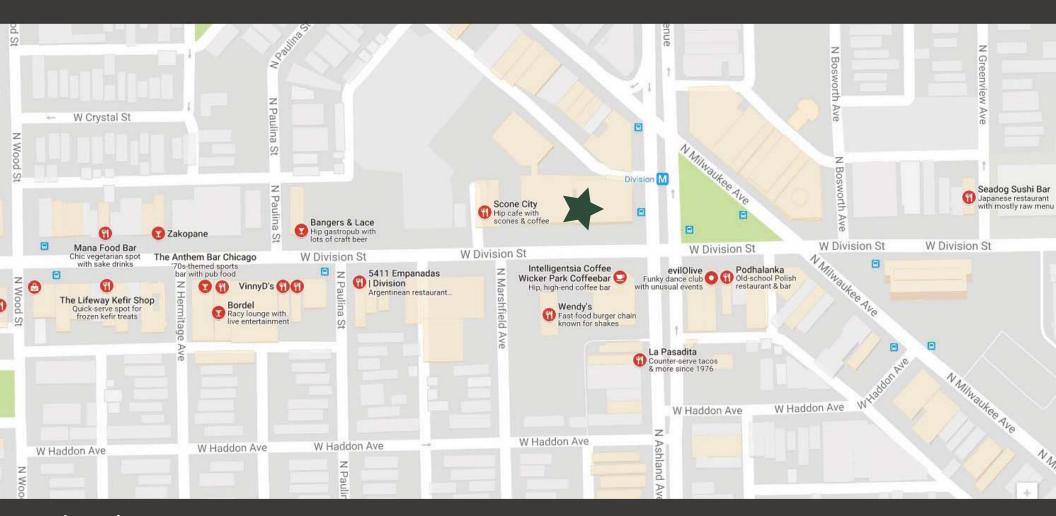

# BEDFORD Licenses & Assets for Sale 1612 W. Division St. Chicago, IL

Rare, fully built-out restaurant, bar and lounge at the great corner of Ashland & Division.

Located in the lower level of a historic 1920's bank building (formerly MB Bank).

**Size** +/- 9,623 SF

**Rental Rate** \$20,495.77

Rental Type Net

**Price** \$495,000.00

### Features include:

- A bank vault and seating surrounded by safety deposit boxes
- Seperate dining and private party rooms.
- Open floor plan with 8 handle beer system and large kitchen area
- Exquisitely built dining room with marble and hardwood throughout.





# MAP



### **Nearby Businesses:**













# FLOOR PLAN







BASEMENT FF8E