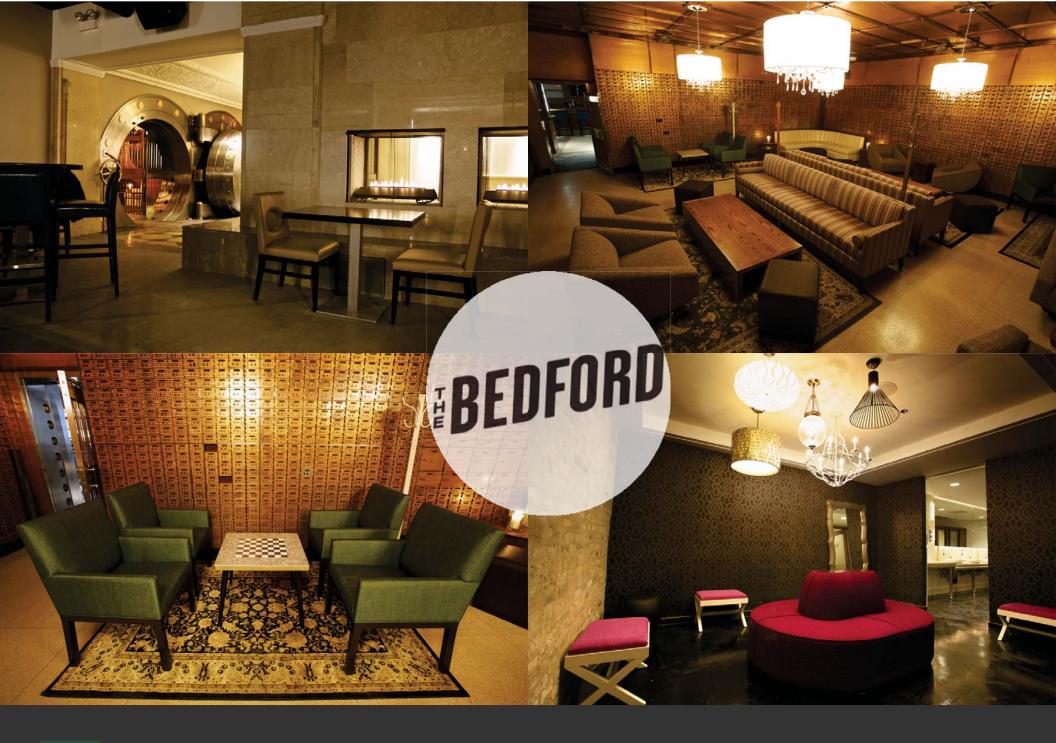

# BEDFORD Licenses & Assets for Sale 1612 W. Division St. Chicago, IL

Rare, fully built-out restaurant, bar and lounge at the great corner of Ashland & Division.

Located in the lower level of a historic 1920's bank building (formerly MB Bank).

### Features include:

- A bank vault and seating surrounded by safety deposit boxes
- Seperate dining and private party rooms.
- Open floor plan with 8 handle beer system and large kitchen area
- Exquisitely built dining room with marble and hardwood throughout.