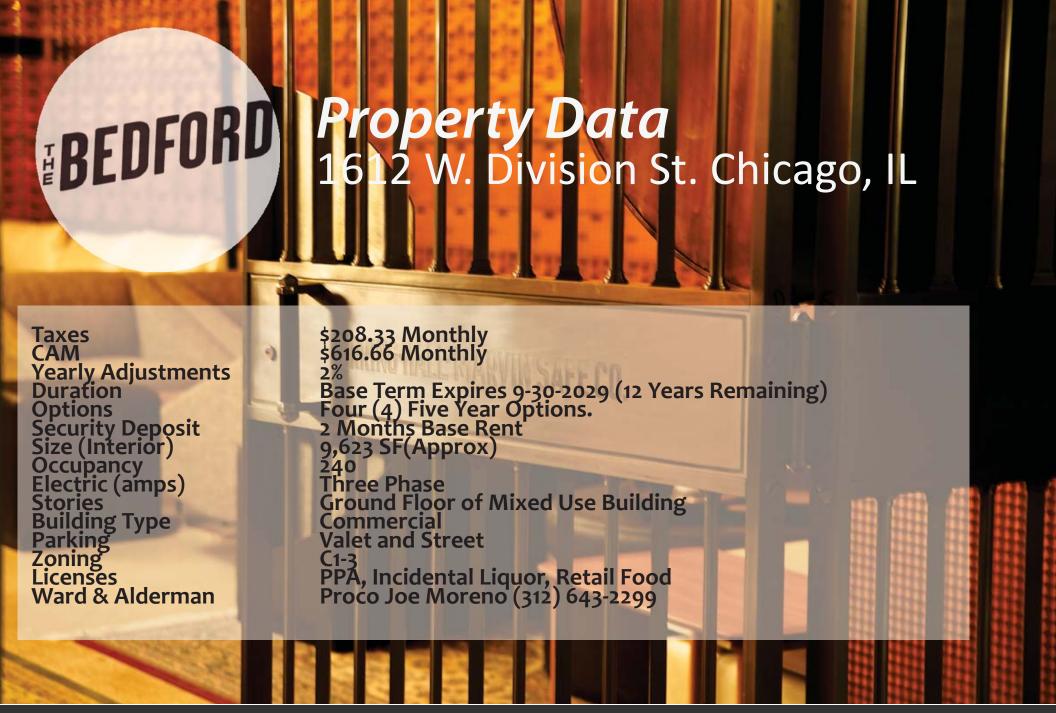

**Size** +/- 9,623 SF

**Rental Rate** \$20,495.77

Rental Type Net

**Price** \$495,000.00