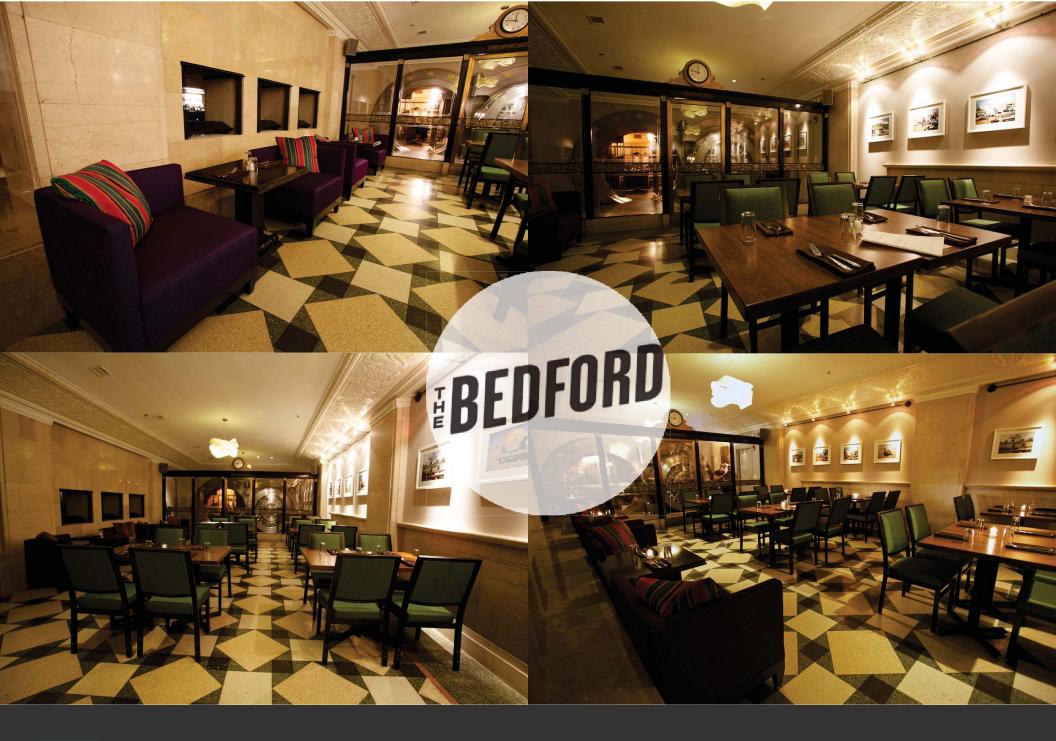

# BEDFORD Licenses & Assets for Sale 1612 W. Division St. Chicago, IL

Rare, fully built-out restaurant, bar and lounge at the great corner of Ashland & Division.

Located in the lower level of a historic 1920's bank building (formerly MB Bank).

### Features include:

- A bank vault and seating surrounded by safety deposit boxes
- Seperate dining and private party rooms.
- Open floor plan with 8 handle beer system and large kitchen area
- Exquisitely built dining room with marble and hardwood throughout.