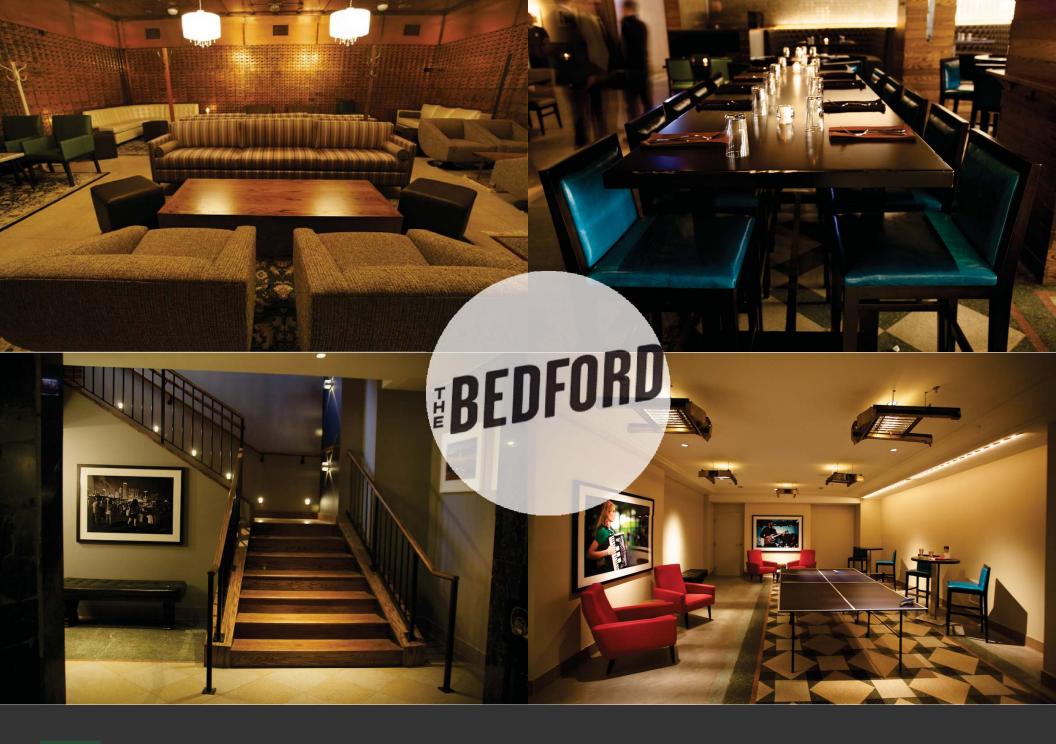

# BEDFORD Licenses & Assets for Sale 1612 W. Division St. Chicago, IL

Rare, fully built-out restaurant, bar and lounge at the great corner of Ashland & Division.

Located in the lower level of a historic 1920's bank building (formerly MB Bank).

### Features include:

- A bank vault and seating surrounded by safety deposit boxes
- Seperate dining and private party rooms.
- Open floor plan with 8 handle beer system and large kitchen area
- Exquisitely built dining room with marble and hardwood throughout.