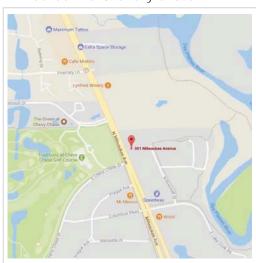

# Map Milwaukee Ave. & Chevy Chase Dr.

|                                      | D 001 0 1 1 1 001 1 1 1                                                                                                                                                                                                                                                                                                                                                                                                                                                                                                                                                                                                                                                                                                                    |
|--------------------------------------|--------------------------------------------------------------------------------------------------------------------------------------------------------------------------------------------------------------------------------------------------------------------------------------------------------------------------------------------------------------------------------------------------------------------------------------------------------------------------------------------------------------------------------------------------------------------------------------------------------------------------------------------------------------------------------------------------------------------------------------------|
|                                      | Buffalo Grove is a northwest suburb of Chicago this is primarily located in Lake County with a small portion on the far southwest side of the village in Cook County. Buffalo Grove is surrounded by Vernon Hills and Long Grove to the north, Wheeling and Arlington Heights to the south. Milwaukee Avenue is the asphalt paved, north/south, four lane primary artery. The improvements on Milwaukee Avenue are a wide mix of uses encompassing large retail used, free standing commercial buildings, service stations, banking facilities, office buildings and restaurants. This area provides an accessible, commercial setting for the property. The immediate area surrounding the property is master planned for commercial use. |
| Cross Streets                        | Milwaukee Ave. and Chevy Chase Dr.                                                                                                                                                                                                                                                                                                                                                                                                                                                                                                                                                                                                                                                                                                         |
| Is the business currently operating? | No                                                                                                                                                                                                                                                                                                                                                                                                                                                                                                                                                                                                                                                                                                                                         |