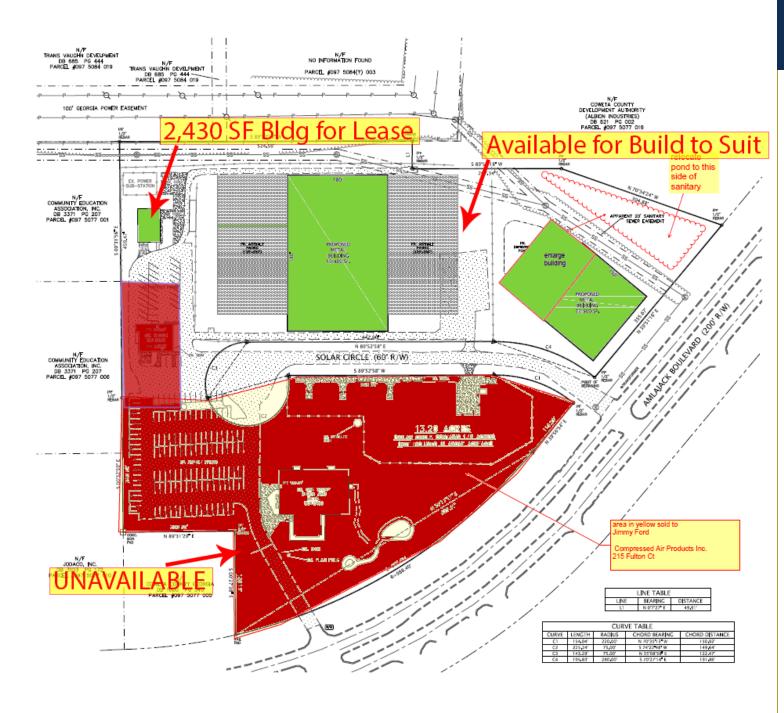

perty into 2 or more smaller pads
- Rental rates will be commensurate with the type of building and market competition at the time of completion, along with the credit-worthiness of the tenant
- Site is mostly improved with utilities installed and offsite detention in place
- No offsite work required
- Governed by covenants placed on the property by the developer

#### LOCATION OVERVIEW

Convenient to Interstate 85 at Exit 47.

The Coweta County Development Authority (CCDA) can tailor a business incentive package to help meet the needs of your company. Below is a link to their website: http://www.developcoweta.com/Index.aspx?page=914





DARRELL CHAPMAN | 404-876-1640 x114 | DChapman@BullRealty.com

# 7.5 ACRE INDUSTRIAL LAND SITE IN NEWNAN

7 SOLAR CIRCLE NEWNAN, GA 30265

## SITE PLAN