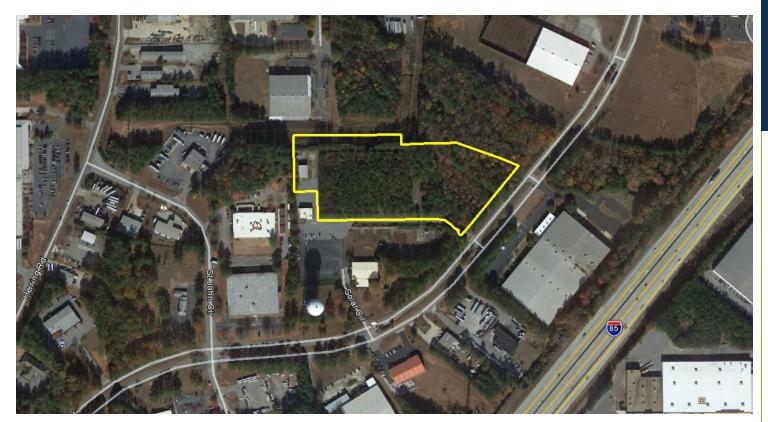

## 7.5 ACRE INDUSTRIAL LAND SITE IN NEWNAN

7 SOLAR CIRCLE NEWNAN, GA 30265

## PROPERTY HIGHLIGHTS

- 7.5 acre commercial site located in the Shenandoah Industrial Park
- Available for built-to-suit
- Suitable for any type of industrial use
- Owner desires to construct buildings to suit for qualified tenants agreeable to a long term lease at a competitive rate
- Site will accommodate up to 100,000 SF or the owner will demise the property into 2 or more smaller pads
- Rental rates will be commensurate with the type of building and market competition at the time of completion, along with the credit-worthiness of the tenant
- Site is mostly improved with utilities installed and offsite detention in place
- No offsite work required
- Governed by covenants placed on the property by the developer