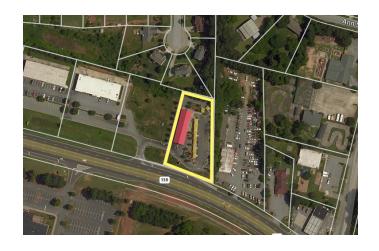

CATION OVERVIEW

Riverdale is located in the "Southern Crescent" of Clayton County, approximately 10 miles south of Atlanta. The city is only 5 miles south of Atlanta's Hartsfield-Jackson International Airport, one the nation's busiest airports. Riverdale has a population of over 14,000 and is the second largest city (population) in the Clayton County.





DARRELL CHAPMAN | 404-876-1640 x114 | DChapman@BullRealty.com

## 1.05 ACRE SITE ZONED GB IN RIVERDALE

453 GA 138 RIVERDALE, GA 30274

#### **DEMOGRAPHICS**

|                    | 1 Mile   | 3 Miles  | 5 Miles  |
|--------------------|----------|----------|----------|
| Total Households:  | 3,310    | 28,469   | 60,657   |
| Total Population:  | 9,006    | 80,480   | 171,565  |
| Average HH Income: | \$52,540 | \$52,161 | \$54,340 |



#### **NEARBY RETAILERS**





0

# 1.05 ACRE SITE ZONED GB IN RIVERDALE

453 GA 138 RIVERDALE, GA 30274

#### SITE PLAN





DARRELL CHAPMAN | 404-876-1640 x114 | DChapman@BullRealty.com