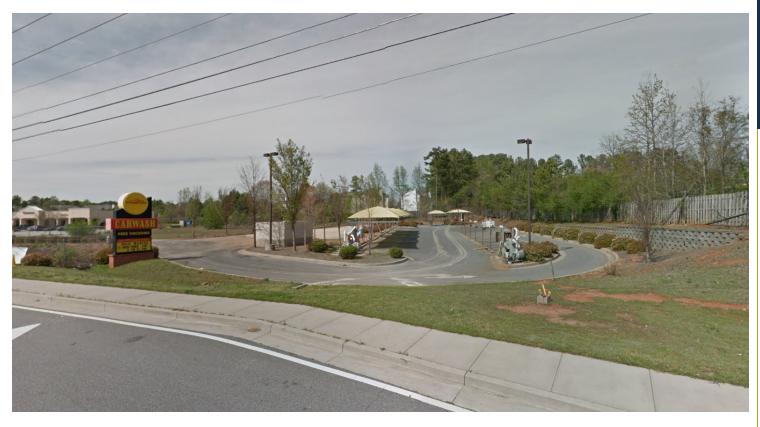

#### PROPERTY HIGHLIGHTS

- 1.05 acre site
- Offered for sale at \$399,000
- Former carwash facility, destroyed by fire
- · Vacuum stations and canopies remain
- Zoned GB General Business
- Ideally located for any retail user, with traffic counts of over 30,000 VPD
- Deceleration lane and shared driveway in place