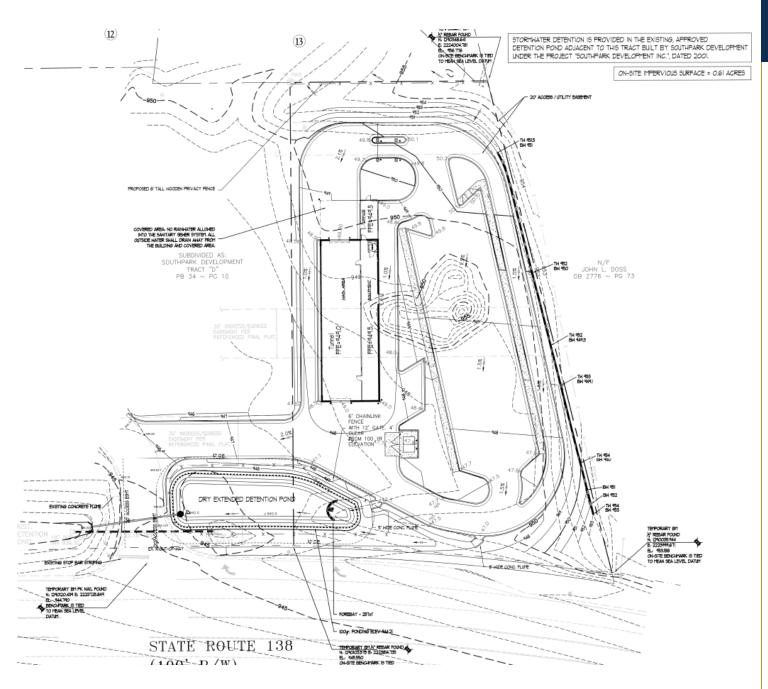

The city is only 5 miles south of Atlanta's Hartsfield-Jackson International Airport, one the nation's busiest airports. Riverdale has a population of over 14,000 and is the second largest city (population) in the Clayton County.





DARRELL CHAPMAN | 404-876-1640 x114 | DChapman@BullRealty.com

## 1.05 ACRE SITE ZONED GB IN RIVERDALE

453 GA 138 RIVERDALE, GA 30274

#### **DEMOGRAPHICS**

|                    | 1 Mile   | 3 Miles  | 5 Miles  |
|--------------------|----------|----------|----------|
| Total Households:  | 3,310    | 28,469   | 60,657   |
| Total Population:  | 9,006    | 80,480   | 171,565  |
| Average HH Income: | \$52,540 | \$52,161 | \$54,340 |



#### **NEARBY RETAILERS**





0

# 1.05 ACRE SITE ZONED GB IN RIVERDALE

453 GA 138 RIVERDALE, GA 30274

#### SITE PLAN





DARRELL CHAPMAN | 404-876-1640 x114 | DChapman@BullRealty.com