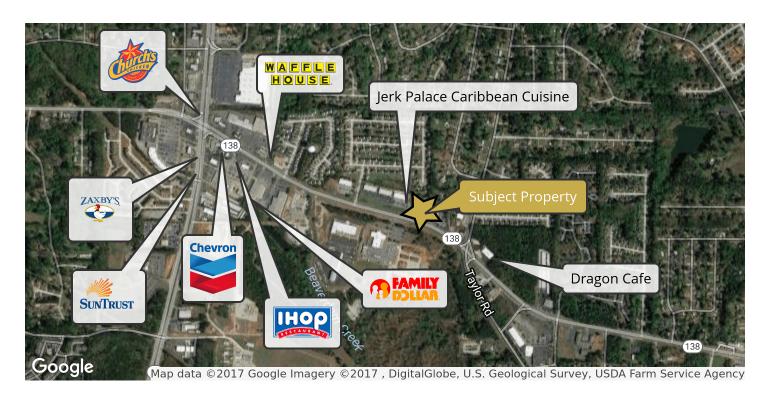

located in the "Southern Crescent" of Clayton County, approximately 10 miles south of Atlanta. The city is only 5 miles south of Atlanta's Hartsfield-Jackson International Airport, one the nation's busiest airports. Riverdale has a population of over 14,000 and is the second largest city (population) in the Clayton County.





DARRELL CHAPMAN | 404-876-1640 x114 | DChapman@BullRealty.com

## 1.05 ACRE SITE ZONED GB IN RIVERDALE

453 GA 138 RIVERDALE, GA 30274

#### **DEMOGRAPHICS**

|                    | 1 Mile   | 3 Miles  | 5 Miles  |
|--------------------|----------|----------|----------|
| Total Households:  | 3,310    | 28,469   | 60,657   |
| Total Population:  | 9,006    | 80,480   | 171,565  |
| Average HH Income: | \$52,540 | \$52,161 | \$54,340 |



#### **NEARBY RETAILERS**





0

# 1.05 ACRE SITE ZONED GB IN RIVERDALE

453 GA 138 RIVERDALE, GA 30274

#### SITE PLAN





DARRELL CHAPMAN | 404-876-1640 x114 | DChapman@BullRealty.com