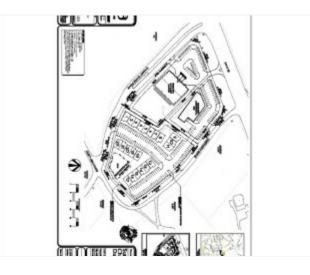

ding. Owner will consider trade. Owner can build to suit.

# Legacy Commons Lot B

4536 Nelson Brogdon Boulevard, Sugar Hill, GA 30518



- Last lot in Professional park
- All One level buildings
- Great location between Ga-400 & I-85
- Price: Property Type: Property Sub-type: Property Use Type: Zoning Description: Features:

\$150,000 Land Office (land) Vacant/Owner-User Commercial Lot Electricity/Power, Irrigation, Water, Telephone, Cable

and stone

• Can put a 4000 sf building on lot

Close to restaurants and shopping



**Michelle McDaniel** michellemcda0717@gmail.com (678) 775-2600 Ext: 6307 License: 172552



**Keller Williams Realty Atlanta Partners** 1960 Satellite Blvd Suite 1100 Duluth, GA 30097

Notes

# Legacy Commons Lot B 4536 Nelson Brogdon Boulevard, Sugar Hill, GA 30518



## **Debt & Equity Information**

Debt Type Loan Amount Existing \$0



Photo of one building

### 4536 Nelson Brogdon Boulevard, Sugar Hill, GA 30518



## Listing Lot

#### Lot B

| \$150,000     |
|---------------|
| 5,663 SF      |
| \$26.49       |
| Office (land) |
| 3%            |
|               |

Padded building lot with all utilities ready to build in established professional park. Owner will consider trade for similar property.

Intended Floor plan

## Legacy Commons Lot B

4536 Nelson Brogdon Boulevard, Sugar Hill, GA 30518

### Location



#### **Location Description**

I-85 North to Lawrenceville Suwanee Road exit, Go left to Right on Buford Hwy to Left on Buford Drive to left into Legacy Commons Business park