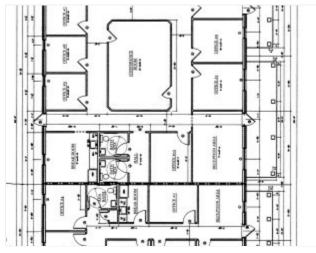

ofessional park
- All One level buildings
- Great location between Ga-400 & I-85
- Price: Property Type: Property Sub-type: Property Use Type: Zoning Description: Features:

\$150,000 Land Office (land) Vacant/Owner-User Commercial Lot Electricity/Power, Irrigation, Water, Telephone, Cable

and stone

• Can put a 4000 sf building on lot

Close to restaurants and shopping



**Michelle McDaniel** michellemcda0717@gmail.com (678) 775-2600 Ext: 6307 License: 172552



**Keller Williams Realty Atlanta Partners** 1960 Satellite Blvd Suite 1100 Duluth, GA 30097

Notes

# Legacy Commons Lot B 4536 Nelson Brogdon Boulevard, Sugar Hill, GA 30518



## **Debt & Equity Information**

Debt Type Loan Amount Existing \$0



Photo of one building

### 4536 Nelson Brogdon Boulevard, Sugar Hill, GA 30518



## Listing Lot

#### Lot B

| \$150,000     |
|---------------|
| 5,663 SF      |
| \$26.49       |
| Office (land) |
| 3%            |
|               |

Padded building lot with all utilities ready to build in established professional park. Owner will consider trade for similar property.

Intended Floor plan

## Legacy Commons Lot B

4536 Nelson Brogdon Boulevard, Sugar Hill, GA 30518

### Location



#### **Location Description**

I-85 North to Lawrenceville Suwanee Road exit, Go left to Right on Buford Hwy to Left on Buford Drive to left into Legacy Commons Business park