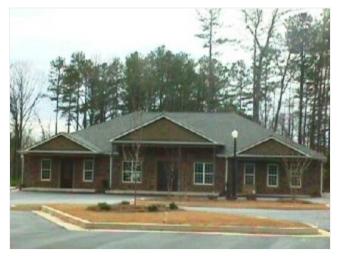

ons Lot B

4536 Nelson Brogdon Boulevard, Sugar Hill, GA 30518



- Last lot in Professional park
- All One level buildings
- Great location between Ga-400 & I-85
- Price: Property Type: Property Sub-type: Property Use Type: Zoning Description: Features:

\$150,000 Land Office (land) Vacant/Owner-User Commercial Lot Electricity/Power, Irrigation, Water, Telephone, Cable

and stone

• Can put a 4000 sf building on lot

Close to restaurants and shopping



**Michelle McDaniel** michellemcda0717@gmail.com (678) 775-2600 Ext: 6307 License: 172552



**Keller Williams Realty Atlanta Partners** 1960 Satellite Blvd Suite 1100 Duluth, GA 30097

Notes

# Legacy Commons Lot B 4536 Nelson Brogdon Boulevard, Sugar Hill, GA 30518



## **Debt & Equity Information**

Debt Type Loan Amount Existing \$0



Photo of one building

### 4536 Nelson Brogdon Boulevard, Sugar Hill, GA 30518



## Listing Lot

#### Lot B

| \$150,000     |
|---------------|
| 5,663 SF      |
| \$26.49       |
| Office (land) |
| 3%            |
|               |

Padded building lot with all utilities ready to build in established professional park. Owner will consider trade for similar property.

Intended Floor plan

## Legacy Commons Lot B

4536 Nelson Brogdon Boulevard, Sugar Hill, GA 30518

### Location



#### **Location Description**

I-85 North to Lawrenceville Suwanee Road exit, Go left to Right on Buford Hwy to Left on Buford Drive to left into Legacy Commons Business park