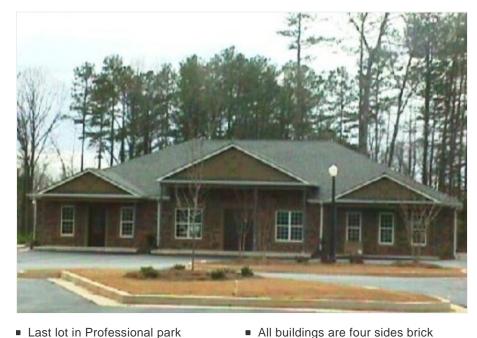

# Legacy Commons Lot B

4536 Nelson Brogdon Boulevard, Sugar Hill, GA 30518

- Last lot in Professional park
- All One level buildings
- Great location between Ga-400 & I-85
- Price: Property Type: Property Sub-type: Property Use Type: Zoning Description: Features: