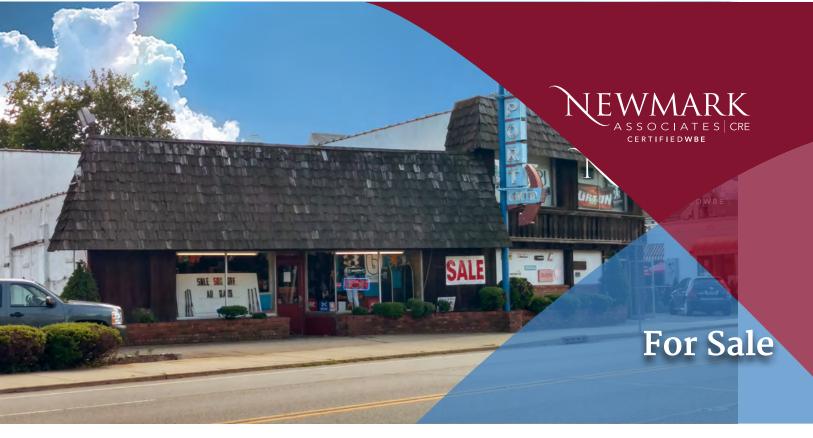

# Possible Redevelopment Site 242 Route 46 East DOVER, NJ

### **Property/Building Features**

- ± 8,000 SF Retail Building
- ± 2,000 SF On-Site Storage Building
- Zoning C-2
- Permitted Uses Include: Motor Vehicles Sales/Repair Restaurant w/Drive-In
- ±.50 Acres: 130 Ft. Highway Frontage
- ± 30 Car Parking
- Multiple Entrances to Property
- Located/on Rockaway Township Border; Adjacent to Dover Dairy
- Proximate to Routes 80, 287 and 10