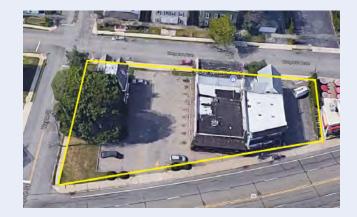

### **Property/Building Features**

- ± 8,000 SF Retail Building
- ± 2,000 SF On-Site Storage Building
- Zoning C-2
- Permitted Uses Include: Motor Vehicles Sales/Repair Restaurant w/Drive-In
- ±.50 Acres: 130 Ft. Highway Frontage
- ± 30 Car Parking
- Multiple Entrances to Property
- Located/on Rockaway Township Border; Adjacent to Dover Dairy
- Proximate to Routes 80, 287 and 10