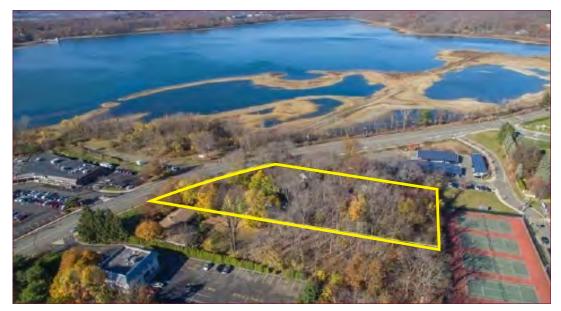

## **PROPERTY FEATURES**

- 1.55 Acres
- Ideal Redevelopment Opportunity •
- Zoning B, Business •
- 2017 RE Taxes: Approx. \$18K
- Non Flood Zone
- Existing residential rental income •
- Utilities Available
- Across the street from Corrado's Market Plaza
- Near Wayne Hills High School, 1/2 mile from Preakness Shopping Center, Trader Joe's
- 1 Mile from Hamburg Turnpike and Valley Road