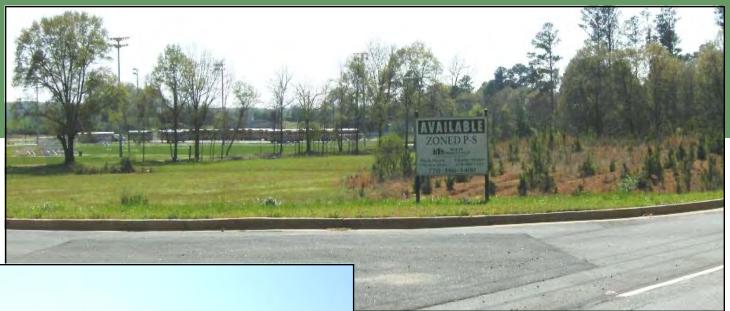

### **Zoned P-S**

Located next to Cartersville Middle School & Walnut Grove retail/office development

- Tract 2—.74 Acres
- Tract 3—.78 Acres
- Tract 4—.69 Acres

**High Traffic & High Visibility** 

ADDITIONAL ACREAGE AVAILABLE