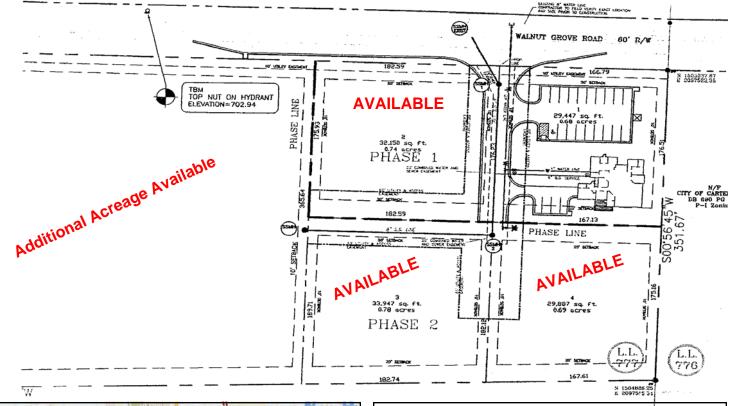

#### **PROPERTY SURVEY**

### **Zoned P-S**

Located next to Cartersville Middle School & Walnut Grove retail/office development

- Tract 2—.74 Acres
- Tract 3—.78 Acres
- Tract 4—.69 Acres

**High Traffic & High Visibility** 

ADDITIONAL ACREAGE AVAILABLE