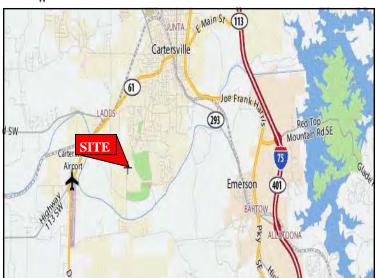

#### **DRIVING DIRECTIONS**

- From I-75 Exit 288 (Hwy 113/Cartersville-Main St) travel West remaining on Hwy 113 thru downtown approx. 4.3 mi.
- Turn Right onto Douthit Ferry Road at McDonalds
- Travel approximately 1.7 miles
- Turn Right onto Walnut Grove Road @ 4-way stop
- Property is located on the Left