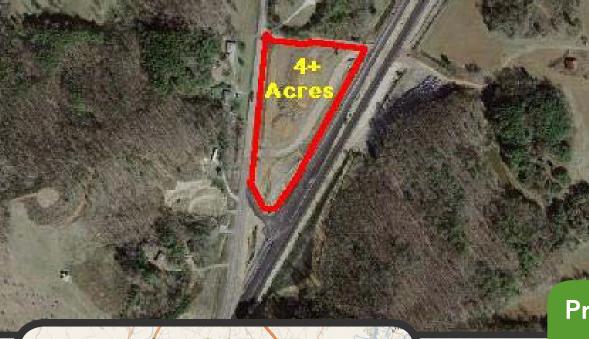

## 4.078 Acres of Land Bartow County, Georgia

## **Property Info**

- Located just west of the Bartow County Line on Hwy 113 & New 4-Lane Expansion
- General Commercial Zoning
- Sub Dividable
- Located approximately 9 miles from Cartersville and 5 miles Rockmart
- Great convenience store location

4.078 Acres of Land Bartow County, Georgia