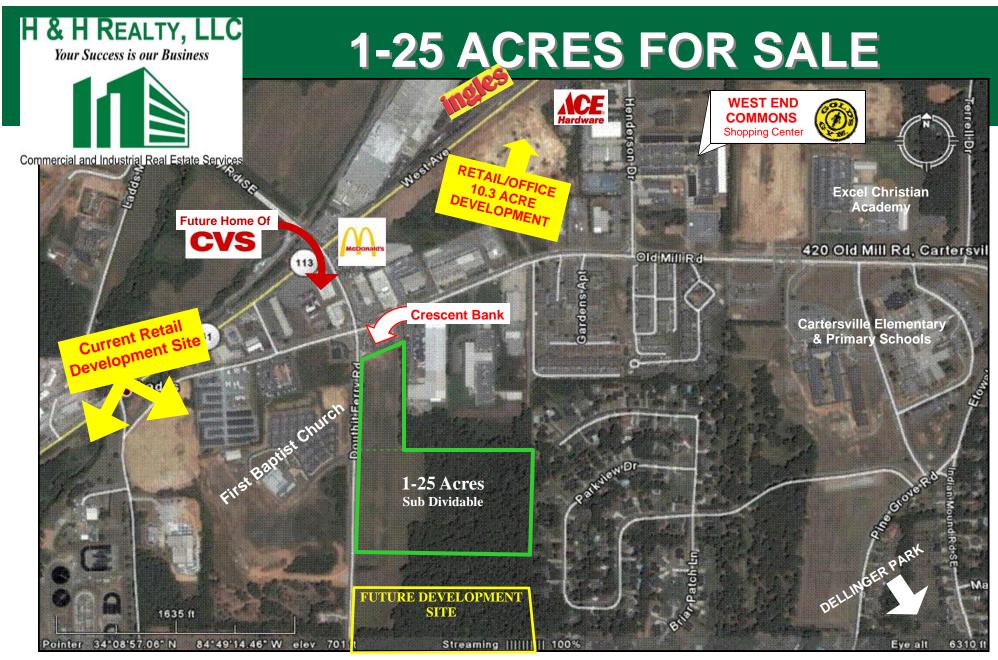

FEATURED SITE—1 to 25 Acres Zoned Commercial/Mixed Use on Future Land Use Map For More Information Call; MARK HARRIS, *Broker* (770) 386-1400 Office (770) 315-3145 Cellular

Information is deemed accurate but not warranted

## SITE LOCATION: 1-25 ACRES

**DRIVING DIRECTIONS** 

- From I75 exit 296 (Main Street/Hwy 113) travel WEST on Main Street/Hwy 113
- Continue on Main Street/Hwy 113 through downtown Cartersville
- Bear slight LEFT after traffic signal @ Main St & Bartow St (Regions Bank on Left) to remain on Hwy 113
- Bear RIGHT at next traffic signal to remain on Hwy 113
- Turn LEFT onto Douthit Ferry Rd at McDonald's
- Site is located on the LEFT approximately 1/4 mile

TOTAL DISTANCE—2.6 MILES