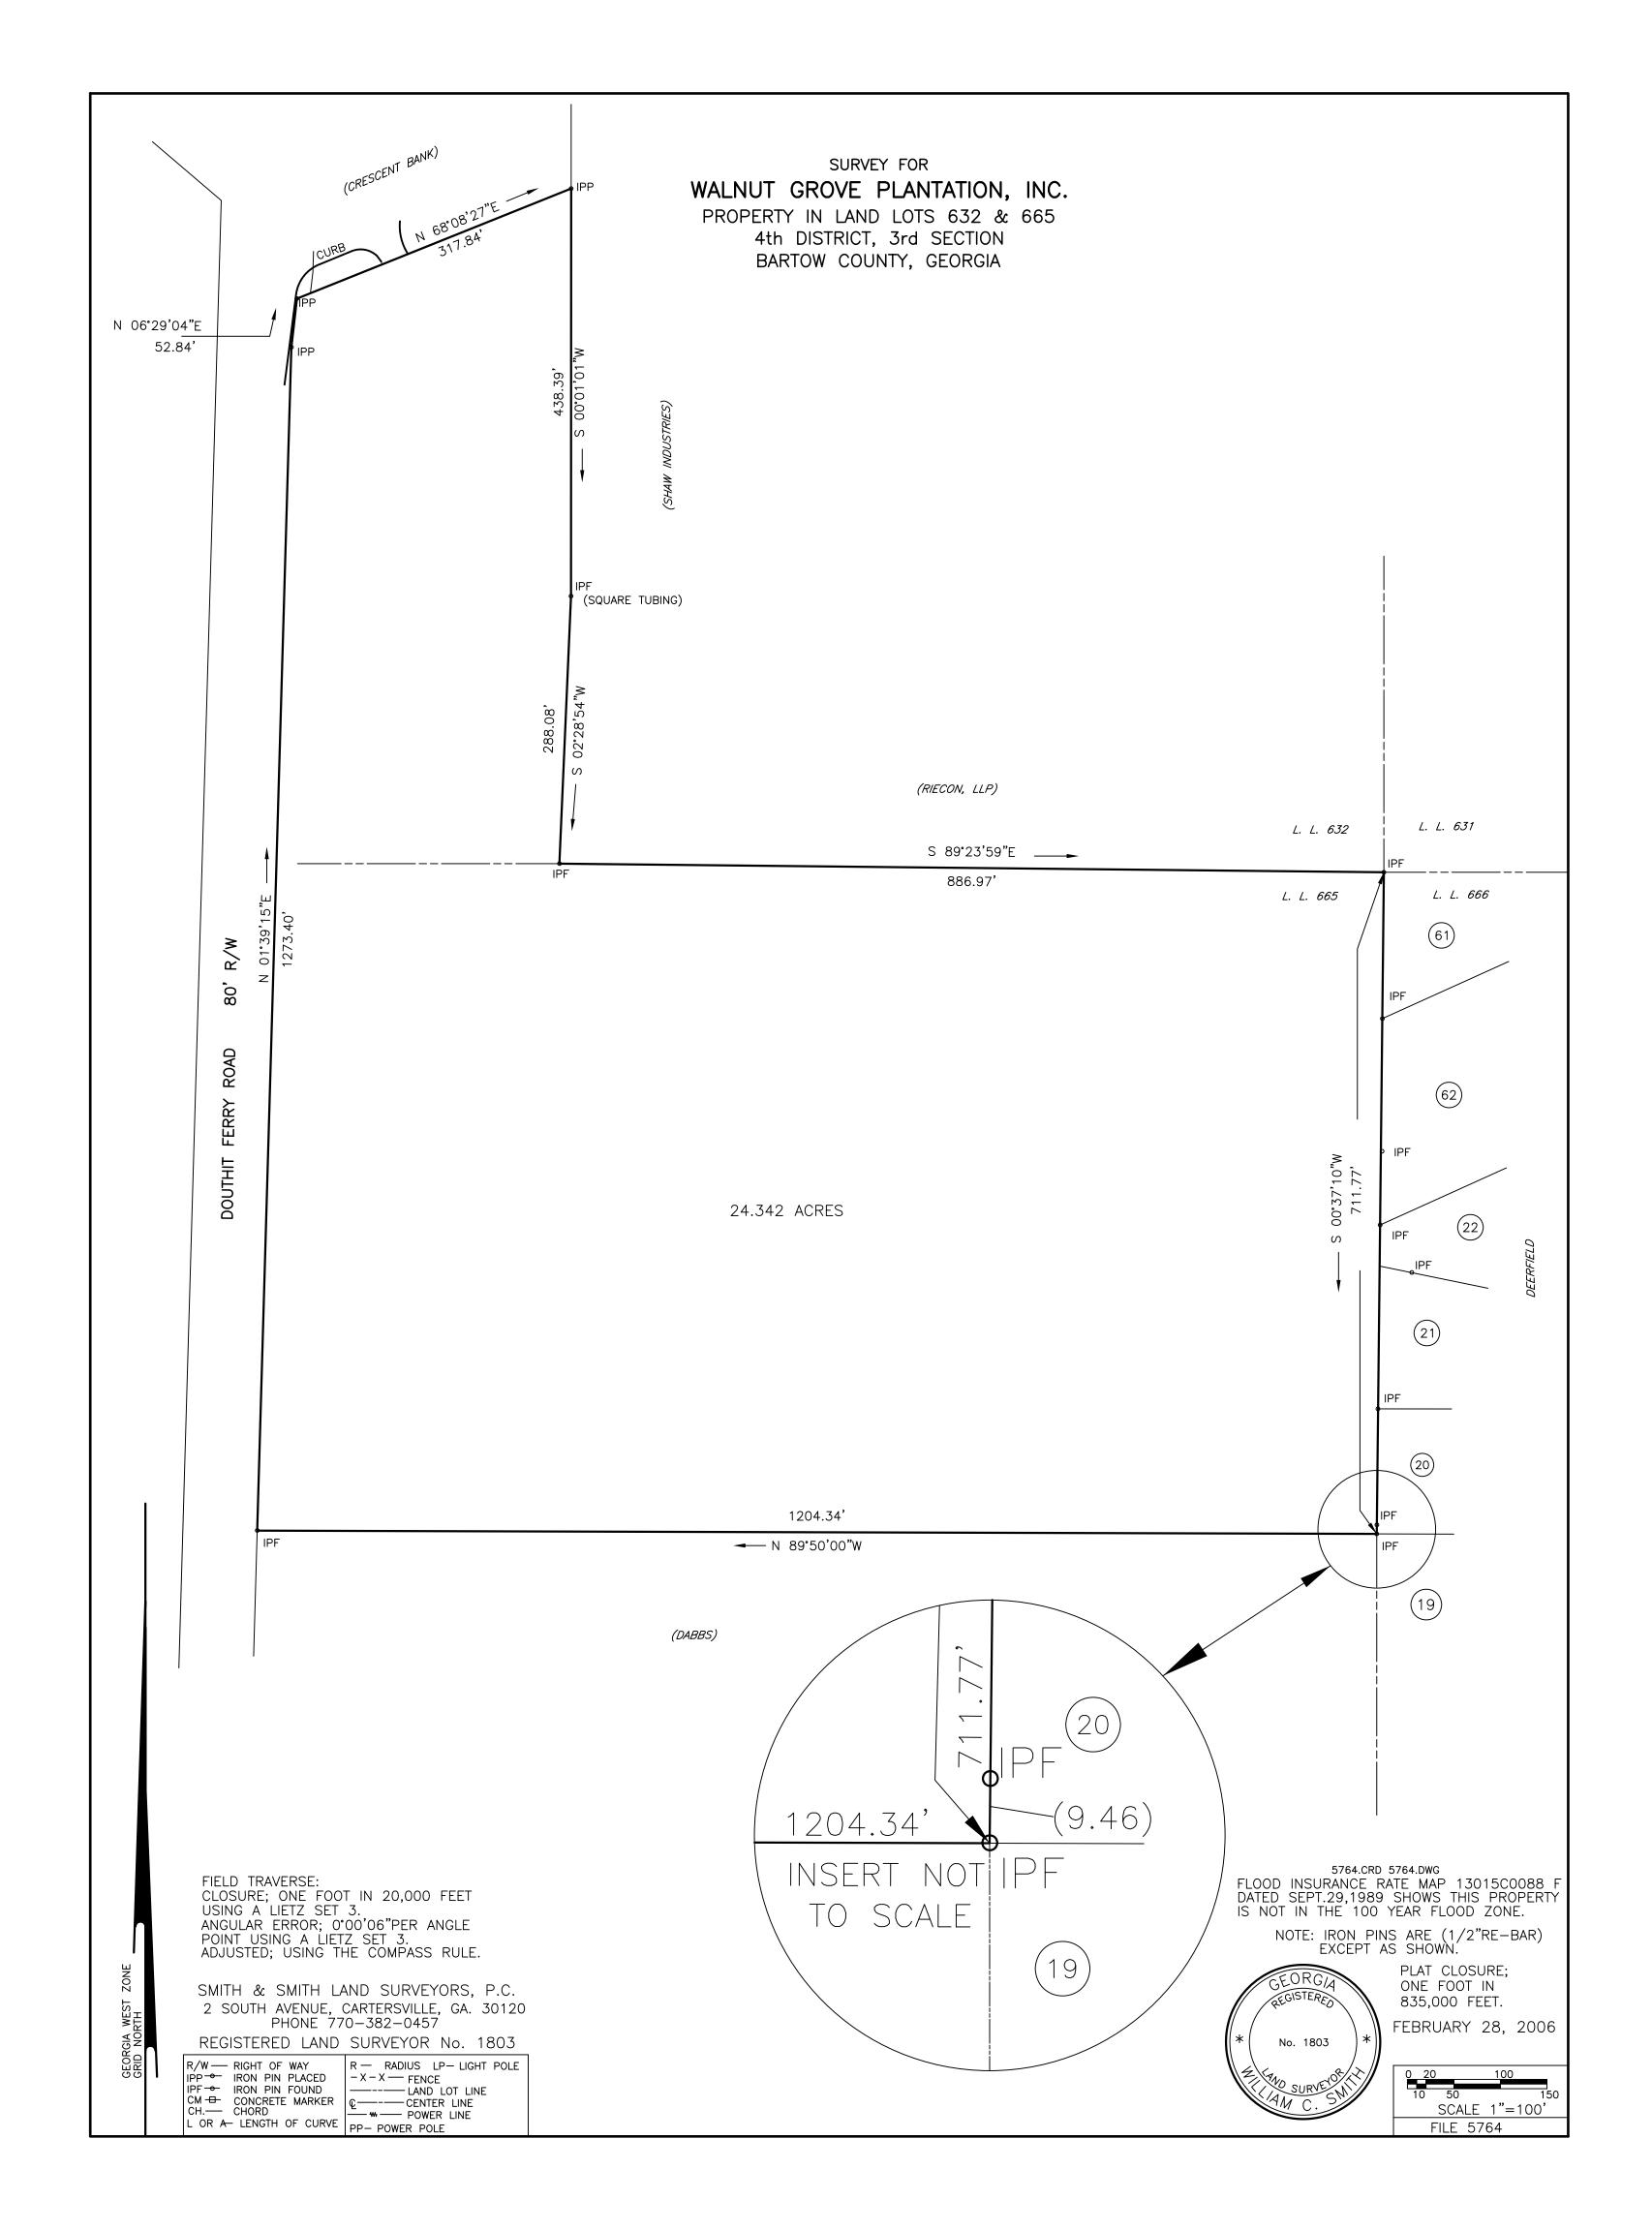

FEATURED SITE—1 to 25 Acres Zoned Commercial/Mixed Use on Future Land Use Map For More Information Call; MARK HARRIS, *Broker* (770) 386-1400 Office (770) 315-3145 Cellular

Information is deemed accurate but not warranted