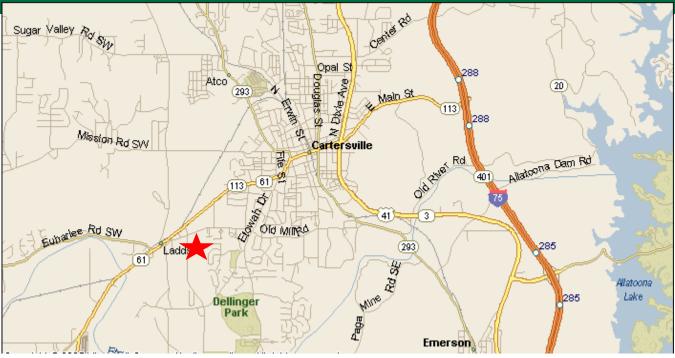

## SITE LOCATION: 1-25 ACRES

**DRIVING DIRECTIONS** 

- From I75 exit 296 (Main Street/Hwy 113) travel WEST on Main Street/Hwy 113
- Continue on Main Street/Hwy 113 through downtown Cartersville
- Bear slight LEFT after traffic signal @ Main St & Bartow St (Regions Bank on Left) to remain on Hwy 113
- Bear RIGHT at next traffic signal to remain on Hwy 113
- Turn LEFT onto Douthit Ferry Rd at McDonald's
- Site is located on the LEFT approximately 1/4 mile

TOTAL DISTANCE—2.6 MILES