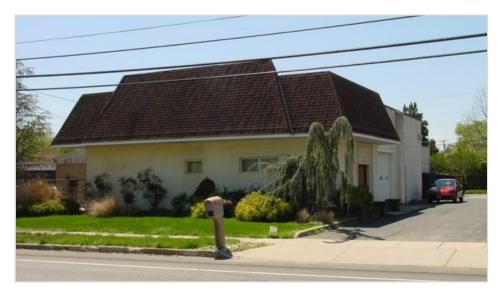

## **Highway Commercial For Sale**

110 S Harding Hwy, Landisville, NJ

Sale Price: \$225,000

Building Size: 2,400 SF

Lot Size: .25+- Acres

Real Estate Taxes (2017): \$6,559

Key Facts:

- 400 Sf Office

This is a great location for the small business owner to operate your business from a 2,400 SF Industrial Building offering 400 SF of office space. In addition, this location offers a second-floor office area. The site is located on almost a quarter of an acre with a fenced in yard for added security for vehicle or equipment storage. The high traffic counts on heavily travelled Rt. 40 in Buena Boro, NJ offers tremendous exposure and visibility. The centralized location allows for easy access to Route 55 to Philadelphia, Rt. 40 to the Delaware Memorial Bridge or the AC Expressway making it an ideal location to conduct business throughout the Atlantic, Cumberland & Gloucester County region.