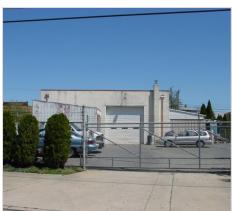

- 1/4 Acre Lot

- Fenced/Gated Storage Yard

- High Traffic Counts

- Centralized Location

- Ideal location for a small business to serve surrounding communities

- Easy access to Routes 55, 40 & AC Expressway

This is a great location for the small business owner to operate your business from a 2,400 SF Industrial Building offering 400 SF of office space. In addition, this location offers a second-floor office area. The site is located on almost a quarter of an acre with a fenced in yard for added security for vehicle or equipment storage. The high traffic counts on heavily travelled Rt. 40 in Buena Boro, NJ offers tremendous exposure and visibility. The centralized location allows for easy access to Route 55 to Philadelphia, Rt. 40 to the Delaware Memorial Bridge or the AC Expressway making it an ideal location to conduct business throughout the Atlantic, Cumberland & Gloucester County region.