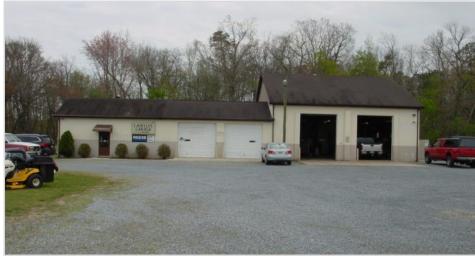

## Key Facts:

- Turnkey 40+ year single owner run Automotive Business
- Service/Repair component includes Equipment
- Six Bays Multiple Overhead Doors
- Sales/Service Office
- Previously approved for Used Auto Sales
- Parts/Supply Room
- Signage
- Fenced Storage Yard
- High Exposure on Corner Lot
- Ideal location to serve surrounding Residential and Business communities
- Minutes to Routes 40 & 49 with easy access to Route 55 & AC Expressway

Outstanding Business Opportunity- this turnkey operation boasts a 40+ year single owner run business at this strategically located automotive facility. Huge growth potential exists at this site by maximizing the available business components— Service/Repair- expand the revenue base by adding technicians; Used Automobile Sales- previously approved lot offers dramatic income potential. The business operates from a 3,700 SF facility on .89 acres situated on a corner lot which is positioned at a busy intersection. This location in the heart of Southern New Jersey allows for maximum exposure to serve the surrounding residential and business communities. The facility offers a sales/service office, six bay repair shop, two lifts, parts/supply room, full bath/shower room, multiple overhead door access, fenced storage yard and includes all equipment necessary to hit the ground running.