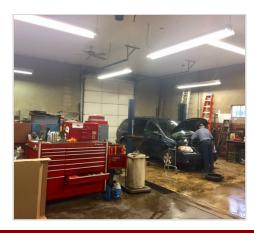

Outstanding Business Opportunity- this turnkey operation boasts a 40+ year single owner run business at this strategically located automotive facility. Huge growth potential exists at this site by maximizing the available business components— Service/Repair- expand the revenue base by adding technicians; Used Automobile Sales- previously approved lot offers dramatic income potential. The business operates from a 3,700 SF facility on .89 acres situated on a corner lot which is positioned at a busy intersection. This location in the heart of Southern New Jersey allows for maximum exposure to serve the surrounding residential and business communities. The facility offers a sales/service office, six bay repair shop, two lifts, parts/supply room, full bath/shower room, multiple overhead door access, fenced storage yard and includes all equipment necessary to hit the ground running.