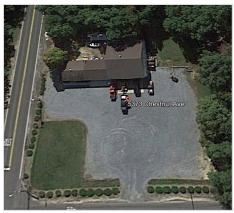

## **Repair Facility & Business**

5373 Chestnut Ave, Buena Vista Twp., NJ

Sale Price: \$485,000

Building Size: 3,700 SF

Lot Size: .89 Acres

Real Estate Taxes (2017): \$6,320

Outstanding Business Opportunity- this turnkey operation boasts a 40+ year single owner run business at this strategically located automotive facility. Huge growth potential exists at this site by maximizing the available business components— Service/Repair- expand the revenue base by adding technicians; Used Automobile Sales- previously approved lot offers dramatic income potential. The business operates from a 3,700 SF facility on .89 acres situated on a corner lot which is positioned at a busy intersection. This location in the heart of Southern New Jersey allows for maximum exposure to serve the surrounding residential and business communities. The facility offers a sales/service office, six bay repair shop, two lifts, parts/supply room, full bath/shower room, multiple overhead door access, fenced storage yard and includes all equipment necessary to hit the ground running.