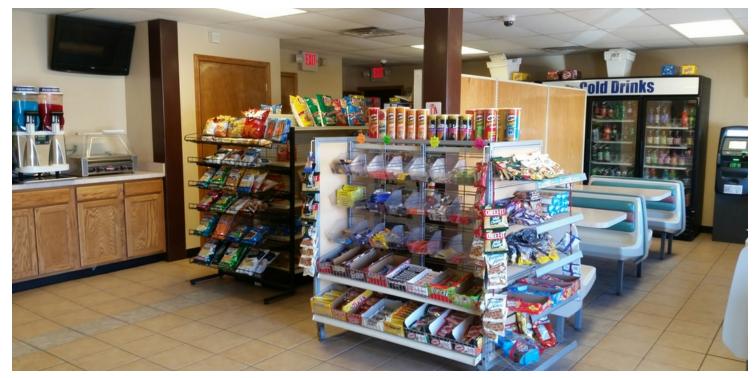

### PROPERTY OVERVIEW

Neighborhood Center with 11 rentable units consisting of 6 retail/office units finished, an operating deli with an unfinished 1,500SF +/- 2nd floor unit, a home with 2 separately metered apartments. (3BR and 2BR) plus an auto repair garage. In additional there is a 3,500 SF warehouse that is included in the sale as well. Current rent roll approximately \$5,000/MO at only 40% occupancy. With the current market upswing and continuing lower interest rates, this could be a good buy with a huge upside. Building is in decent shape. Owner will finance to qualified buyers. Deli business may also be purchased separately. PennDot access permits in place.

#### PROPERTY OVERVIEW

Neighborhood Center with 11 rentable units consisting of 6 retail/office units finished, an operating deli with an unfinished 1,500SF +/- 2nd floor unit, a home with 2 separately metered apartments. (3BR and 2BR) plus an auto repair garage. In additional there is a 3,500 SF warehouse that is included in the sale as well. Current rent roll approximately \$5,000/MO at only 40% occupancy. With the current market upswing and continuing lower interest rates, this could be a good buy with a huge upside. Building is in decent shape. Owner will finance to qualified buyers. Deli business may also be purchased separately. PennDot access permits in place.