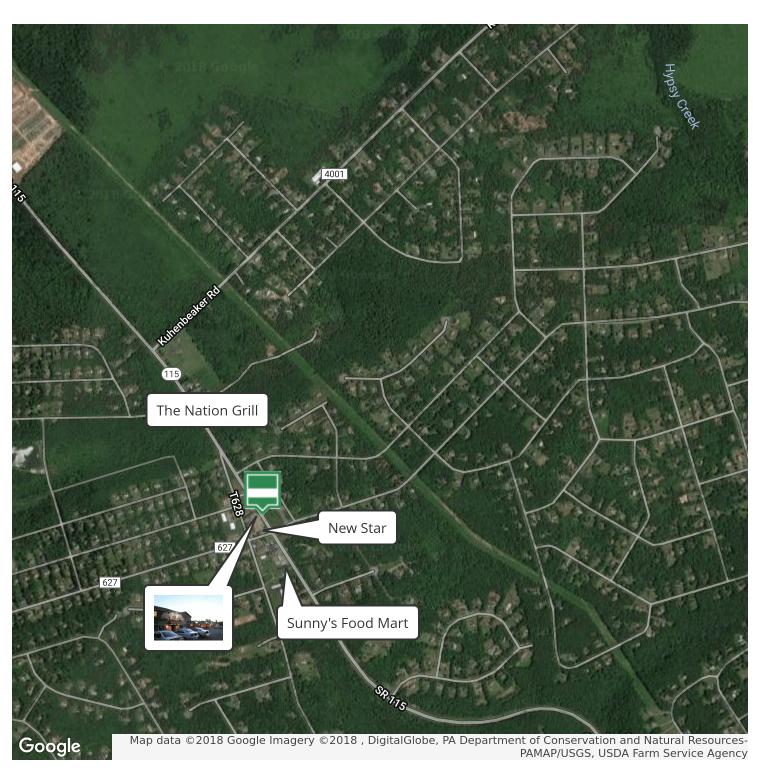

LOCATION MAPS WWW.TACMCOMMERCIAL.COM

3815 Route 115, Blakeslee, PA 18610

| POPULATION                            | 1 MILE        | 5 MILES              | 10 MILES           |
|---------------------------------------|---------------|----------------------|--------------------|
| Total population                      | 610           | 21,422               | 68,579             |
| Median age                            | 39.3          | 38.7                 | 40.3               |
| Median age (Male)                     | 35.7          | 36.1                 | 38.6               |
| Median age (Female)                   | 42.2          | 41.0                 | 42.0               |
|                                       |               |                      |                    |
| HOUSEHOLDS & INCOME                   | 1 MILE        | 5 MILES              | 10 MILES           |
| HOUSEHOLDS & INCOME  Total households | 1 MILE<br>213 | <b>5 MILES</b> 7,476 | 10 MILES<br>24,617 |
|                                       |               |                      |                    |
| Total households                      | 213           | 7,476                | 24,617             |