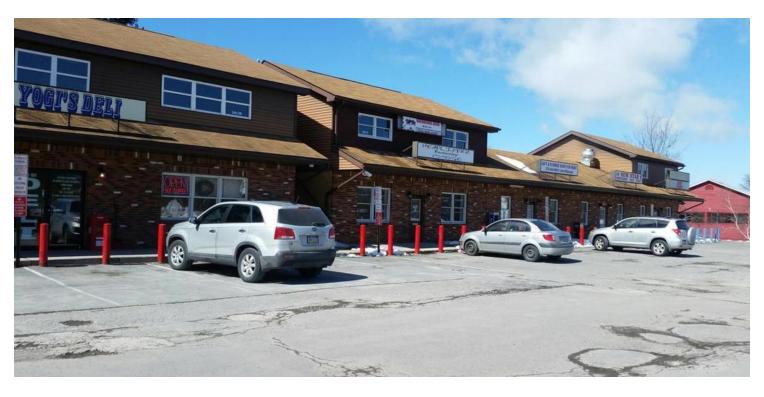

### PROPERTY OVERVIEW

Neighborhood Center with 11 rentable units consisting of 6 retail/office units finished, an operating deli with an unfinished 1,500SF +/- 2nd floor unit, a home with 2 separately metered apartments. (3BR and 2BR) plus an auto repair garage. In additional there is a 3,500 SF warehouse that is included in the sale as well. Current rent roll approximately \$5,000/MO at only 40% occupancy. With the current market upswing and continuing lower interest rates, this could be a good buy with a huge upside. Building is in decent shape. Owner will finance to qualified buyers. Deli business may also be purchased separately. PennDot access permits in place.

3815 Route 115, Blakeslee, PA 18610

Neighborhood Center w/ 11 Units/

Apartments/Auto Garage/Warehouse

Property Address: 3815 Route 115, Blakeslee, PA 18610

Property Type: Neighborhood Center

APN: 20632102750084

#### PROPERTY OVERVIEW

Neighborhood Center with 11 rentable units consisting of 6 retail/office units finished, an operating deli with an unfinished 1,500SF +/- 2nd floor unit, a home with 2 separately metered apartments. (3BR and 2BR) plus an auto repair garage. In additional there is a 3,500 SF warehouse that is included in the sale as well. Current rent roll approximately \$5,000/MO at only 40% occupancy. With the current market upswing and continuing lower interest rates, this could be a good buy with a huge upside. Building is in decent shape. Owner will finance to qualified buyers. Deli business may also be purchased separately. PennDot access permits in place.