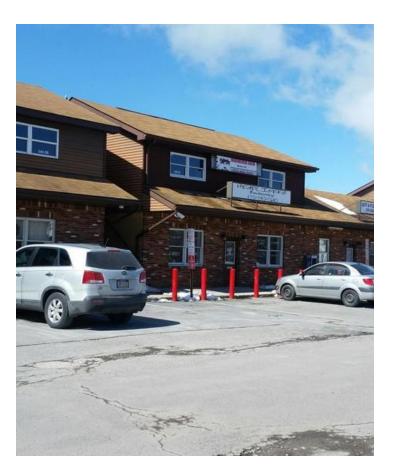

### PROPERTY OVERVIEW

Neighborhood Center with 11 rentable units consisting of 6 retail/office units finished, an operating deli with an unfinished 1,500SF +/- 2nd floor unit, a home with 2 separately metered apartments. (3BR and 2BR) plus an auto repair garage. In additional there is a 3,500 SF warehouse that is included in the sale as well. Current rent roll approximately \$5,000/MO at only 40% occupancy. With the current market upswing and continuing lower interest rates, this could be a good buy with a huge upside. Building is in decent shape. Owner will finance to qualified buyers. Deli business may also be purchased separately. PennDot access permits in place.

#### PROPERTY OVERVIEW

Neighborhood Center with 11 rentable units consisting of 6 retail/office units finished, an operating deli with an unfinished 1,500SF +/- 2nd floor unit, a home with 2 separately metered apartments. (3BR and 2BR) plus an auto repair garage. In additional there is a 3,500 SF warehouse that is included in the sale as well. Current rent roll approximately \$5,000/MO at only 40% occupancy. With the current market upswing and continuing lower interest rates, this could be a good buy with a huge upside. Building is in decent shape. Owner will finance to qualified buyers. Deli business may also be purchased separately. PennDot access permits in place.