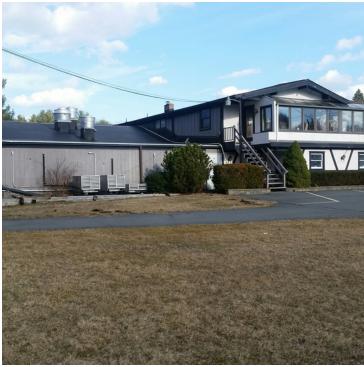

## 2-story 11,371 SF Restaurant/ Banquet Facility

823 Route 940, Pocono Lake, PA 18347

#### LOCATION OVERVIEW

Located on busy Route 940 just before Route 314. Close to Routes 940 and 611.

# 2-story 11,371 SF Restaurant/ Banquet Facility 823 Route 940, Pocono Lake, PA 18347

Terri Mickens, CCIM Broker/Owner 570.801.6170 570.242.3962 tmickens@ptd.net

ADDITIONAL PHOTOS WWW.TACMCOMMERCIAL.COM