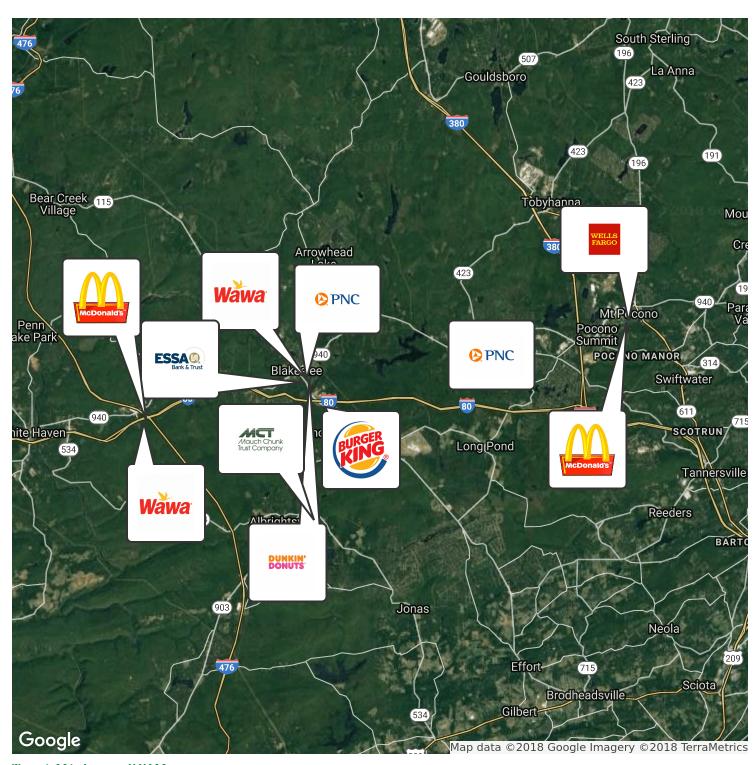

## 2-story 11,371 SF Restaurant/ Banquet Facility

823 Route 940, Pocono Lake, PA 18347

Terri Mickens, CCIM Broker/Owner 570.801.6170 570.242.3962 tmickens@ptd.net

LOCATION MAPS WWW.TACMCOMMERCIAL.COM