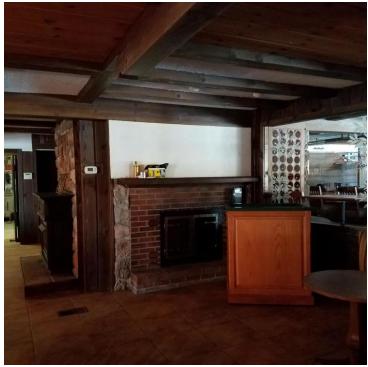

### PROPERTY OVERVIEW

11,371 +/- SF 2-story Restaurant/Banquet Facility for Sale. Equipped with full kitchen including separate baking room, 5-walk-ins, sports bar area, formal dining and private dining rooms. Complete with kitchen equipment and furniture. Upgraded restrooms, 2-fireplaces and a potential for outdoor dining. Well appointed. Seating for 200+ with parking for 80+ vehicles. Does not include liquor license.

# 2-story 11,371 SF Restaurant/ Banquet Facility 823 Route 940, Pocono Lake, PA 18347

Terri Mickens, CCIM Broker/Owner 570.801.6170 570.242.3962 tmickens@ptd.net

ADDITIONAL PHOTOS WWW.TACMCOMMERCIAL.COM