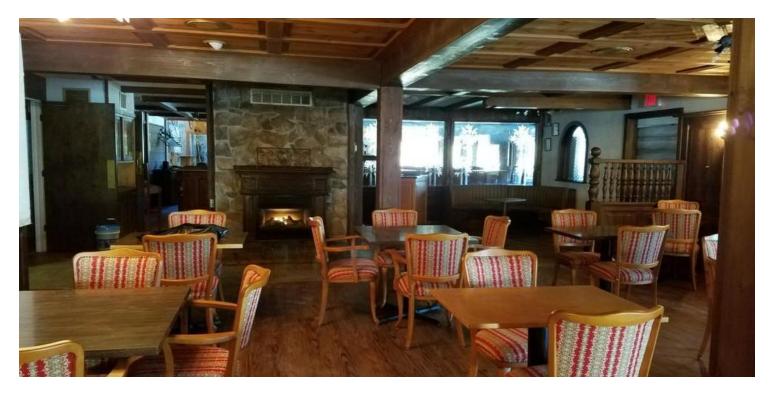

### PROPERTY OVERVIEW

11,371 +/- SF 2-story Restaurant/Banquet Facility for Sale. Equipped with full kitchen including separate baking room, 5-walk-ins, sports bar area, formal dining and private dining rooms. Complete with kitchen equipment and furniture. Upgraded restrooms, 2-fireplaces and a potential for outdoor dining. Well appointed. Seating for 200+ with parking for 80+ vehicles. Does not include liquor license.

# 2-story 11,371 SF Restaurant/ Banquet Facility 823 Route 940, Pocono Lake, PA 18347

Terri Mickens, CCIM Broker/Owner 570.801.6170 570.242.3962 tmickens@ptd.net

ADDITIONAL PHOTOS WWW.TACMCOMMERCIAL.COM