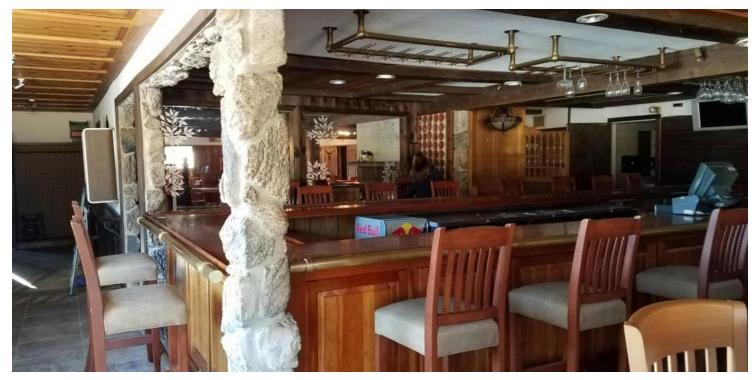

### PROPERTY OVERVIEW

11,371 +/- SF 2-story Restaurant/Banquet Facility for Sale. Equipped with full kitchen including separate baking room, 5-walk-ins, sports bar area, formal dining and private dining rooms. Complete with kitchen equipment and furniture. Upgraded restrooms, 2-fireplaces and a potential for outdoor dining. Well appointed. Seating for 200+ with parking for 80+ vehicles. Does not include liquor license.

# 2-story 11,371 SF Restaurant/ Banquet Facility 823 Route 940, Pocono Lake, PA 18347

Terri Mickens, CCIM Broker/Owner 570.801.6170 570.242.3962 tmickens@ptd.net

ADDITIONAL PHOTOS WWW.TACMCOMMERCIAL.COM