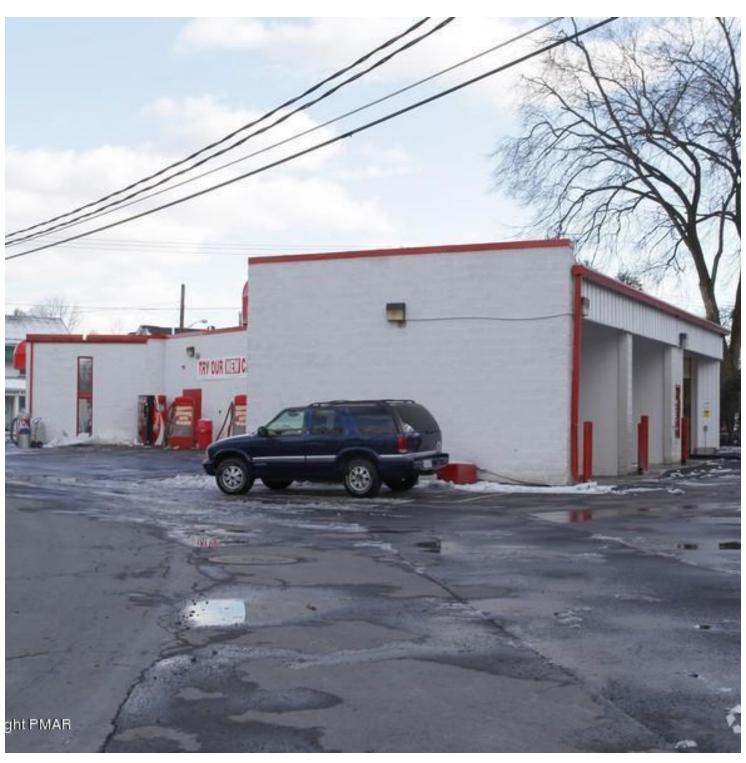

### PROPERTY OVERVIEW

Fully operating car wash facility with a mix of automatic/tunnel and self-serving bays. State of the art system automation and control on site for easy management and reporting from the location. Renovated with newer equipment. Subject to tenant lease.

#### PROPERTY HIGHLIGHTS

- · Completely renovated 7 years ago
- State of the art controls
- **Newer Equipment**
- Fully operational
- · Zoned Commercial

Terri Mickens, CCIM

Broker/Owner 570.801.6170 570.242.3962 tmickens@ptd.net