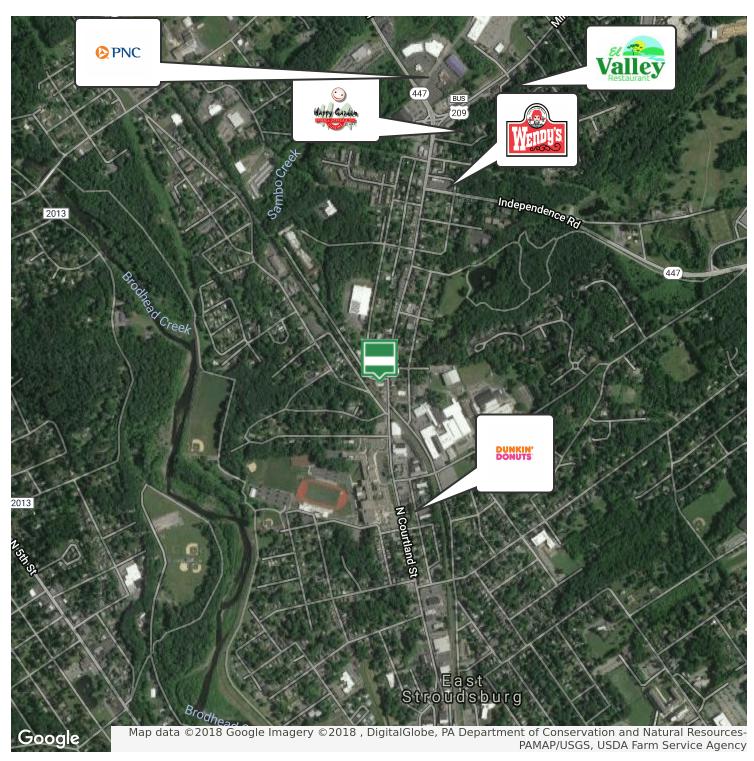

### **LOCATION OVERVIEW**

Located in downtown East Stroudsburg's retail district on N. Courtland Street

# Soft Touch Wash w/ Self Serve Bays

385 N.Courtland St, East Stroudsburg, PA 18301

Terri Mickens, CCIM Broker/Owner 570.801.6170 570.242.3962 tmickens@ptd.net

LOCATION MAPS WWW.TACMCOMMERCIAL.COM