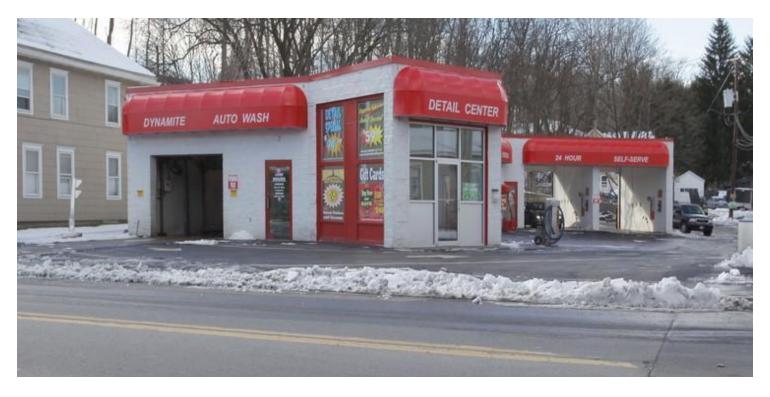

### Soft Touch Wash w/ Self Serve **Bays**

385 N.Courtland St, East Stroudsburg, PA 18301

### PROPERTY OVERVIEW

Fully operating car wash facility with a mix of automatic/tunnel and self-serving bays. State of the art system automation and control on site for easy management and reporting from the location. Renovated with newer equipment. Subject to tenant lease.

#### PROPERTY HIGHLIGHTS

- · Completely renovated 7 years ago
- State of the art controls
- **Newer Equipment**
- Fully operational
- · Zoned Commercial

Terri Mickens, CCIM

Broker/Owner 570.801.6170 570.242.3962 tmickens@ptd.net