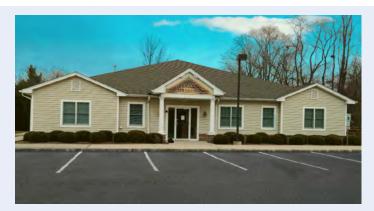

**RETAIL STRIP PLAZA** 

# 433 Route 202

### FLEMINGTON (RARITAN TOWNSHIP), NJ

## **Property Features**

#### 100% OCCUPIED

- Income Producing Retail/Medical Property Comprised of a Retail Strip Center PLUS Free Standing Daycare Facility
- ± 13,770 SF:
- ± 9,100 SF Retail Strip Plaza
- ± 4,670 SF Daycare Center
- · Both Buildings Have Long Term Tenants
- ±3.53 Acres; 197 SF Route 202 Highway Frontage
- · Zoning: B-3
- · Abundant Parking
- · Monument Marquee Signage
- · Strong Traffic Counts; Excellent Demographics
- One Mile from Route 31
- · Close Proximity to Other Major Retailers, Restaurants and Hotels



**DAYCARE FACILITY** 

ASKING SALE PRICE \$2,500,000

#### **Contact Our Exclusive Agents**

#### Helene Elbaum

helbaum@newmarkrealestate.com

Mobile: 201. 320.3430

Office: 973.884.4444 ext. 26

#### Marcelo Adinolfi

madinolfi@newmarkrealestate.com

Mobile: 908.358.5226

Office: 973.884.4444 ext. 12



2018 Newmark Associates, CRE, LLC. Information obtained from sources deemed to be reliable. However, no guarantee, warrant or representation is made as to accuracy of the information presented which is submitted subject to errors, omission, change of price, rental or other conditions, prior sale lease, financing or withdrawal without notice. Projections, opinions, assumptions or estimates are provided for example only, and may not represent current or future performance. Interested part