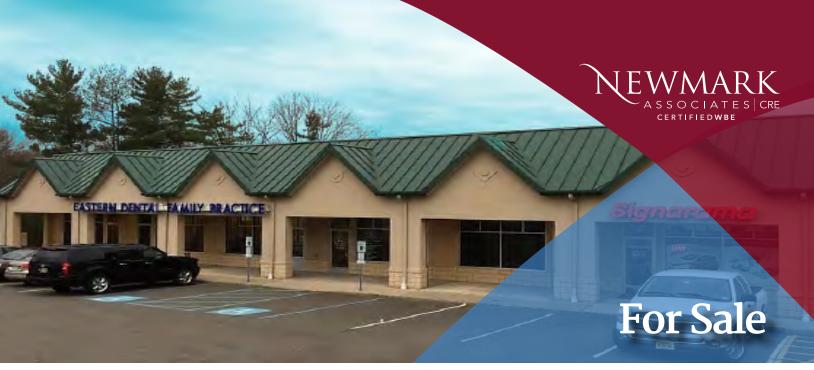

**RETAIL STRIP PLAZA** 

# 433 Route 202

### FLEMINGTON (RARITAN TOWNSHIP), NJ

#### 100% OCCUPIED

- Income Producing Retail/Medical Property Comprised of a Retail Strip Center PLUS Free Standing Daycare Facility
- ± 13,770 SF:
- ± 9,100 SF Retail Strip Plaza
- ± 4,670 SF Daycare Center
- · Both Buildings Have Long Term Tenants
- ±3.53 Acres; 197 SF Route 202 Highway Frontage
- · Zoning: B-3
- · Abundant Parking
- · Monument Marquee Signage
- · Strong Traffic Counts; Excellent Demographics
- One Mile from Route 31
- · Close Proximity to Other Major Retailers, Restaurants and Hotels