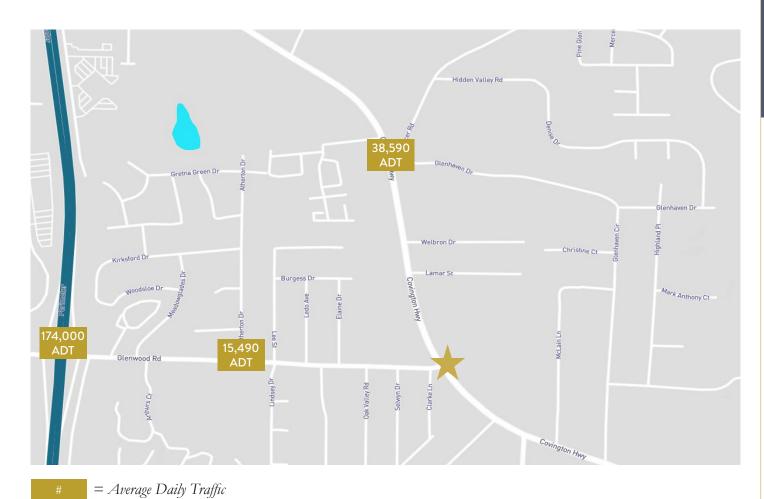

## 2.5 ACRE ASSEMBLAGE AT BUSY SIGNALIZED INTERSECTION

- 2.5 acre assemblage at signalized intersection of Covington Highway & Glenwood Road
- $\pm$  280 feet of frontage directly in front of stop light
- ADT of 38,590 on Covington Highway and 15,490 on Glenwood Road
- Located less than a mile directly off I-285 Exit 84 "Glenwood Rd" and its ADT of 174,000
- Zoned C1/C2 for many potential uses: see pages 8 17 for list
- Four buildings on property are fully occupied with established tenants  $\mid$  NOI  $\approx$  \$44,000
- Great redevelopment opportunity now or hold for future use while collecting rent

#### **4822 COVINGTON HIGHWAY**

4810 & 4822 COVINGTON HIGHWAY

TYPOGRAPHY MAP

Located less than a mile directly off I-285 Exit 84 "Glenwood Road" with ADT of 174,000