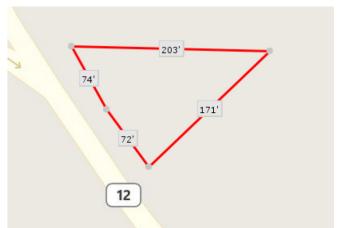

#### **4822 COVINGTON HIGHWAY**

4810 & 4822 COVINGTON HIGHWAY

TYPOGRAPHY MAP

Located less than a mile directly off I-285 Exit 84 "Glenwood Road" with ADT of 174,000