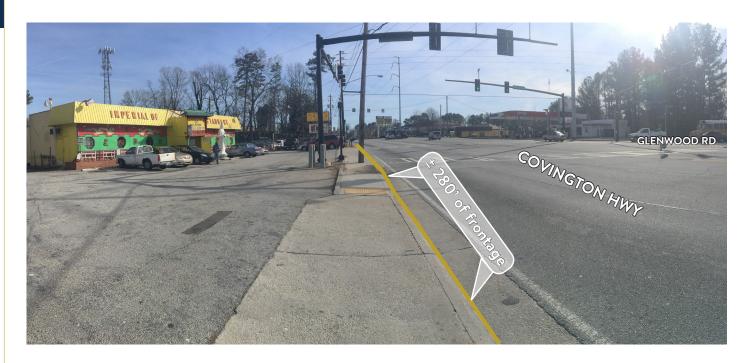

## 2.5 ACRE ASSEMBLAGE AT BUSY SIGNALIZED INTERSECTION

- 2.5 acre assemblage at signalized intersection of Covington Highway & Glenwood Road
- $\pm$  280 feet of frontage directly in front of stop light
- ADT of 38,590 on Covington Highway and 15,490 on Glenwood Road
- Located less than a mile directly off I-285 Exit 84 "Glenwood Rd" and its ADT of 174,000
- Zoned C1/C2 for many potential uses: see pages 8 17 for list
- Four buildings on property are fully occupied with established tenants  $\mid$  NOI  $\approx$  \$44,000
- Great redevelopment opportunity now or hold for future use while collecting rent