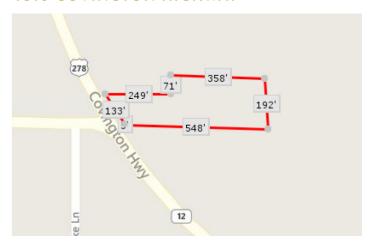

#### **4822 COVINGTON HIGHWAY**

4810 & 4822 COVINGTON HIGHWAY

TYPOGRAPHY MAP

Located less than a mile directly off I-285 Exit 84 "Glenwood Road" with ADT of 174,000