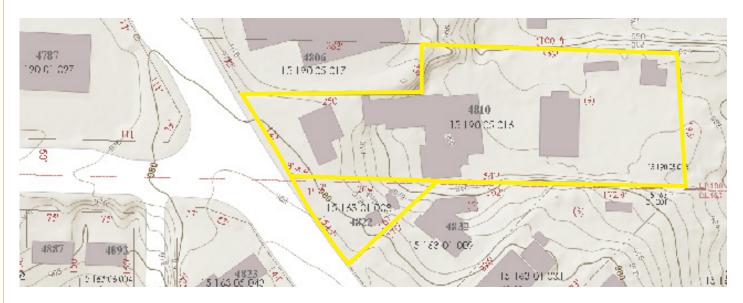

#### **4822 COVINGTON HIGHWAY**

4810 & 4822 COVINGTON HIGHWAY

TYPOGRAPHY MAP

Located less than a mile directly off I-285 Exit 84 "Glenwood Road" with ADT of 174,000