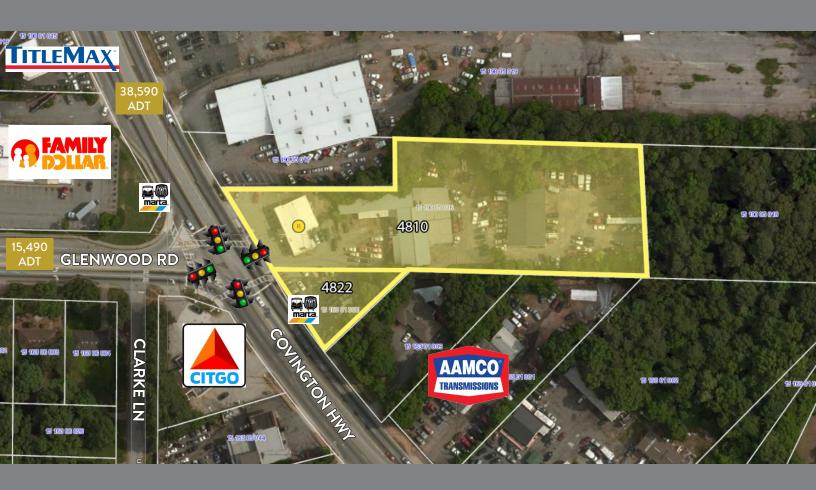

## 2.5 ACRE ASSEMBLAGE AT BUSY SIGNALIZED INTERSECTION

- 2.5 acre assemblage at signalized intersection of Covington Highway & Glenwood Road
- $\pm$  280 feet of frontage directly in front of stop light
- ADT of 38,590 on Covington Highway and 15,490 on Glenwood Road
- Located less than a mile directly off I-285 Exit 84 "Glenwood Rd" and its ADT of 174,000
- Zoned C1/C2 for many potential uses: see pages 8 17 for list
- Four buildings on property are fully occupied with established tenants  $\mid$  NOI  $\approx$  \$44,000
- Great redevelopment opportunity now or hold for future use while collecting rent

ASSEMBLAGE

#### **4810 COVINGTON HIGHWAY**

#### **4822 COVINGTON HIGHWAY**

4810 & 4822 COVINGTON HIGHWAY

TYPOGRAPHY MAP

Located less than a mile directly off I-285 Exit 84 "Glenwood Road" with ADT of 174,000