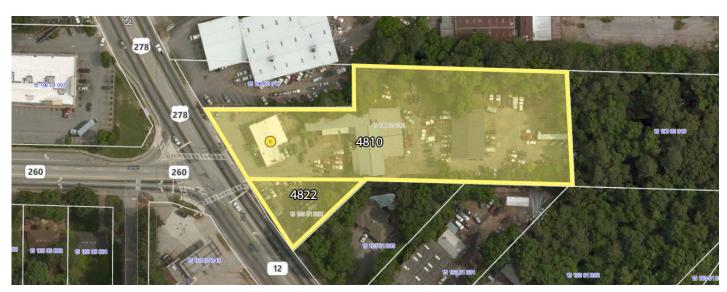

## 2.5 ACRE ASSEMBLAGE AT BUSY SIGNALIZED INTERSECTION

- 2.5 acre assemblage at signalized intersection of Covington Highway & Glenwood Road
- $\pm$  280 feet of frontage directly in front of stop light
- ADT of 38,590 on Covington Highway and 15,490 on Glenwood Road
- Located less than a mile directly off I-285 Exit 84 "Glenwood Rd" and its ADT of 174,000
- Zoned C1/C2 for many potential uses: see pages 8 17 for list
- Four buildings on property are fully occupied with established tenants  $\mid$  NOI  $\approx$  \$44,000
- Great redevelopment opportunity now or hold for future use while collecting rent

ASSEMBLAGE

#### **4810 COVINGTON HIGHWAY**

#### **4822 COVINGTON HIGHWAY**

4810 & 4822 COVINGTON HIGHWAY

TYPOGRAPHY MAP

Located less than a mile directly off I-285 Exit 84 "Glenwood Road" with ADT of 174,000