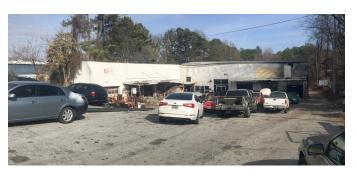

## 2.5 ACRE ASSEMBLAGE AT BUSY SIGNALIZED INTERSECTION

- 2.5 acre assemblage at signalized intersection of Covington Highway & Glenwood Road
- $\pm$  280 feet of frontage directly in front of stop light
- ADT of 38,590 on Covington Highway and 15,490 on Glenwood Road
- Located less than a mile directly off I-285 Exit 84 "Glenwood Rd" and its ADT of 174,000
- Zoned C1/C2 for many potential uses: see pages 8 17 for list
- Four buildings on property are fully occupied with established tenants  $\mid$  NOI  $\approx$  \$44,000
- Great redevelopment opportunity now or hold for future use while collecting rent

ASSEMBLAGE